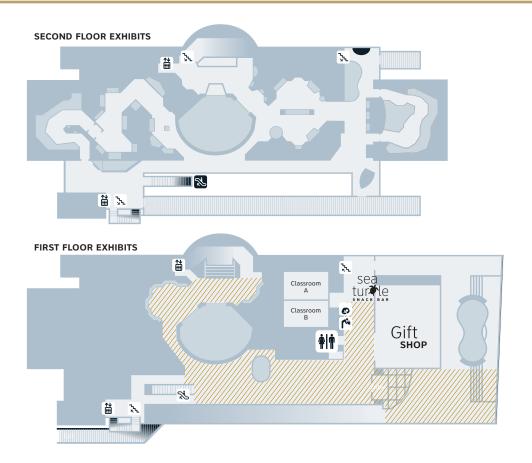

# Aquarium Galleries Specs

## **SPECS**

**SPECS** 

| Square Feet       | 6,985 (first floor)<br>6,570 (second floor) |
|-------------------|---------------------------------------------|
| Dimensions        | Event Specific                              |
| Ceiling Height    | 13 to 15 ft.                                |
| Seated Capacity   | 200                                         |
| Standing Capacity | 500                                         |