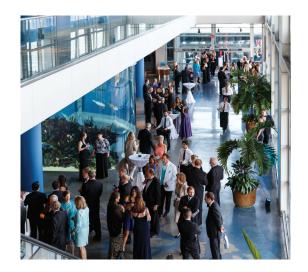

# Aquarium Galleries Specs

## **SPECS**

**SPECS** 

| Square Feet       | 6,985 (first floor)<br>6,570 (second floor) |
|-------------------|---------------------------------------------|
| Dimensions        | Event Specific                              |
| Ceiling Height    | 13 to 15 ft.                                |
| Seated Capacity   | 200                                         |
| Standing Capacity | 500                                         |