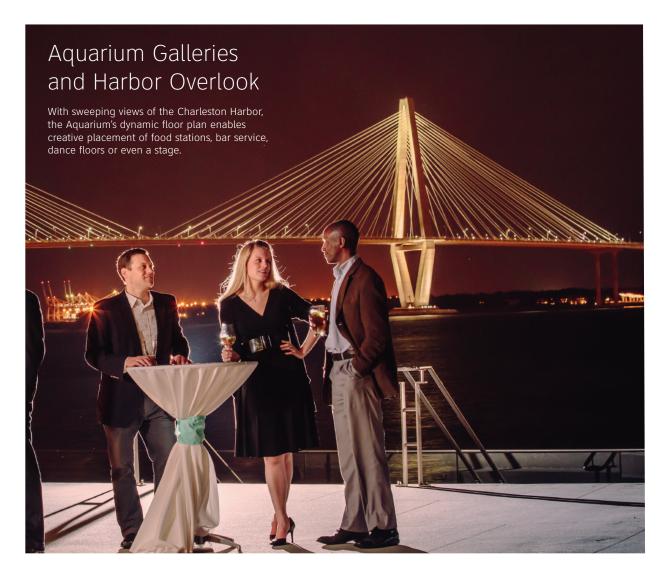

# Aquarium Galleries and Harbor Overlook

Sunday – Wednesday evening \$3,000 Thursday evening \$3,300 Friday evening \$3,900 Saturday evening \$4,900

- Rentals require a \$500 refundable deposit.
- Includes access to the Aquarium's indoor exhibits and outdoor Harbor Overlook.
- Discounted pricing may be available for off-peak days. Inquire for details.