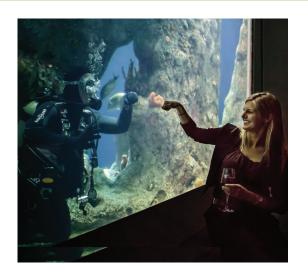

#### **DIVE SHOW**

Our scuba divers can share your tailored message from inside the Great Ocean Tank or the Carolina Seas tank. A perfect photo opportunity for guests! \$650-\$750\*