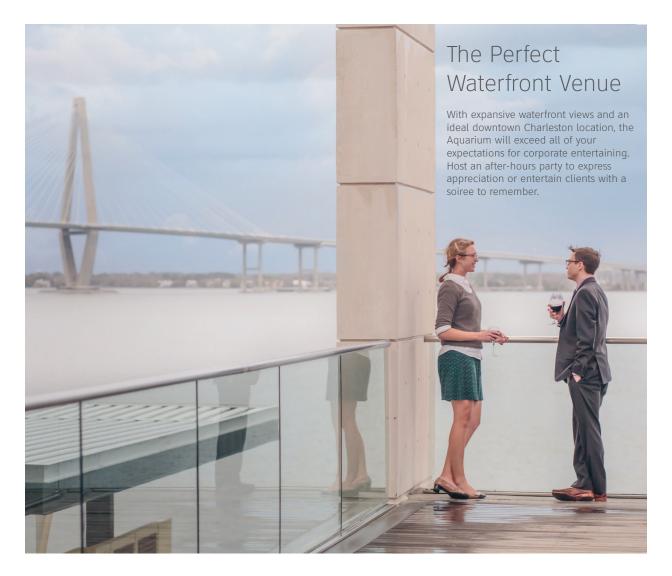

# Aquarium Galleries and Harbor Overlook

Sunday – Wednesday evening \$3,000 Thursday evening \$3,300 Friday evening \$3,900 Saturday evening \$4,900

- Rentals require a \$500 refundable deposit.
- Includes access to the Aquarium's indoor exhibits and outdoor Harbor Overlook.
- Discounted pricing may be available for off-peak days. Inquire for details.