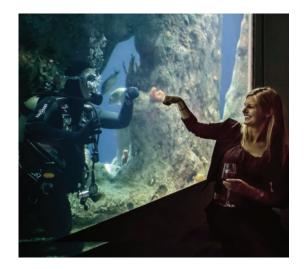

### Unique Activities

Marvel at experiences you won't find anywhere else. Treat your guests to up-close animal encounters or divers displaying a special message from inside the tanks.

#### **DIVE SHOW**

Our scuba divers can share your tailored message from inside the Great Ocean Tank or the Carolina Seas tank. A perfect photo opportunity for guests! *\$750*\*