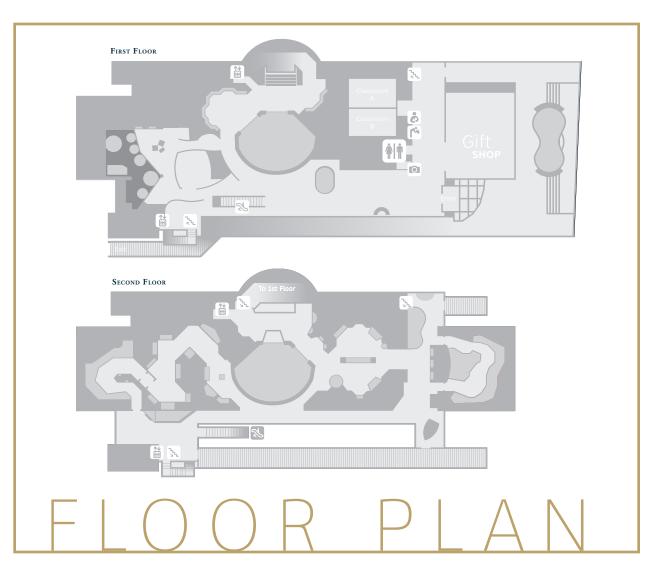

## Aquarium Galleries and Harbor Overlook

With sweeping views of the Charleston Harbor, the Aquarium's dynamic floor plan enables creative placement of food stations, bar service, dance floors or even a stage.

## Aquarium Galleries Specs

#### SPECS

| Square Feet       | 6,985 (first floor)<br>6,570 (second floor) |
|-------------------|---------------------------------------------|
| Dimensions        | Event Specific                              |
| Ceiling Height    | 13 to 15 ft.                                |
| Seated Capacity   | 200                                         |
| Standing Capacity | 500                                         |

### Harbor Overlook Specs

#### SPECS

| Square Feet       | 640          |
|-------------------|--------------|
| Dimensions        | 32 by 20 ft. |
| Ceiling Height    | n/a          |
| Seated Capacity   | 100          |
| Standing Capacity | 200          |
|                   |              |