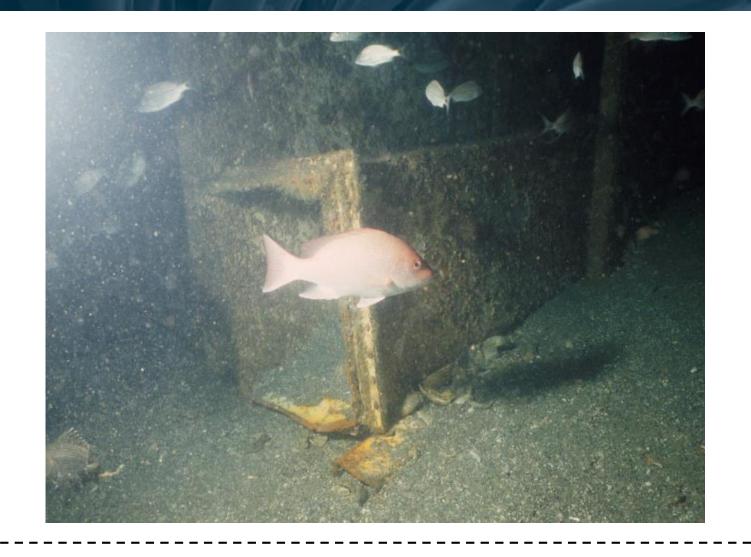

**Greater Amberjack**











#### **Black Sea Bass**





















### **Spottail Pinfish**

















### **Seaweed Blenny**





### **Atlantic Spadefish**





## Sheepshead









## **Queen Angelfish**











### **Vermilion Snapper**





### **Spotfin Butterflyfish**











### **Grey Triggerfish**







### **Oyster Toadfish**









#### **White Grunt**





#### **Dwarf Goatfish**





### **Purple Reeffish**





#### **Yellowtail Reeffish**





#### **Bandtail Puffer**







#### **Mackerel Scad**













#### **Planehead Filefish**

















### **Sand Perch**





### **Round Scad**





### **Doctorfish**





### **Atlantic Blue Tang**





### **Almaco Jack**





### **Inshore Lizardfish**





# **Reef Butterflyfish**











## **Red Snapper**





## **Reticulate Moray**





#### **Painted Wrasse**





## **Southern Stingray**











### **Scrawled Cowfish**