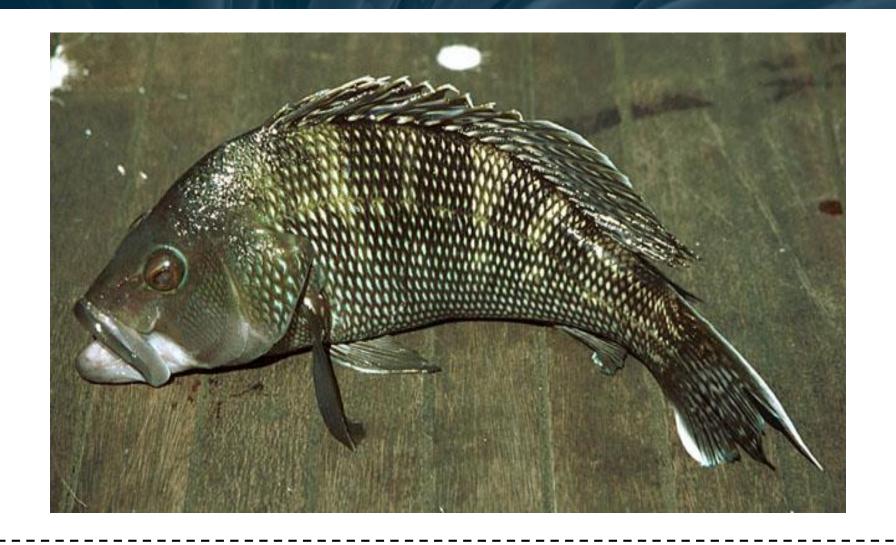

#### OFFSHORE FISH ID 1-50



#### **Instructions for Printing as Flash Cards**

- 1. Edit Print Settings to [4-pages to 1]; Single Sided
- 2. Cut out Cards
- 3. Fold along dotted line so ID Name is hidden behind each card









#### **Tomtate**





#### **Bank Sea Bass**





#### **Belted Sandfish**







# Slippery Dick Wrasse South Carolina Aquarium







### **Blue Angelfish**















## **Greater Amberjack**











#### **Black Sea Bass**





















### **Spottail Pinfish**

















### **Seaweed Blenny**





### **Atlantic Spadefish**





## Sheepshead









## **Queen Angelfish**











### **Vermilion Snapper**





### **Spotfin Butterflyfish**











### **Grey Triggerfish**







### **Oyster Toadfish**









#### **White Grunt**





#### **Dwarf Goatfish**





### **Purple Reeffish**





#### **Yellowtail Reeffish**





#### **Bandtail Puffer**







#### **Mackerel Scad**













#### **Planehead Filefish**

















### **Sand Perch**





### **Round Scad**





### **Doctorfish**





### **Atlantic Blue Tang**





### **Almaco Jack**





### **Inshore Lizardfish**





# **Reef Butterflyfish**











## **Red Snapper**





## **