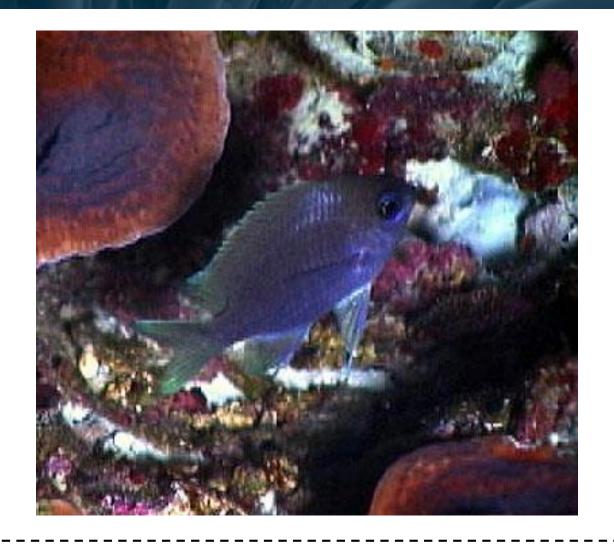

*Instructions for Printing as Flash Cards**

- 1. Edit Print Settings to [4-pages to 1]; Single Sided
- 2. Cut out Cards
- 3. Fold along dotted line so ID Name is hidden behind each card









#### **Tomtate**





#### **Bank Sea Bass**





#### **Belted Sandfish**







# Slippery Dick Wrasse South Carolina Aquarium







### **Blue Angelfish**















## **Greater Amberjack**











#### **Black Sea Bass**





















### **Spottail Pinfish**

















### **Seaweed Blenny**





### **Atlantic Spadefish**





## Sheepshead









## **Queen Angelfish**











### **Vermilion Snapper**





### **Spotfin Butterflyfish**











### **Grey Triggerfish**







### **Oyster Toadfish**









#### **White Grunt**





#### **Dwarf Goatfish**





### **Purple Reeffish**





#### **Yellowtail Reeffish**





#### **Bandtail Puffer**







#### **Mackerel Scad**













#### **Planehead Filefish**

















### **Sand Perch**





### **Round Scad**





### **Doctorfish**





### **Atlantic Blue Tang**





### **Almaco Jack**





### **Inshore Lizardfish**





# **Reef Butterflyfish**











## **Red Snapper**





## **Reticulate Moray**





#### **Painted Wrasse**





## **Southern Stingray**











### **Scrawled Cowfish**