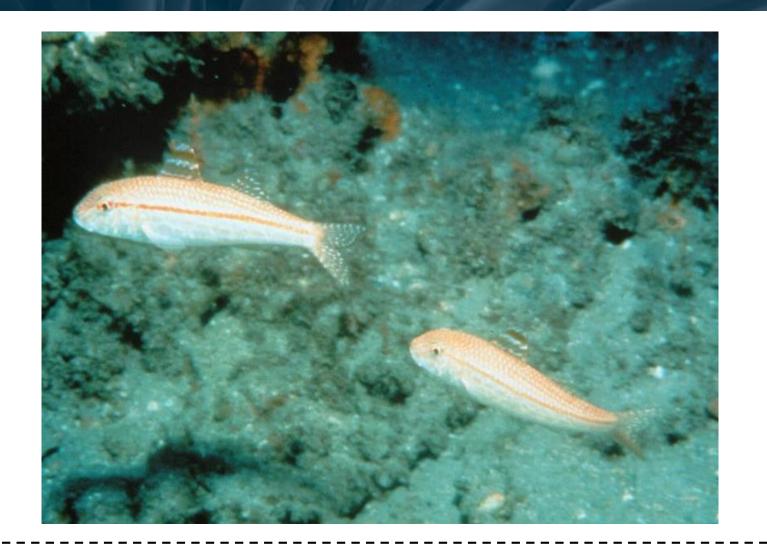

FSHORE FISH ID 1-50



#### **Instructions for Printing as Flash Cards**

- 1. Edit Print Settings to [4-pages to 1]; Single Sided
- 2. Cut out Cards
- 3. Fold along dotted line so ID Name is hidden behind each card









#### **Tomtate**





#### **Bank Sea Bass**





#### **Belted Sandfish**







# Slippery Dick Wrasse South Carolina Aquarium







### **Blue Angelfish**















## **Greater Amberjack**











#### **Black Sea Bass**





















### **Spottail Pinfish**

















### **Seaweed Blenny**





### **Atlantic Spadefish**





## Sheepshead









## **Queen Angelfish**











### **Vermilion Snapper**





### **Spotfin Butterflyfish**











### **Grey Triggerfish**







### **Oyster Toadfish**









#### **White Grunt**





#### **Dwarf Goatfish**





### **Purple Reeffish**





#### **Yellowtail Reeffish**





#### **Bandtail Puffer**







#### **Mackerel Scad**













#### **Planehead Filefish**

















### **Sand Perch**





### **Round Scad**





### **Doctorfish**





### **Atlantic Blue Tang**





### **Almaco Jack**





### **Inshore Lizardfish**





# **Reef Butterflyfish**











## **Red Snapper**





## **Reticulate Moray**





#### **Painted Wrasse**





## **Southern Stingray**











### **Scrawled Cowfish**