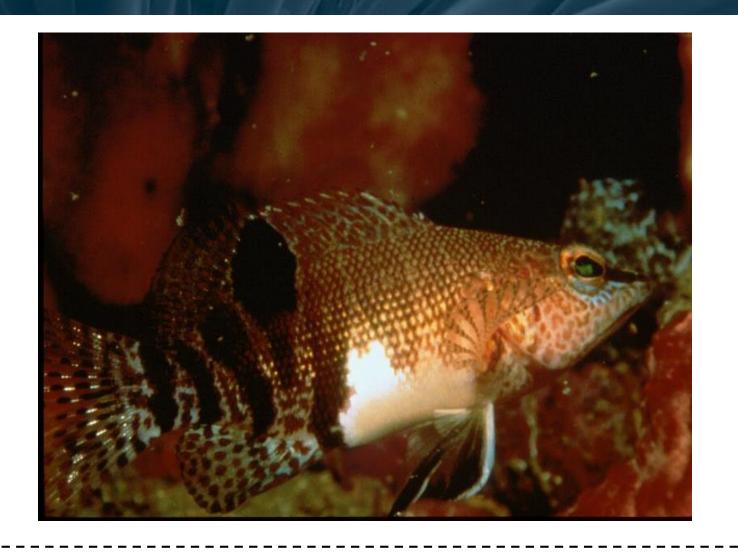

#### OFFSHORE FISH ID 1-50



#### **Instructions for Printing as Flash Cards**

- 1. Edit Print Settings to [4-pages to 1]; Single Sided
- 2. Cut out Cards
- 3. Fold along dotted line so ID Name is hidden behind each card









#### **Tomtate**





#### **Bank Sea Bass**





#### **Belted Sandfish**







# Slippery Dick Wrasse South Carolina Aquarium







### **Blue Angelfish**















## **Greater Amberjack**











#### **Black Sea Bass**





















### **Spottail Pinfish**

















### **Seaweed Blenny**





### **Atlantic Spadefish**





## Sheepshead









## **Queen Angelfish**











### **Vermilion Snapper**





### **Spotfin Butterflyfish**











### **Grey Triggerfish**







### **Oyster Toadfish**









#### **White Grunt**





#### **Dwarf Goatfish**





### **Purple Reeffish**





#### **Yellowtail Reeffish**





#### **Bandtail Puffer**







#### **Mackerel Scad**













#### **Planehead Filefish**

















### **Sand Perch**





### **Round Scad**





### **Doctorfish**