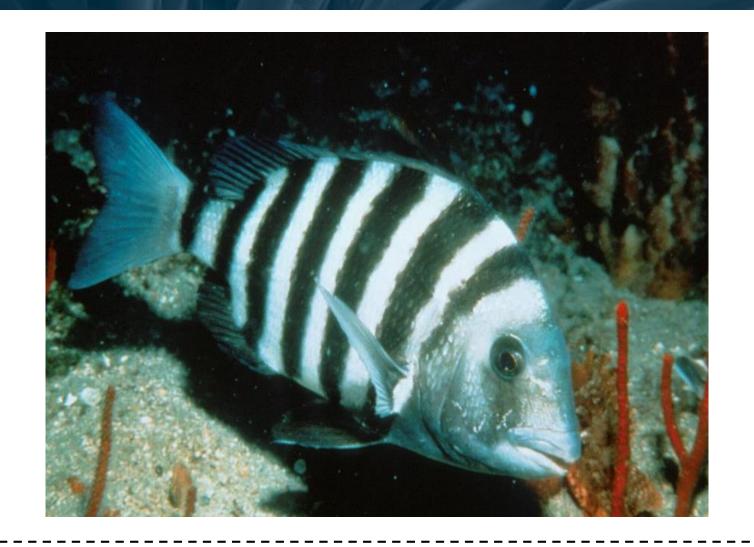

#### OFFSHORE FISH ID 1-50



#### **Instructions for Printing as Flash Cards**

- 1. Edit Print Settings to [4-pages to 1]; Single Sided
- 2. Cut out Cards
- 3. Fold along dotted line so ID Name is hidden behind each card









#### **Tomtate**





#### **Bank Sea Bass**





#### **Belted Sandfish**







# Slippery Dick Wrasse South Carolina Aquarium







### **Blue Angelfish**















## **Greater Amberjack**











#### **Black Sea Bass**





















### **Spottail Pinfish**

















### **Seaweed Blenny**





### **Atlantic Spadefish**





## Sheepshead









## **Queen Angelfish**











### **Vermilion Snapper**





### **Spotfin Butterflyfish**











### **Grey Triggerfish**







### **Oyster Toadfish**









#### **White Grunt**





#### **Dwarf Goatfish**





### **Purple Reeffish**





#### **Yellowtail Reeffish**





#### **Bandtail Puffer**







#### **Mackerel Scad**













#### **Planehead Filefish**

















### **Sand Perch**





### **Round Scad**





### **Doctorfish**





### **Atlantic Blue Tang**





### **Almaco Jack**





### **Inshore Lizardfish**





# **Reef Butterflyfish**











## **Red Snapper**





## **Reticulate Moray**





#### **Painted Wrasse**





## **Southern Stingray**











### **Scrawled Cowfish**