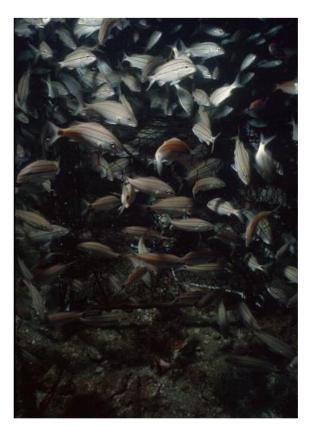

#### OFFSHORE FISH ID 1-50



#### **Instructions for Printing as Flash Cards**

- 1. Edit Print Settings to [4-pages to 1]; Single Sided
- 2. Cut out Cards
- 3. Fold along dotted line so ID Name is hidden behind each card









#### **Tomtate**





#### **Bank Sea Bass**





#### **Belted Sandfish**







# Slippery Dick Wrasse South Carolina Aquarium







### **Blue Angelfish**















## **Greater Amberjack**











#### **Black Sea Bass**





















### **Spottail Pinfish**

















### **Seaweed Blenny**





### **Atlantic Spadefish**





## Sheepshead









## **Queen Angelfish**











### **Vermilion Snapper**





### **Spotfin Butterflyfish**











### **Grey Triggerfish**







### **Oyster Toadfish**









#### **White Grunt**





#### **Dwarf Goatfish**





### **Purple Reeffish**





#### **Yellowtail Reeffish**





#### **Bandtail Puffer**







#### **Mackerel Scad**













#### **Planehead Filefish**

















### **Sand Per