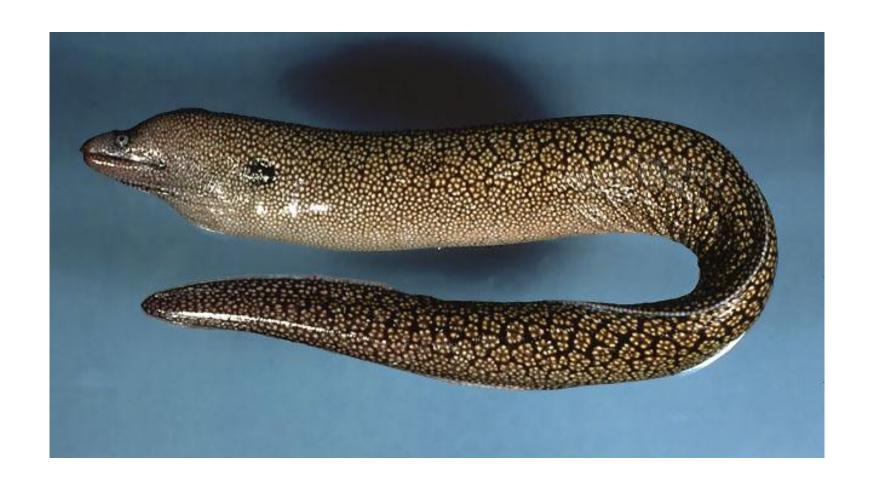

#### **Black Sea Bass**





















### **Spottail Pinfish**

















### **Seaweed Blenny**





### **Atlantic Spadefish**





## Sheepshead









## **Queen Angelfish**











### **Vermilion Snapper**





### **Spotfin Butterflyfish**











### **Grey Triggerfish**







### **Oyster Toadfish**









#### **White Grunt**





#### **Dwarf Goatfish**





### **Purple Reeffish**





#### **Yellowtail Reeffish**





#### **Bandtail Puffer**







#### **Mackerel Scad**













#### **Planehead Filefish**

















### **Sand Perch**





### **Round Scad**





### **Doctorfish**





### **Atlantic Blue Tang**





### **Almaco Jack**





### **Inshore Lizardfish**





# **Reef Butterflyfish**











## **Red Snapper**





## **Reticulate Moray**





#### **Painted Wrasse**





## **Southern Stingray**











### **Scrawled Cowfish**