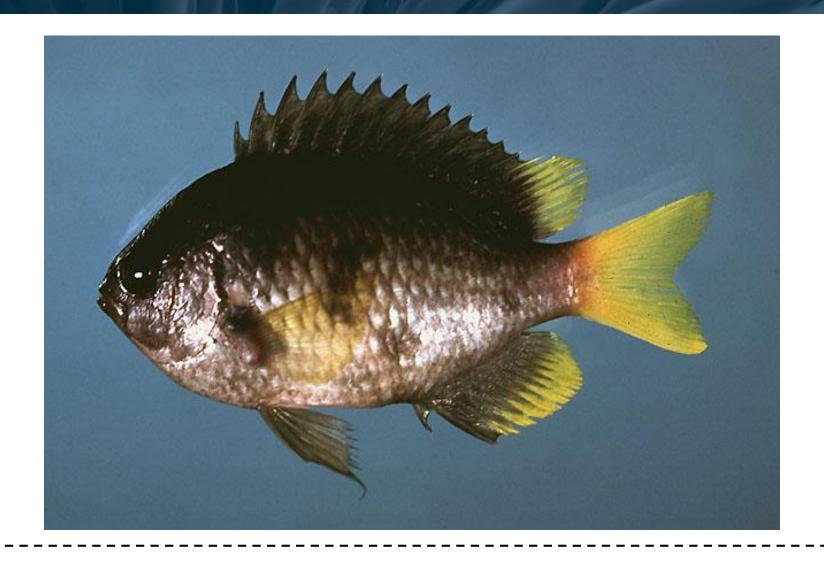

Flash Cards**

- 1. Edit Print Settings to [4-pages to 1]; Single Sided
- 2. Cut out Cards
- 3. Fold along dotted line so ID Name is hidden behind each card









#### **Tomtate**





#### **Bank Sea Bass**





#### **Belted Sandfish**







# Slippery Dick Wrasse South Carolina Aquarium







### **Blue Angelfish**















## **Greater Amberjack**











#### **Black Sea Bass**





















### **Spottail Pinfish**

















### **Seaweed Blenny**





### **Atlantic Spadefish**





## Sheepshead









## **Queen Angelfish**











### **Vermilion Snapper**





### **Spotfin Butterflyfish**











### **Grey Triggerfish**







### **Oyster Toadfish**









#### **White Grunt**





#### **Dwarf Goatfish**





### **Purple Reeffish**





#### **Yellowtail Reeffish**





#### **Bandtail Puffer**







#### **Mackerel Scad**













#### **Planehead Filefish**

















### **Sand Perch**





### **Round Scad**





### **Doctorfish**





### **Atlantic Blue Tang**





### **Almaco Jack**





### **Inshore Lizardfish**





# **Reef Butterflyfish**











## **Red Snapper**





## **Reticulate Moray**





#### **Painted Wrasse**





## **Southern Stingray**











### **Scrawled Cowfish**