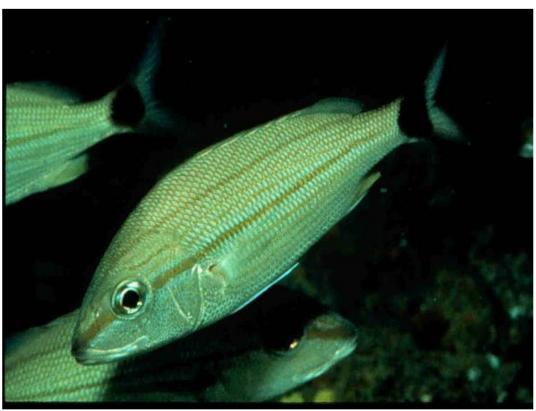

#### OFFSHORE FISH ID 1-50



#### **Instructions for Printing as Flash Cards**

- 1. Edit Print Settings to [4-pages to 1]; Single Sided
- 2. Cut out Cards
- 3. Fold along dotted line so ID Name is hidden behind each card









#### **Tomtate**





#### **Bank Sea Bass**





#### **Belted Sandfish**







# Slippery Dick Wrasse South Carolina Aquarium







### **Blue Angelfish**















## **Greater Amberjack**











#### **Black Sea Bass**





















### **Spottail Pinfish**

















### **Seaweed Blenny**





### **Atlantic Spadefish**





## Sheepshead









## **Queen Angelfish**











### **Vermilion Snapper**





### **Spotfin Butterflyfish**











### **Grey Triggerfish**







### **Oyster Toadfish**









#### **White Grunt**





#### **Dwarf Goatfish**





### **Purple Reeffish**





#### **Yellowtail Reeffish**





#### **Bandtail Puffer**







#### **Mackerel Scad**













#### **Planehead Filefish**

















### **Sand Perch