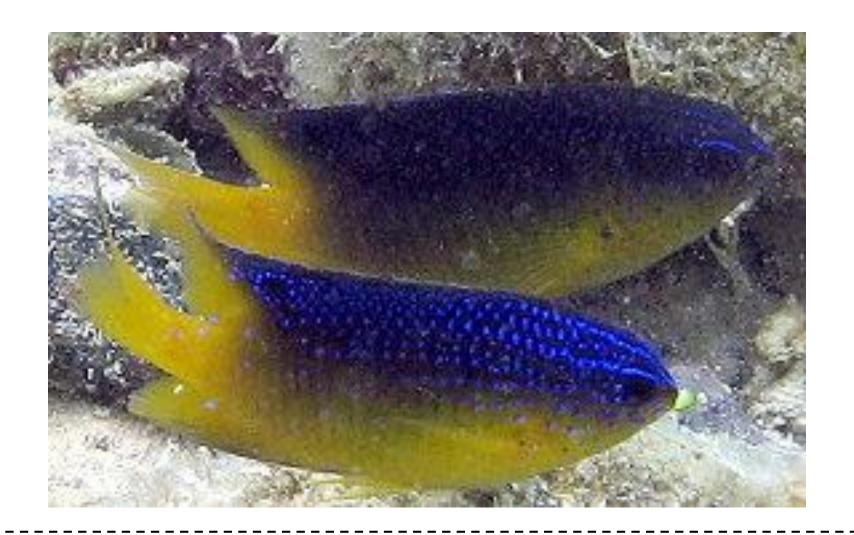

#### OFFSHORE FISH ID 1-50



#### **Instructions for Printing as Flash Cards**

- 1. Edit Print Settings to [4-pages to 1]; Single Sided
- 2. Cut out Cards
- 3. Fold along dotted line so ID Name is hidden behind each card









#### **Tomtate**





#### **Bank Sea Bass**





#### **Belted Sandfish**







# Slippery Dick Wrasse South Carolina Aquarium







### **Blue Angelfish**















## **Greater Amberjack**











#### **Black Sea Bass**





















### **Spottail Pinfish**

















### **Seaweed Blenny**





### **Atlantic Spadefish**





## Sheepshead









## **Queen Angelfish**











### **Vermilion Snapper**





### **Spotfin Butterflyfish**











### **Grey Triggerfish**







### **Oyster Toadfish**









#### **White Grunt**





#### **Dwarf Goatfish**





### **Purple Reeffish**





#### **Yellowtail Reeffish**





#### **Bandtail Puffer**







#### **Mackerel Scad**













#### **Planehead Filefish**

















### **Sand Perch**





### **Round Scad**





### **Doctorfish**





### **Atlantic Blue Tang**





### **Almaco Jack**





### **Inshore Lizardfish**





# **Reef Butterflyfish**











## **Red Snapper**





## **Reticulate Moray**





#### **Painted Wrasse**





## **Southern Stingray