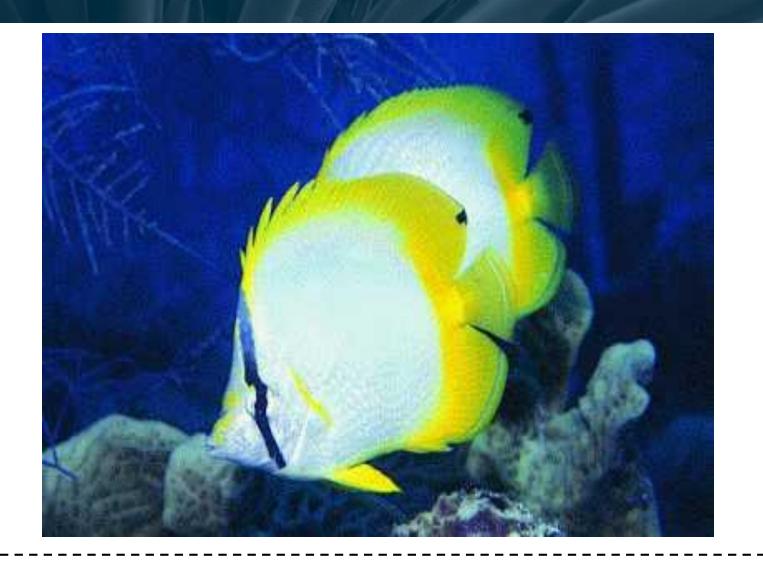

#### OFFSHORE FISH ID 1-50



#### **Instructions for Printing as Flash Cards**

- 1. Edit Print Settings to [4-pages to 1]; Single Sided
- 2. Cut out Cards
- 3. Fold along dotted line so ID Name is hidden behind each card









#### **Tomtate**





#### **Bank Sea Bass**





#### **Belted Sandfish**







# Slippery Dick Wrasse South Carolina Aquarium







### **Blue Angelfish**















## **Greater Amberjack**











#### **Black Sea Bass**





















### **Spottail Pinfish**

















### **Seaweed Blenny**





### **Atlantic Spadefish**





## Sheepshead









## **Queen Angelfish**











### **Vermilion Snapper**





### **Spotfin Butterflyfish**











### **Grey Triggerfish**







### **Oyster Toadfish**









#### **White Grunt**





#### **Dwarf Goatfish**





### **Purple Reeffish**





#### **Yellowtail Reeffish**





#### **Bandtail Puffer**







#### **Mackerel Scad**













#### **Planehead Filefish**

















### **Sand Perch**





### **Round Scad**





### **Doctorfish**





### **Atlantic Blue Tang**





### **Almaco Jack**





### **Inshore Lizardfish**





# **Reef Butterflyfish**











## **Red Snapper**





## **Reticulate Moray**





#### **Painted Wrasse**





## **Southern Stingray**











### **Scrawled Cowfish**