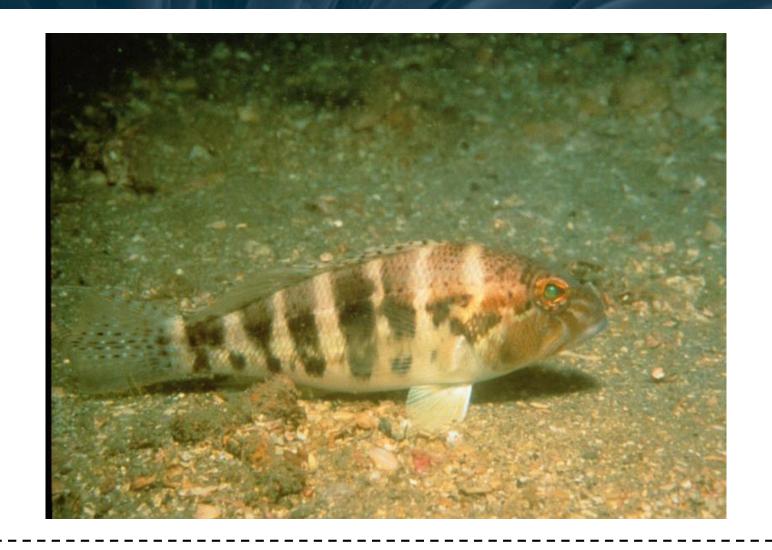

#### OFFSHORE FISH ID 1-50



#### **Instructions for Printing as Flash Cards**

- 1. Edit Print Settings to [4-pages to 1]; Single Sided
- 2. Cut out Cards
- 3. Fold along dotted line so ID Name is hidden behind each card









#### **Tomtate**





#### **Bank Sea Bass**





#### **Belted Sandfish**







# Slippery Dick Wrasse South Carolina Aquarium







### **Blue Angelfish**















## **Greater Amberjack**











#### **Black Sea Bass**





















### **Spottail Pinfish**

















### **Seaweed Blenny**





### **Atlantic Spadefish**





## Sheepshead









## **Queen Angelfish**











### **Vermilion Snapper**





### **Spotfin Butterflyfish**











### **Grey Triggerfish**







### **Oyster Toadfish**









#### **White Grunt**





#### **Dwarf Goatfish**





### **Purple Reeffish**





#### **Yellowtail Reeffish**





#### **Bandtail Puffer**







#### **Mackerel Scad**













#### **Planehead Filefish**

















### **Sand Perch**





### **Round Sc