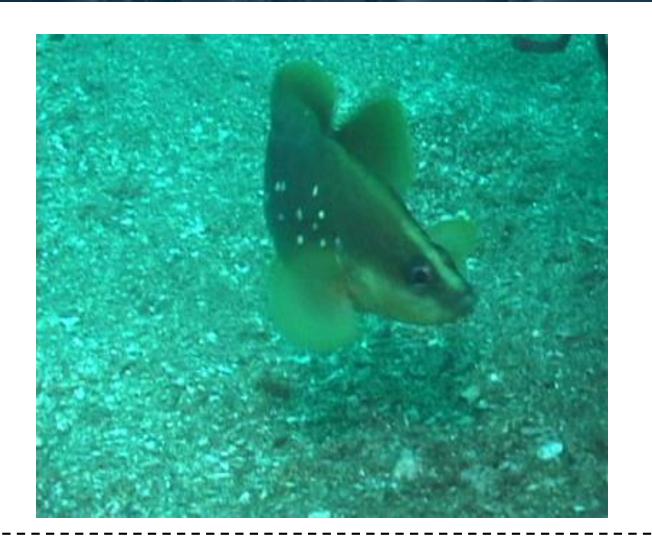

#### OFFSHORE FISH ID 1-50



#### **Instructions for Printing as Flash Cards**

- 1. Edit Print Settings to [4-pages to 1]; Single Sided
- 2. Cut out Cards
- 3. Fold along dotted line so ID Name is hidden behind each card









#### **Tomtate**





#### **Bank Sea Bass**





#### **Belted Sandfish**







# Slippery Dick Wrasse South Carolina Aquarium







### **Blue Angelfish**















## **Greater Amberjack**











#### **Black Sea Bass**





















### **Spottail Pinfish**

















### **Seaweed Blenny**





### **Atlantic Spadefish**





## Sheepshead









## **Queen Angelfish**











### **Vermilion Snapper**





### **Spotfin Butterflyfish**











### **Grey Triggerfish**







### **Oyster Toadfish**









#### **White Grunt**





#### **Dwarf Goatfish**





### **Purple Reeffish**





#### **Yellowtail Reeffish**





#### **Bandtail Puffer**







#### **Mackerel Scad**













#### **Planehead Filefish**

















### **Sand Perch**





### **Round Scad**





### **Doctorfish**





### **Atlantic Blue Tang**





### **Almaco Jack**





### **Inshore Lizardfish**





# **Reef Butterflyfish**











## **Red Snapper**