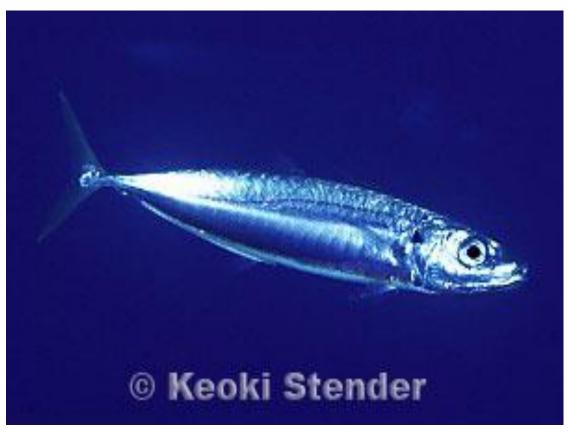

Sided
- 2. Cut out Cards
- 3. Fold along dotted line so ID Name is hidden behind each card









#### **Tomtate**





#### **Bank Sea Bass**





#### **Belted Sandfish**







# Slippery Dick Wrasse South Carolina Aquarium







### **Blue Angelfish**















## **Greater Amberjack**











#### **Black Sea Bass**





















### **Spottail Pinfish**

















### **Seaweed Blenny**





### **Atlantic Spadefish**





## Sheepshead









## **Queen Angelfish**











### **Vermilion Snapper**





### **Spotfin Butterflyfish**











### **Grey Triggerfish**







### **Oyster Toadfish**









#### **White Grunt**





#### **Dwarf Goatfish**





### **Purple Reeffish**





#### **Yellowtail Reeffish**





#### **Bandtail Puffer**







#### **Mackerel Scad**













#### **Planehead Filefish**

















### **Sand Perch**





### **Round Scad**





### **Doctorfish**





### **Atlantic Blue Tang**





### **Almaco Jack**





### **Inshore Lizardfish**





# **Reef Butterflyfish**











## **Red Snapper**





## **Reticulate Moray**





#### **Painted Wrasse**





## **Southern Stingray**











### **Scrawled Cowfish**