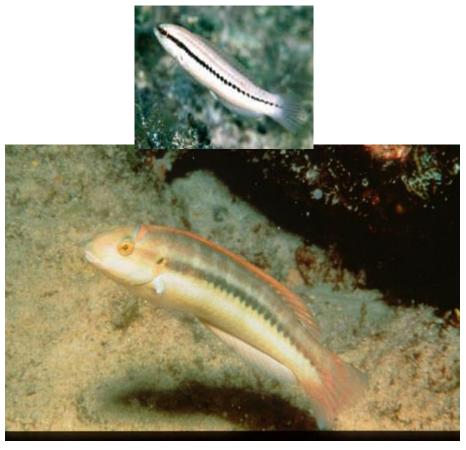

#### OFFSHORE FISH ID 1-50



#### **Instructions for Printing as Flash Cards**

- 1. Edit Print Settings to [4-pages to 1]; Single Sided
- 2. Cut out Cards
- 3. Fold along dotted line so ID Name is hidden behind each card









#### **Tomtate**





#### **Bank Sea Bass**





#### **Belted Sandfish**







# Slippery Dick Wrasse South Carolina Aquarium







### **Blue Angelfish**















## **Greater Amberjack**











#### **Black Sea Bass**





















### **Spottail Pinfish**

















### **Seaweed Blenny**





### **Atlantic Spadefish**





## Sheepshead









## **Queen Angelfish**











### **Vermilion Snapper**





### **Spotfin Butterflyfish**











### **Grey Triggerfish**







### **Oyster Toadfish**









#### **White Grunt**





#### **Dwarf Goatfish**





### **Purple Reeffish**





#### **Yellowtail Reeffish**





#### **Bandtail Puffer**







#### **Mackerel Scad**













#### **Planehead Filefish**

















### **Sand Perch**





### **Round Scad**





### **Doctorfish**





### **Atlantic Blue Tang**