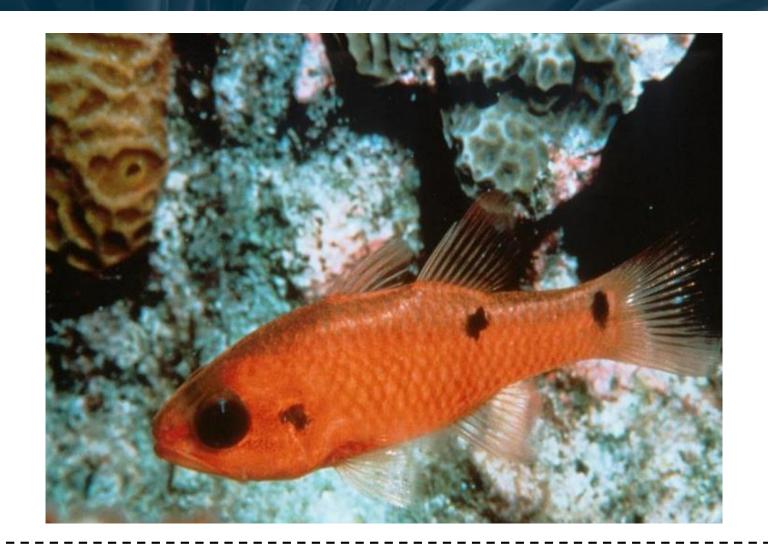

#### OFFSHORE FISH ID 1-50



#### **Instructions for Printing as Flash Cards**

- 1. Edit Print Settings to [4-pages to 1]; Single Sided
- 2. Cut out Cards
- 3. Fold along dotted line so ID Name is hidden behind each card









#### **Tomtate**





#### **Bank Sea Bass**





#### **Belted Sandfish**







# Slippery Dick Wrasse South Carolina Aquarium







### **Blue Angelfish**















## **Greater Amberjack**











#### **Black Sea Bass**





















### **Spottail Pinfish**

















### **Seaweed Blenny**





### **Atlantic Spadefish**





## Sheepshead









## **Queen Angelfish**











### **Vermilion Snapper**





### **Spotfin Butterflyfish**











### **Grey Triggerfish**







### **Oyster Toadfish**









#### **White Grunt**





#### **Dwarf Goatfish**





### **Purple Reeffish**





#### **Yellowtail Reeffish**





#### **Bandtail Puffer**







#### **Mackerel Scad**













#### **Planehead Filefish**

















### **Sand Perch**





### **Round Scad**





### **Doctorfish**





### **Atlantic Blue Tang**





### **Almaco Jack**





### **Inshore Lizardfish**





# **Reef Butterflyfish**











## **Red Snapper**





## **Reticulate Moray**





#### **Painted Wrasse**





## **Southern Stingray**











### **Scrawled Cowfish**