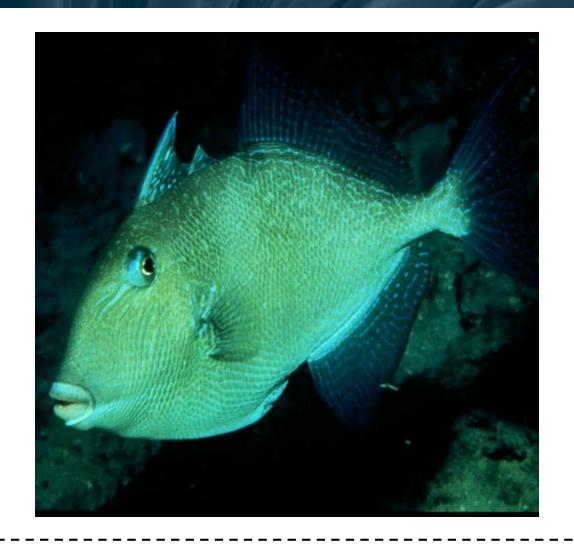

#### OFFSHORE FISH ID 1-50



#### **Instructions for Printing as Flash Cards**

- 1. Edit Print Settings to [4-pages to 1]; Single Sided
- 2. Cut out Cards
- 3. Fold along dotted line so ID Name is hidden behind each card









#### **Tomtate**





#### **Bank Sea Bass**





#### **Belted Sandfish**







# Slippery Dick Wrasse South Carolina Aquarium







### **Blue Angelfish**















## **Greater Amberjack**











#### **Black Sea Bass**





















### **Spottail Pinfish**

















### **Seaweed Blenny**





### **Atlantic Spadefish**





## Sheepshead









## **Queen Angelfish**











### **Vermilion Snapper**





### **Spotfin Butterflyfish**











### **Grey Triggerfish**







### **Oyster Toadfish**









#### **White Grunt**





#### **Dwarf Goatfish**





### **Purple Reeffish**





#### **Yellowtail Reeffish**





#### **Bandtail Puffer**







#### **Mackerel Scad**













#### **Planehead Filefish**

















### **Sand Perch**





### **Round Scad**





### **Doctorfish**





### **Atlantic Blue Tang**





### **Almaco Jack**





### **Inshore Lizardfish**





# **Reef Butterflyfish**











## **Red Snapper**





## **Reticulate Moray**





#### **Painted Wrasse**





## **Southern Stingray**











### **Scrawled Cowfish**