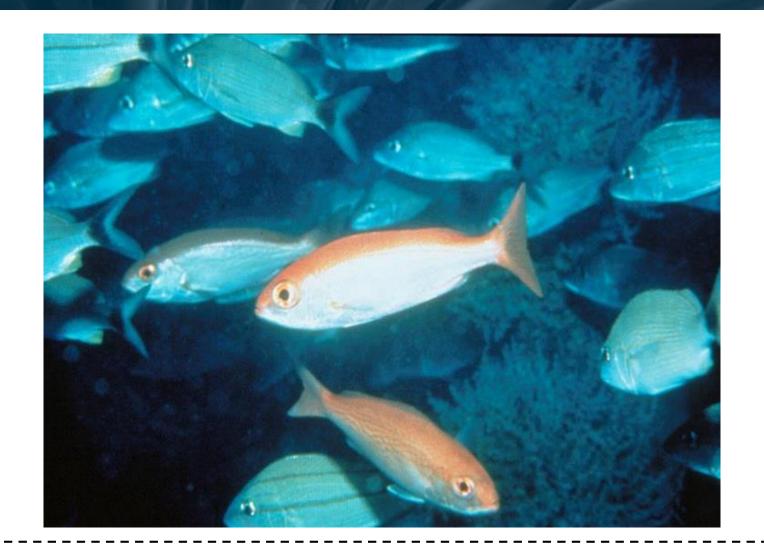

#### OFFSHORE FISH ID 1-50



#### **Instructions for Printing as Flash Cards**

- 1. Edit Print Settings to [4-pages to 1]; Single Sided
- 2. Cut out Cards
- 3. Fold along dotted line so ID Name is hidden behind each card









#### **Tomtate**





#### **Bank Sea Bass**





#### **Belted Sandfish**







# Slippery Dick Wrasse South Carolina Aquarium







### **Blue Angelfish**















## **Greater Amberjack**











#### **Black Sea Bass**





















### **Spottail Pinfish**

















### **Seaweed Blenny**





### **Atlantic Spadefish**





## Sheepshead









## **Queen Angelfish**











### **Vermilion Snapper**





### **Spotfin Butterflyfish**











### **Grey Triggerfish**







### **Oyster Toadfish**









#### **White Grunt**





#### **Dwarf Goatfish**





### **Purple Reeffish**





#### **Yellowtail Reeffish**





#### **Bandtail Puffer**







#### **Mackerel Scad**













#### **Planehead Filefish**

















### **Sand Perch**





### **Round Scad**





### **Doctorfish**





### **Atlantic Blue Tang**





### **Almaco Jack**





### **Inshore Lizardfish**





# **Reef Butterflyfish**











## **Red Snapper**





## **Reticulate Moray**





#### **Painted Wrasse**





## **Southern Stingray**











### **Scrawled Cowfish**