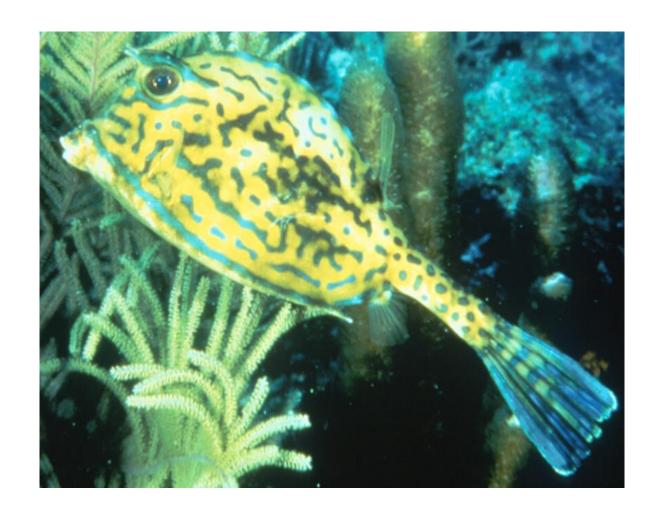

### **Seaweed Blenny**





### **Atlantic Spadefish**





## Sheepshead









## **Queen Angelfish**











### **Vermilion Snapper**





### **Spotfin Butterflyfish**











### **Grey Triggerfish**







### **Oyster Toadfish**









#### **White Grunt**





#### **Dwarf Goatfish**





### **Purple Reeffish**





#### **Yellowtail Reeffish**





#### **Bandtail Puffer**







#### **Mackerel Scad**













#### **Planehead Filefish**

















### **Sand Perch**





### **Round Scad**





### **Doctorfish**





### **Atlantic Blue Tang**





### **Almaco Jack**





### **Inshore Lizardfish**





# **Reef Butterflyfish**











## **Red Snapper**





## **Reticulate Moray**





#### **Painted Wrasse**





## **Southern Stingray**











### **Scrawled Cowfish**