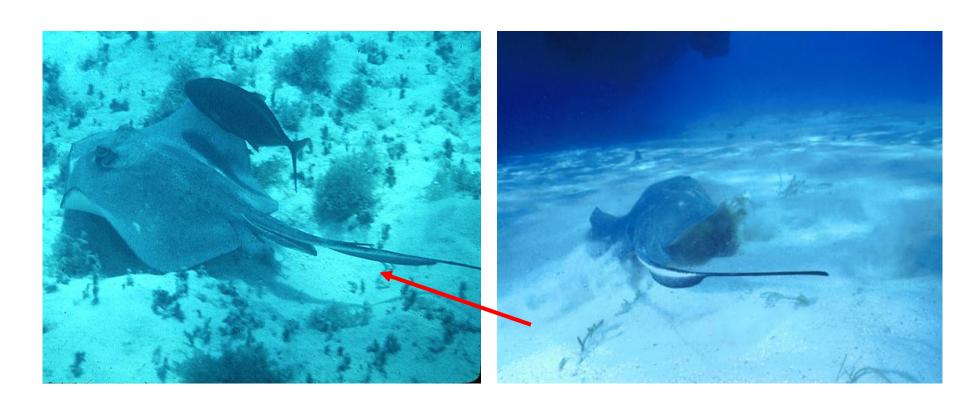

**Spottail Pinfish**

















### **Seaweed Blenny**





### **Atlantic Spadefish**





## Sheepshead









## **Queen Angelfish**











### **Vermilion Snapper**





### **Spotfin Butterflyfish**











### **Grey Triggerfish**







### **Oyster Toadfish**









#### **White Grunt**





#### **Dwarf Goatfish**





### **Purple Reeffish**





#### **Yellowtail Reeffish**





#### **Bandtail Puffer**







#### **Mackerel Scad**













#### **Planehead Filefish**

















### **Sand Perch**





### **Round Scad**





### **Doctorfish**





### **Atlantic Blue Tang**





### **Almaco Jack**





### **Inshore Lizardfish**





# **Reef Butterflyfish**











## **Red Snapper**





## **Reticulate Moray**





#### **Painted Wrasse**





## **Southern Stingray**











### **Scrawled Cowfish**