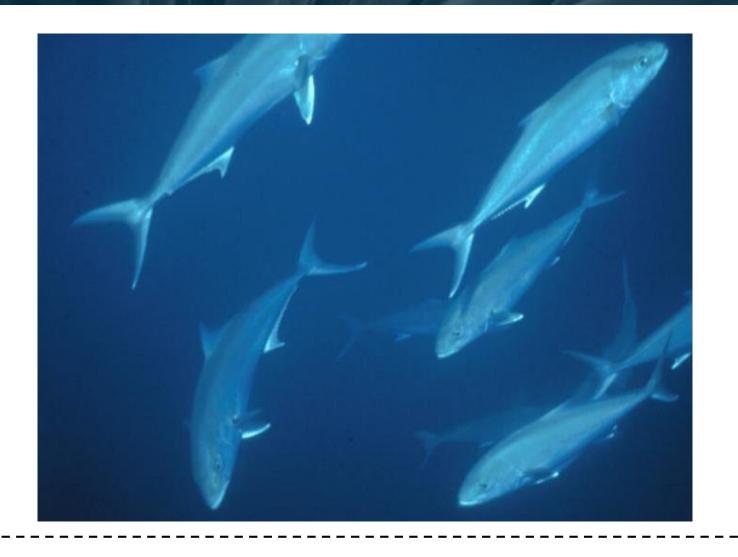

#### OFFSHORE FISH ID 1-50



#### **Instructions for Printing as Flash Cards**

- 1. Edit Print Settings to [4-pages to 1]; Single Sided
- 2. Cut out Cards
- 3. Fold along dotted line so ID Name is hidden behind each card









#### **Tomtate**





#### **Bank Sea Bass**





#### **Belted Sandfish**







# Slippery Dick Wrasse South Carolina Aquarium







### **Blue Angelfish**















## **Greater Amberjack**











#### **Black Sea Bass**





















### **Spottail Pinfish**

















### **Seaweed Blenny**





### **Atlantic Spadefish**





## Sheepshead









## **Queen Angelfish**











### **Vermilion Snapper**





### **Spotfin Butterflyfish**











### **Grey Triggerfish**







### **Oyster Toadfish**









#### **White Grunt**





#### **Dwarf Goatfish**





### **Purple Reeffish**





#### **Yellowtail Reeffish**





#### **Bandtail Puffer**







#### **Mackerel Scad**













#### **Planehead Filefish**

















### **Sand Perch**





### **Round Scad**





### **Doctorfish**





### **Atlantic Blue Tang**





### **Almaco Jack**





### **Inshore Lizardfish**





# **Reef Butterflyfish**