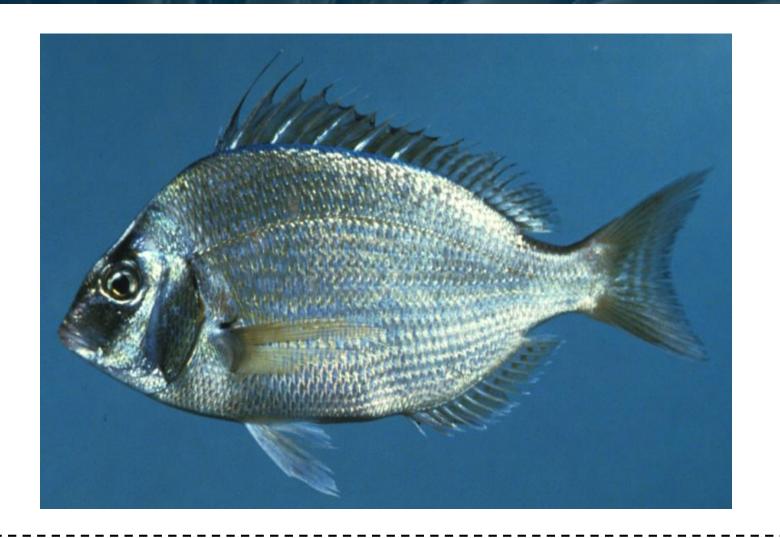

#### OFFSHORE FISH ID 1-50



#### **Instructions for Printing as Flash Cards**

- 1. Edit Print Settings to [4-pages to 1]; Single Sided
- 2. Cut out Cards
- 3. Fold along dotted line so ID Name is hidden behind each card









#### **Tomtate**





#### **Bank Sea Bass**





#### **Belted Sandfish**







# Slippery Dick Wrasse South Carolina Aquarium







### **Blue Angelfish**















## **Greater Amberjack**











#### **Black Sea Bass**





















### **Spottail Pinfish**

















### **Seaweed Blenny**





### **Atlantic Spadefish**





## Sheepshead









## **Queen Angelfish**











### **Vermilion Snapper**





### **Spotfin Butterflyfish**











### **Grey Triggerfish**







### **Oyster Toadfish**









#### **White Grunt**





#### **Dwarf Goatfish**





### **Purple Reeffish**





#### **Yellowtail Reeffish**





#### **Bandtail Puffer**







#### **Mackerel Scad**













#### **Planehead Filefish**

















### **Sand Perch**





### **Round Scad**





### **Doctorfish**





### **Atlantic Blue Tang**





### **Almaco Jack**





### **Inshore Lizardfish**





# **Reef Butterflyfish**











## **Red Snapper**





## **Reticulate Moray**





#### **Painted Wrasse**





## **Southern Stingray**











### **Scrawled Cowfish**