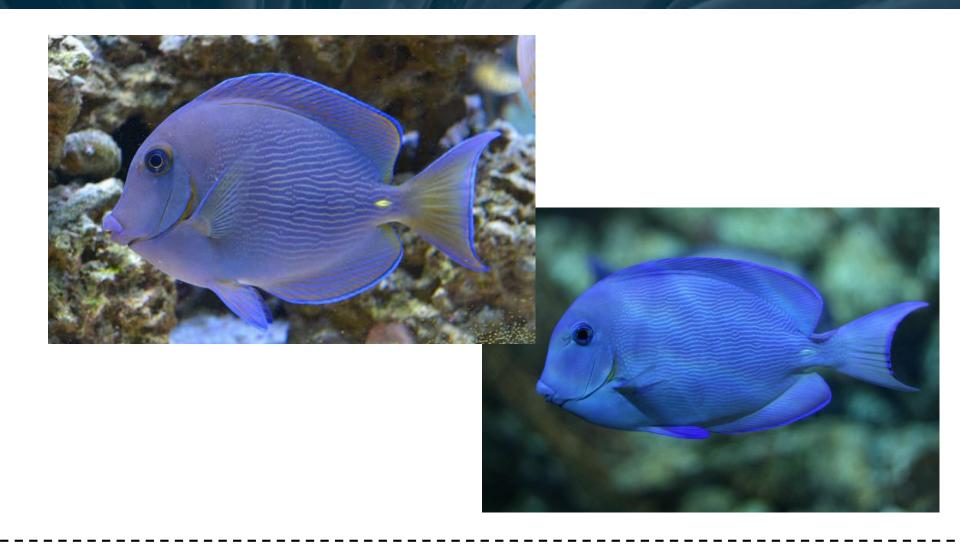

## **Belted Sandfish**







# Slippery Dick Wrasse South Carolina Aquarium







### **Blue Angelfish**















## **Greater Amberjack**











#### **Black Sea Bass**





















### **Spottail Pinfish**

















### **Seaweed Blenny**





### **Atlantic Spadefish**





## Sheepshead









## **Queen Angelfish**











### **Vermilion Snapper**





### **Spotfin Butterflyfish**











### **Grey Triggerfish**







### **Oyster Toadfish**









#### **White Grunt**





#### **Dwarf Goatfish**





### **Purple Reeffish**





#### **Yellowtail Reeffish**





#### **Bandtail Puffer**







#### **Mackerel Scad**













#### **Planehead Filefish**

















### **Sand Perch**





### **Round Scad**





### **Doctorfish**





### **Atlantic Blue Tang**





### **Almaco Jack**





### **Inshore Lizardfish**





# **Reef Butterflyfish**











## **Red Snapper**





## **Reticulate Moray**





#### **Painted Wrasse**





## **Southern Stingray**











### **Scrawled Cowfish**