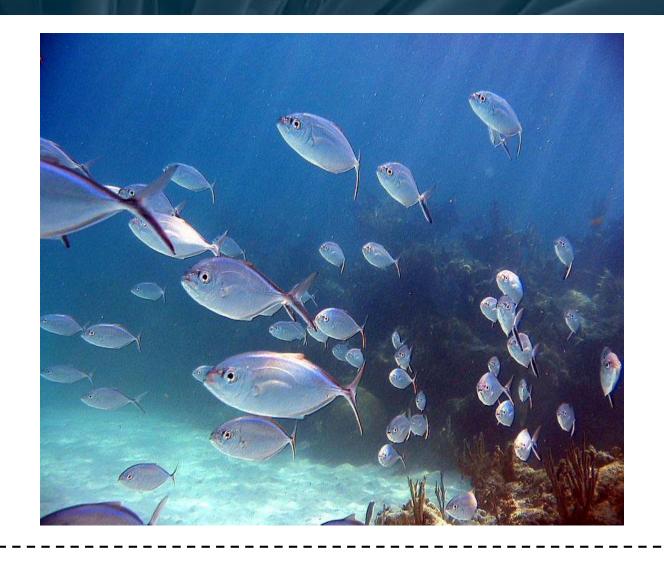

### **Seaweed Blenny**





### **Atlantic Spadefish**





## Sheepshead









## **Queen Angelfish**











### **Vermilion Snapper**





### **Spotfin Butterflyfish**











### **Grey Triggerfish**







### **Oyster Toadfish**









#### **White Grunt**





#### **Dwarf Goatfish**





### **Purple Reeffish**





#### **Yellowtail Reeffish**





#### **Bandtail Puffer**







#### **Mackerel Scad**













#### **Planehead Filefish**

















### **Sand Perch**





### **Round Scad**





### **Doctorfish**





### **Atlantic Blue Tang**





### **Almaco Jack**





### **Inshore Lizardfish**





# **Reef Butterflyfish**











## **Red Snapper**





## **Reticulate Moray**





#### **Painted Wrasse**





## **Southern Stingray**











### **Scrawled Cowfish**