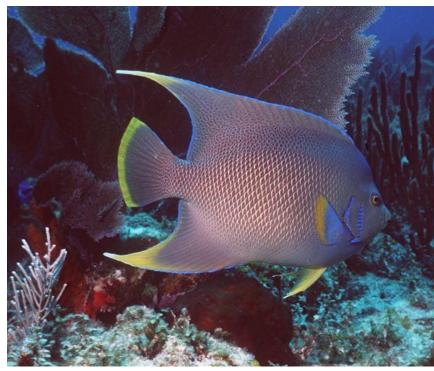

#### OFFSHORE FISH ID 1-50



#### **Instructions for Printing as Flash Cards**

- 1. Edit Print Settings to [4-pages to 1]; Single Sided
- 2. Cut out Cards
- 3. Fold along dotted line so ID Name is hidden behind each card









#### **Tomtate**





#### **Bank Sea Bass**





#### **Belted Sandfish**







# Slippery Dick Wrasse South Carolina Aquarium







### **Blue Angelfish**















## **Greater Amberjack**











#### **Black Sea Bass**





















### **Spottail Pinfish**

















### **Seaweed Blenny**





### **Atlantic Spadefish**





## Sheepshead









## **Queen Angelfish**











### **Vermilion Snapper**





### **Spotfin Butterflyfish**











### **Grey Triggerfish**







### **Oyster Toadfish**









#### **White Grunt**





#### **Dwarf Goatfish**





### **Purple Reeffish**





#### **Yellowtail Reeffish**





#### **Bandtail Puffer**







#### **Mackerel Scad**













#### **Planehead Filefish**

















### **Sand Perch**





### **Round Scad**





### **Doctorfish**





### **Atlantic Blue Tang**





### **Almaco Jack**





### **Inshore Lizardfis