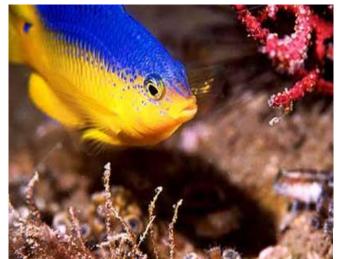

#### OFFSHORE FISH ID 1-50



#### **Instructions for Printing as Flash Cards**

- 1. Edit Print Settings to [4-pages to 1]; Single Sided
- 2. Cut out Cards
- 3. Fold along dotted line so ID Name is hidden behind each card









#### **Tomtate**





#### **Bank Sea Bass**





#### **Belted Sandfish**







# Slippery Dick Wrasse South Carolina Aquarium







### **Blue Angelfish**















## **Greater Amberjack**











#### **Black Sea Bass**





















### **Spottail Pinfish**

















### **Seaweed Blenny**





### **Atlantic Spadefish**





## Sheepshead









## **Queen Angelfish**











### **Vermilion Snapper**





### **Spotfin Butterflyfish**











### **Grey Triggerfish**







### **Oyster Toadfish**









#### **White Grunt**





#### **Dwarf Goatfish**





### **Purple Reeffish**





#### **Yellowtail Reeffish**





#### **Bandtail Puffer**







#### **Mackerel Scad**













#### **Planehead Filefish**

















### **Sand Perch**





### **Round Scad**





### **Doctorfish**





### **Atlantic Blue Tang**





### **Almaco Jack**





### **Inshore Lizardfish**





# **Reef Butterflyf