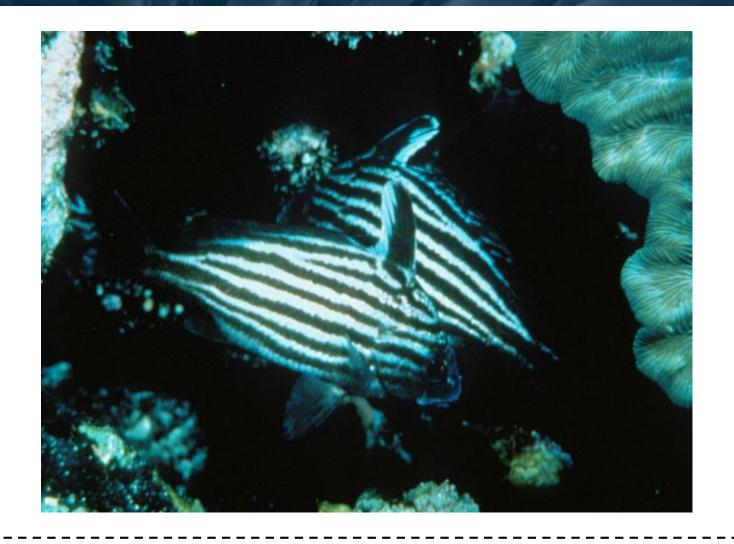

## **Greater Amberjack**











#### **Black Sea Bass**





















### **Spottail Pinfish**

















### **Seaweed Blenny**





### **Atlantic Spadefish**





## Sheepshead









## **Queen Angelfish**











### **Vermilion Snapper**





### **Spotfin Butterflyfish**











### **Grey Triggerfish**







### **Oyster Toadfish**









#### **White Grunt**





#### **Dwarf Goatfish**





### **Purple Reeffish**





#### **Yellowtail Reeffish**





#### **Bandtail Puffer**







#### **Mackerel Scad**













#### **Planehead Filefish**

















### **Sand Perch**





### **Round Scad**





### **Doctorfish**





### **Atlantic Blue Tang**





### **Almaco Jack**





### **Inshore Lizardfish**





# **Reef Butterflyfish**











## **Red Snapper**





## **Reticulate Moray**





#### **Painted Wrasse**





## **Southern Stingray**











### **Scrawled Cowfish**