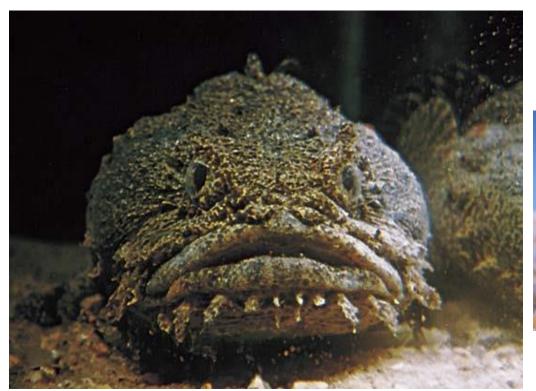

#### OFFSHORE FISH ID 1-50



#### **Instructions for Printing as Flash Cards**

- 1. Edit Print Settings to [4-pages to 1]; Single Sided
- 2. Cut out Cards
- 3. Fold along dotted line so ID Name is hidden behind each card









#### **Tomtate**





#### **Bank Sea Bass**





#### **Belted Sandfish**







# Slippery Dick Wrasse South Carolina Aquarium







### **Blue Angelfish**















## **Greater Amberjack**











#### **Black Sea Bass**





















### **Spottail Pinfish**

















### **Seaweed Blenny**





### **Atlantic Spadefish**





## Sheepshead









## **Queen Angelfish**











### **Vermilion Snapper**





### **Spotfin Butterflyfish**











### **Grey Triggerfish**







### **Oyster Toadfish**









#### **White Grunt**





#### **Dwarf Goatfish**





### **Purple Reeffish**





#### **Yellowtail Reeffish**





#### **Bandtail Puffer**







#### **Mackerel Scad**













#### **Planehead Filefish**

















### **Sand Perch**





### **Round Scad**





### **Doctorfish**





### **Atlantic Blue Tang**





### **Almaco Jack**





### **Inshore Lizardfish**





# **Reef Butterflyfish**











## **Red Snapper**





## **Reticulate Moray**





#### **Painted Wrasse**





## **Southern Stingray**











### **Scrawled Cowfish**