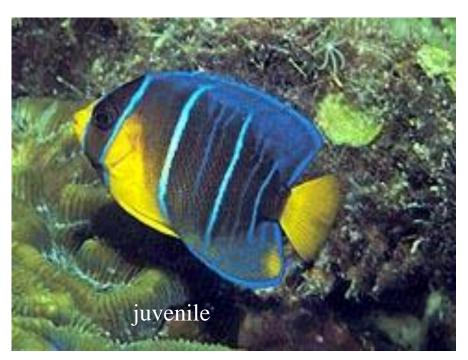

#### OFFSHORE FISH ID 1-50



#### **Instructions for Printing as Flash Cards**

- 1. Edit Print Settings to [4-pages to 1]; Single Sided
- 2. Cut out Cards
- 3. Fold along dotted line so ID Name is hidden behind each card









#### **Tomtate**





#### **Bank Sea Bass**





#### **Belted Sandfish**







# Slippery Dick Wrasse South Carolina Aquarium







### **Blue Angelfish**















## **Greater Amberjack**











#### **Black Sea Bass**





















### **Spottail Pinfish**

















### **Seaweed Blenny**





### **Atlantic Spadefish**





## Sheepshead









## **Queen Angelfish**











### **Vermilion Snapper**





### **Spotfin Butterflyfish**











### **Grey Triggerfish**







### **Oyster Toadfish**









#### **White Grunt**





#### **Dwarf Goatfish**





### **Purple Reeffish**





#### **Yellowtail Reeffish**





#### **Bandtail Puffer**







#### **Mackerel Scad**













#### **Planehead Filefish**

















### **Sand Perch**





### **Round Scad**





### **Doctorfish**





### **Atlantic Blue Tang**





### **Almaco Jack**





### **Inshore Lizardf