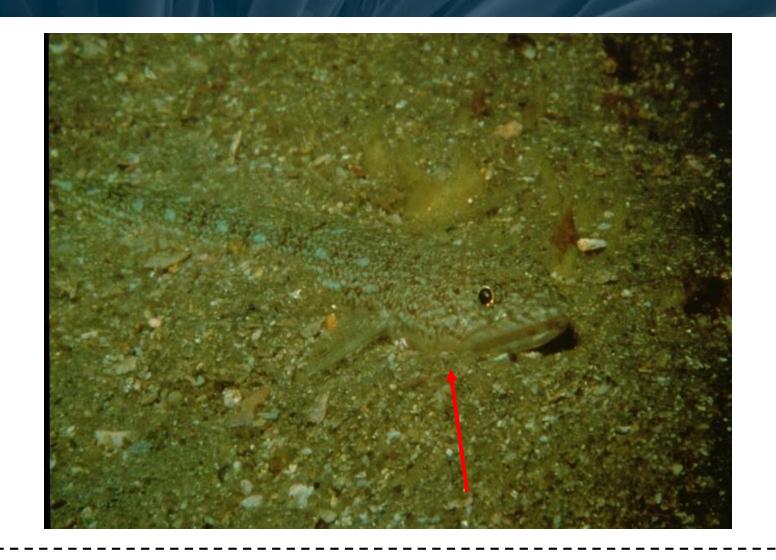

h Carolina Aquarium







### **Blue Angelfish**















## **Greater Amberjack**











#### **Black Sea Bass**





















### **Spottail Pinfish**

















### **Seaweed Blenny**





### **Atlantic Spadefish**





## Sheepshead









## **Queen Angelfish**











### **Vermilion Snapper**





### **Spotfin Butterflyfish**











### **Grey Triggerfish**







### **Oyster Toadfish**









#### **White Grunt**





#### **Dwarf Goatfish**





### **Purple Reeffish**





#### **Yellowtail Reeffish**





#### **Bandtail Puffer**







#### **Mackerel Scad**













#### **Planehead Filefish**

















### **Sand Perch**





### **Round Scad**





### **Doctorfish**





### **Atlantic Blue Tang**





### **Almaco Jack**





### **Inshore Lizardfish**





# **Reef Butterflyfish**











## **Red Snapper**





## **Reticulate Moray**





#### **Painted Wrasse**





## **Southern Stingray**











### **Scrawled Cowfish**