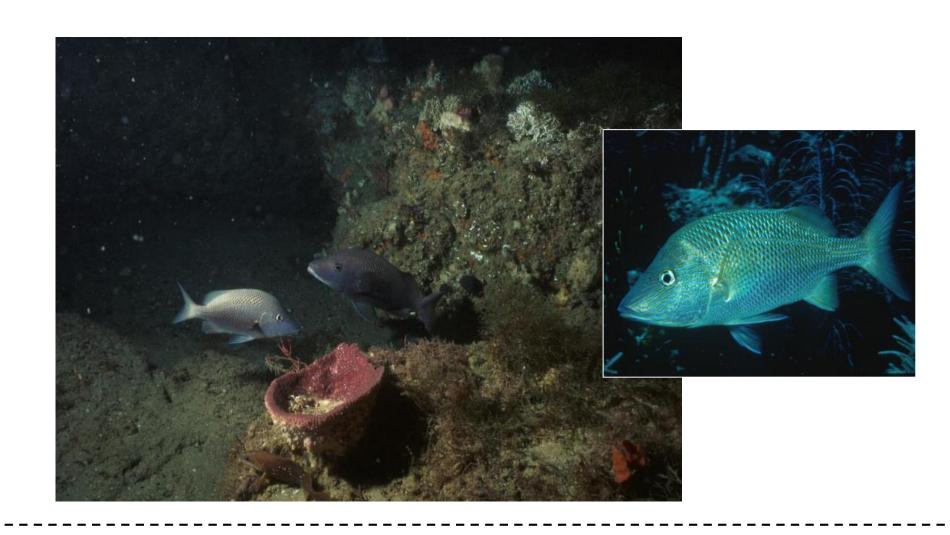

#### OFFSHORE FISH ID 1-50



#### **Instructions for Printing as Flash Cards**

- 1. Edit Print Settings to [4-pages to 1]; Single Sided
- 2. Cut out Cards
- 3. Fold along dotted line so ID Name is hidden behind each card









#### **Tomtate**





#### **Bank Sea Bass**





#### **Belted Sandfish**







# Slippery Dick Wrasse South Carolina Aquarium







### **Blue Angelfish**















## **Greater Amberjack**











#### **Black Sea Bass**





















### **Spottail Pinfish**

















### **Seaweed Blenny**





### **Atlantic Spadefish**





## Sheepshead









## **Queen Angelfish**











### **Vermilion Snapper**





### **Spotfin Butterflyfish**











### **Grey Triggerfish**







### **Oyster Toadfish**









#### **White Grunt**





#### **Dwarf Goatfish**





### **Purple Reeffish**





#### **Yellowtail Reeffish**





#### **Bandtail Puffer**







#### **Mackerel Scad**













#### **Planehead Filefish**

















### **Sand Perch**





### **Round Scad**





### **Doctorfish**





### **Atlantic Blue Tang**





### **Almaco Jack**





### **Inshore Lizardfish**





# **Reef Butterflyfish**











## **Red Snapper**





## **Reticulate Moray**





#### **Painted Wrasse**





## **Southern Stingray**











### **Scrawled Cowfish**