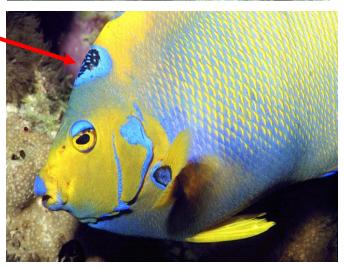

#### OFFSHORE FISH ID 1-50



#### **Instructions for Printing as Flash Cards**

- 1. Edit Print Settings to [4-pages to 1]; Single Sided
- 2. Cut out Cards
- 3. Fold along dotted line so ID Name is hidden behind each card









#### **Tomtate**





#### **Bank Sea Bass**





#### **Belted Sandfish**







# Slippery Dick Wrasse South Carolina Aquarium







### **Blue Angelfish**















## **Greater Amberjack**











#### **Black Sea Bass**





















### **Spottail Pinfish**

















### **Seaweed Blenny**





### **Atlantic Spadefish**





## Sheepshead









## **Queen Angelfish**











### **Vermilion Snapper**





### **Spotfin Butterflyfish**











### **Grey Triggerfish**







### **Oyster Toadfish**









#### **White Grunt**





#### **Dwarf Goatfish**





### **Purple Reeffish**





#### **Yellowtail Reeffish**





#### **Bandtail Puffer**







#### **Mackerel Scad**













#### **Planehead Filefish**

















### **Sand Perch**





### **Round Scad**





### **Doctorfish**





### **Atlantic Blue Tang**





### **Almaco Jack**





### **Inshore Lizardfish**





# **Reef Butterflyfish**











## **Red Snapper**





## **Reticulate Moray**





#### **Painted Wrasse**





## **Southern Stingray**











### **Scrawled Cowfish**