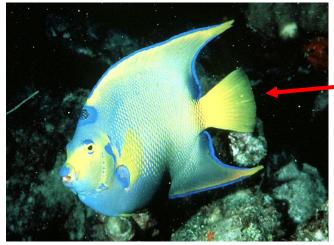

#### OFFSHORE FISH ID 1-50



#### **Instructions for Printing as Flash Cards**

- 1. Edit Print Settings to [4-pages to 1]; Single Sided
- 2. Cut out Cards
- 3. Fold along dotted line so ID Name is hidden behind each card









#### **Tomtate**





#### **Bank Sea Bass**





#### **Belted Sandfish**







# Slippery Dick Wrasse South Carolina Aquarium







### **Blue Angelfish**















## **Greater Amberjack**











#### **Black Sea Bass**





















### **Spottail Pinfish**

















### **Seaweed Blenny**





### **Atlantic Spadefish**





## Sheepshead









## **Queen Angelfish**











### **Vermilion Snapper**





### **Spotfin Butterflyfish**











### **Grey Triggerfish**







### **Oyster Toadfish**









#### **White Grunt**





#### **Dwarf Goatfish**





### **Purple Reeffish**





#### **Yellowtail Reeffish**





#### **Bandtail Puffer**







#### **Mackerel Scad**













#### **Planehead Filefish**

















### **Sand Perch**





### **Round Scad**





### **Doctorfish**





### **Atlantic Blue Tang**





### **Almaco Jack**





### **Inshore Lizardfish**





# **Reef Butterflyfish**











## **Red Snapper**





## **Reticulate Moray**





#### **Painted Wrasse**





## **Southern Stingray**











### **Scrawled Cowfish**