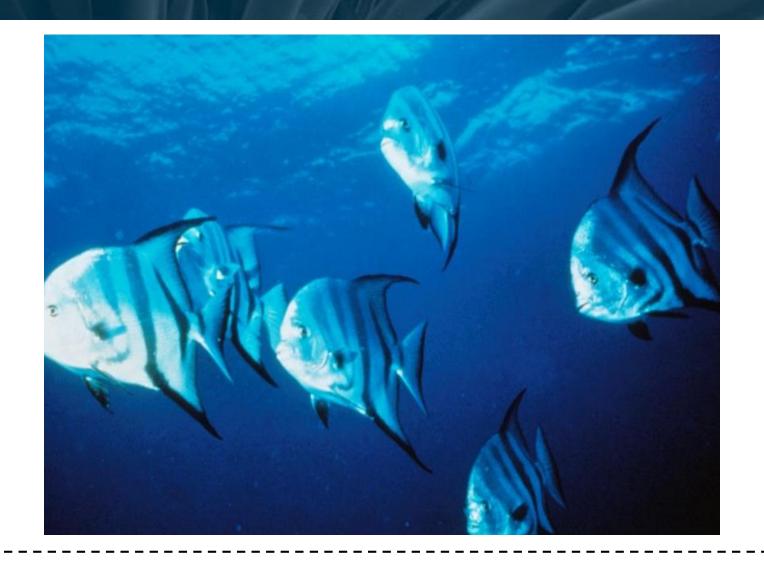

#### OFFSHORE FISH ID 1-50



#### **Instructions for Printing as Flash Cards**

- 1. Edit Print Settings to [4-pages to 1]; Single Sided
- 2. Cut out Cards
- 3. Fold along dotted line so ID Name is hidden behind each card









#### **Tomtate**





#### **Bank Sea Bass**





#### **Belted Sandfish**







# Slippery Dick Wrasse South Carolina Aquarium







### **Blue Angelfish**















## **Greater Amberjack**











#### **Black Sea Bass**





















### **Spottail Pinfish**

















### **Seaweed Blenny**





### **Atlantic Spadefish**





## Sheepshead









## **Queen Angelfish**











### **Vermilion Snapper**





### **Spotfin Butterflyfish**











### **Grey Triggerfish**







### **Oyster Toadfish**









#### **White Grunt**





#### **Dwarf Goatfish**





### **Purple Reeffish**





#### **Yellowtail Reeffish**





#### **Bandtail Puffer**







#### **Mackerel Scad**













#### **Planehead Filefish**

















### **Sand Perch**





### **Round Scad**





### **Doctorfish**





### **Atlantic Blue Tang**





### **Almaco Jack**





### **Inshore Lizardfish**





# **Reef Butterflyfish**











## **Red Snapper**





## **Reticulate Moray**





#### **Painted Wrasse**





## **Southern Stingray**











### **Scrawled Cowfish**