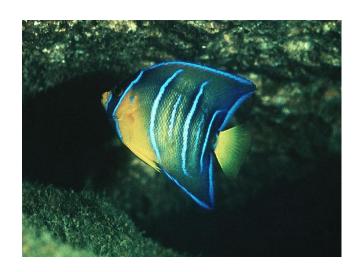

#### OFFSHORE FISH ID 1-50



#### **Instructions for Printing as Flash Cards**

- 1. Edit Print Settings to [4-pages to 1]; Single Sided
- 2. Cut out Cards
- 3. Fold along dotted line so ID Name is hidden behind each card









#### **Tomtate**





#### **Bank Sea Bass**





#### **Belted Sandfish**







# Slippery Dick Wrasse South Carolina Aquarium







### **Blue Angelfish**















## **Greater Amberjack**











#### **Black Sea Bass**





















### **Spottail Pinfish**

















### **Seaweed Blenny**





### **Atlantic Spadefish**





## Sheepshead









## **Queen Angelfish**











### **Vermilion Snapper**





### **Spotfin Butterflyfish**











### **Grey Triggerfish**







### **Oyster Toadfish**









#### **White Grunt**





#### **Dwarf Goatfish**





### **Purple Reeffish**





#### **Yellowtail Reeffish**





#### **Bandtail Puffer**







#### **Mackerel Scad**













#### **Planehead Filefish**

















### **Sand Perch**





### **Round Scad**





### **Doctorfish**





### **Atlantic Blue Tang**





### **Almaco Jack**





### **Inshore Lizardfish**





# **Reef Butterflyfish**











## **Red Snapper**





## **Reticulate Moray**





#### **Painted Wrasse**





## **Southern Stingray**











### **Scrawled Cowfish**