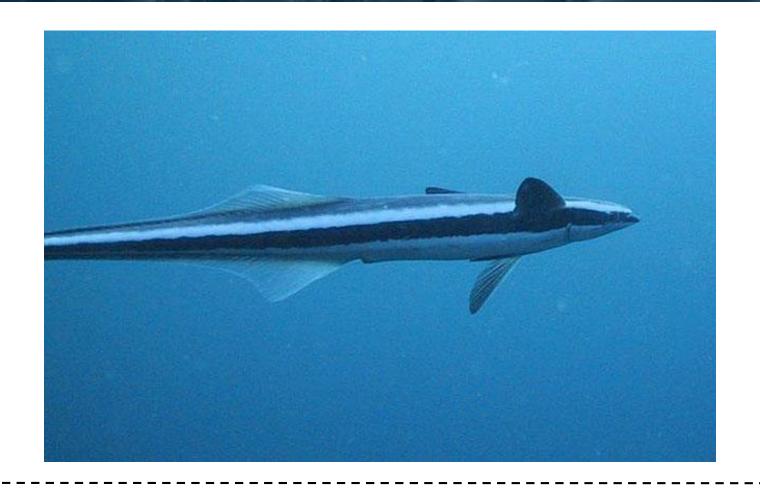

#### OFFSHORE FISH ID 51-100



#### **Instructions for Printing as Flash Cards**

- 1. Edit Print Settings to [4-pages to 1]; Single Sided
- 2. Cut out Cards
- 3. Fold along dotted line so ID Name is hidden behind each card







# **Spanish Hogfish**







### **Spanish mackerel**





### **Cobia**







## **Bridled Goby**







### **Spotted Goatfish**





#### **Atlantic Guitarfish**





### Jackknife-fish



















### Sharksucker























### **Palefin Batfish**

















### **Banded Butterflyfish**









### **Nurse Shark**

























#### **Yellow Goatfish**











### **Bluehead Wrasse**





### **Greater Soapfish**













### **Rainbow Runner**





### **Spotfin Hogfish**





### **Gulf Flounder**













### **Blue Chromis**





#### **Blue Runner**









# **Little Tunny**





## **Sergeant Major**





# Townsend Angelfish South Carolina Aquarium





## **Black Grouper**











## **Ocean Surgeon**











## **Sand Diver**







#### Sunshinefish





# **Goliath Grouper**





#### **Peacock Flounder**













## **Blackbar Soldierfish**







#### **Brown Chromis**













## **Clearnose Skate**