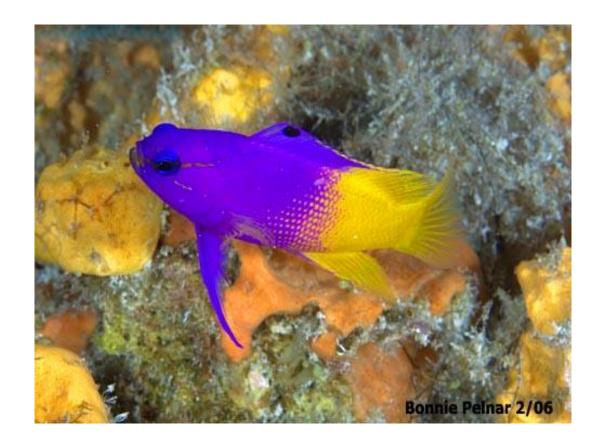

d line so ID Name is hidden behind each card







# **Spanish Hogfish**







### **Spanish mackerel**





### **Cobia**







## **Bridled Goby**







### **Spotted Goatfish**





#### **Atlantic Guitarfish**





### Jackknife-fish



















### Sharksucker























### **Palefin Batfish**

















### **Banded Butterflyfish**









### **Nurse Shark**

























#### **Yellow Goatfish**











### **Bluehead Wrasse**





### **Greater Soapfish**













### **Rainbow Runner**





### **Spotfin Hogfish**





### **Gulf Flounder**













### **Blue Chromis**





#### **Blue Runner**









# **Little Tunny**





## **Sergeant Major**





# Townsend Angelfish South Carolina Aquarium





## **Black Grouper**











## **Ocean Surgeon**











## **Sand Diver**







#### Sunshinefish





# **Goliath Grouper**





#### **Peacock Flounder**













## **Blackbar Soldierfish**







#### **Brown Chromis**













## **Clearnose Skate**