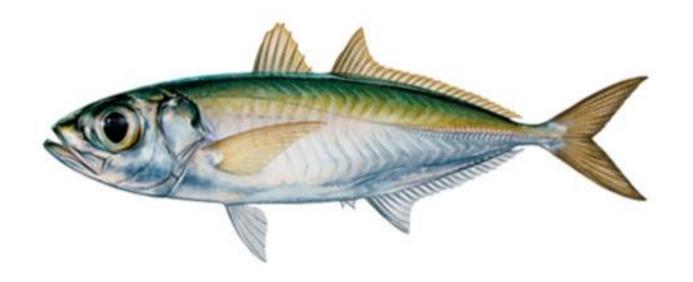

#### OFFSHORE FISH ID 51-100



#### **Instructions for Printing as Flash Cards**

- 1. Edit Print Settings to [4-pages to 1]; Single Sided
- 2. Cut out Cards
- 3. Fold along dotted line so ID Name is hidden behind each card







# **Spanish Hogfish**







### **Spanish mackerel**





### **Cobia**







## **Bridled Goby**







### **Spotted Goatfish**





#### **Atlantic Guitarfish**





### Jackknife-fish



















### Sharksucker























### **Palefin Batfish**

















### **Banded Butterflyfish**









### **Nurse Shark**

























#### **Yellow Goatfish**











### **Bluehead Wrasse**





### **Greater Soapfish**













### **Rainbow Runner**





### **Spotfin Hogfish**





### **Gulf Flounder**













### **Blue Chromis**





#### **Blue Runner**









# **Little Tunny**





## **Sergeant Major**





# Townsend Angelfish South Carolina Aquarium





## **Black Grouper**











## **Ocean Surgeon**











## **Sand Diver**







#### Sunshinefish





# **Goliath Grouper**





#### **Peacock Flounder**













## **Blackbar Soldierfish**







#### **Brown Chromis**













## **Clearnose Skate**