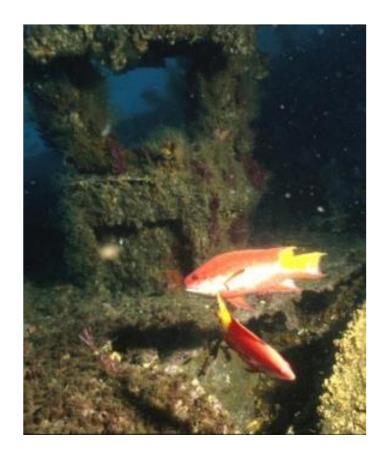

#### OFFSHORE FISH ID 51-100



#### **Instructions for Printing as Flash Cards**

- 1. Edit Print Settings to [4-pages to 1]; Single Sided
- 2. Cut out Cards
- 3. Fold along dotted line so ID Name is hidden behind each card







# **Spanish Hogfish**







### **Spanish mackerel**





### **Cobia**







## **Bridled Goby**







### **Spotted Goatfish**





#### **Atlantic Guitarfish**





### Jackknife-fish



















### Sharksucker























### **Palefin Batfish**

















### **Banded Butterflyfish**









### **Nurse Shark**

























#### **Yellow Goatfish**











### **Bluehead Wrasse**





### **Greater Soapfish**













### **Rainbow Runner**





### **Spotfin Hogfish**





### **Gulf Flounder**













### **Blue Chromis**





#### **Blue Runner**









# **Little Tunny**





## **Sergeant Major**





# Townsend Angelfish South Carolina Aquarium





## **Black Grouper**











## **Ocean Surgeon**











## **Sand Diver**







#### Sunshinefish





# **Goliath Grouper**





#### **Peacock Flounder**













## **Blackbar Soldierfish**







#### **Brown Chromis**













## **Clearnose Skate**