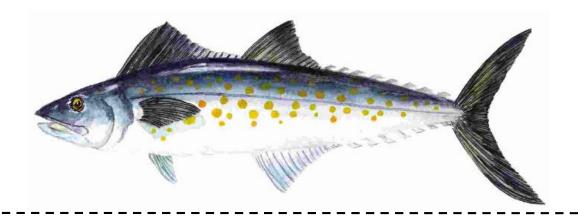

#### OFFSHORE FISH ID 51-100



#### **Instructions for Printing as Flash Cards**

- 1. Edit Print Settings to [4-pages to 1]; Single Sided
- 2. Cut out Cards
- 3. Fold along dotted line so ID Name is hidden behind each card







# **Spanish Hogfish**







### **Spanish mackerel**





### **Cobia**







## **Bridled Goby**







### **Spotted Goatfish**





#### **Atlantic Guitarfish**





### Jackknife-fish



















### Sharksucker























### **Palefin Batfish**

















### **Banded Butterflyfish**









### **Nurse Shark**

























#### **Yellow Goatfish**











### **Bluehead Wrasse**





### **Greater Soapfish**













### **Rainbow Runner**





### **Spotfin Hogfish**





### **Gulf Flounder**













### **Blue Chromis**





#### **Blue Runner**









# **Little Tunny**





## **Sergeant Major**





# Townsend Angelfish South Carolina Aquarium





## **Black Grouper**











## **Ocean Surgeon**











## **Sand Diver**







#### Sunshinef