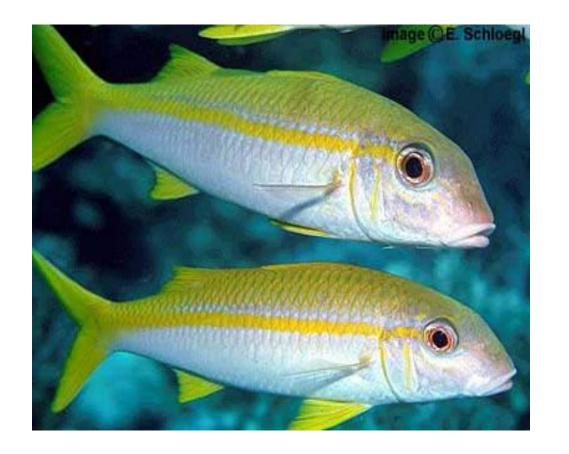

#### OFFSHORE FISH ID 51-100



#### **Instructions for Printing as Flash Cards**

- 1. Edit Print Settings to [4-pages to 1]; Single Sided
- 2. Cut out Cards
- 3. Fold along dotted line so ID Name is hidden behind each card







# **Spanish Hogfish**







### **Spanish mackerel**





### **Cobia**







## **Bridled Goby**







### **Spotted Goatfish**





#### **Atlantic Guitarfish**





### Jackknife-fish



















### Sharksucker























### **Palefin Batfish**

















### **Banded Butterflyfish**









### **Nurse Shark**

























#### **Yellow Goatfish**











### **Bluehead Wrasse**





### **Greater Soapfish**













### **Rainbow Runner**





### **Spotfin Hogfish**





### **Gulf Flounder**













### **Blue Chromis**





#### **Blue Runner**









# **Little Tunny**





## **Sergeant Major**





# Townsend Angelfish South Carolina Aquarium





## **Black Grouper**











## **Ocean Surgeon**











## **Sand Diver**







#### Sunshinefish





# **Goliath Grouper**





#### **Peacock Flounder**













## **Blackbar Soldierfish**







#### **Brown Chromis**













## **Clearnose Skate**