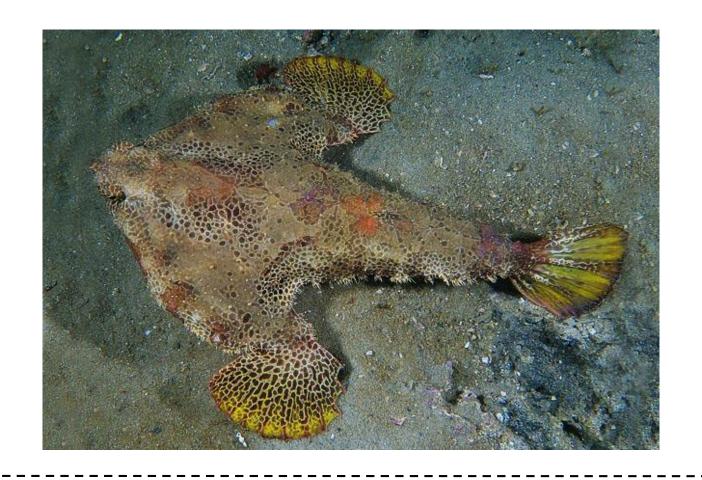

#### OFFSHORE FISH ID 51-100



#### **Instructions for Printing as Flash Cards**

- 1. Edit Print Settings to [4-pages to 1]; Single Sided
- 2. Cut out Cards
- 3. Fold along dotted line so ID Name is hidden behind each card







# **Spanish Hogfish**







### **Spanish mackerel**





### **Cobia**







## **Bridled Goby**







### **Spotted Goatfish**





#### **Atlantic Guitarfish**





### Jackknife-fish



















### Sharksucker























### **Palefin Batfish**

















### **Banded Butterflyfish**









### **Nurse Shark**

























#### **Yellow Goatfish**











### **Bluehead Wrasse**





### **Greater Soapfish**













### **Rainbow Runner**





### **Spotfin Hogfish**





### **Gulf Flounder**













### **Blue Chromis**





#### **Blue Runner**









# **Little Tunny**





## **Sergeant Major**





# Townsend Angelfish South Carolina Aquarium





## **Black Grouper**











## **Ocean Surgeon**











## **Sand Diver**







#### Sunshinefish





# **Goliath Grouper**





#### **Peacock Flounder**













## **Blackbar Soldierfish**







#### **Brown Chromis**













## **Clearnose Skate**