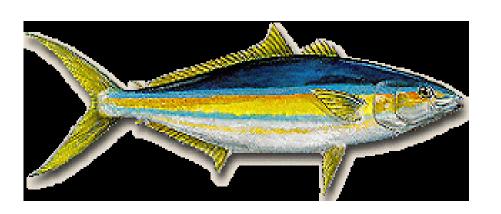

#### OFFSHORE FISH ID 51-100



#### **Instructions for Printing as Flash Cards**

- 1. Edit Print Settings to [4-pages to 1]; Single Sided
- 2. Cut out Cards
- 3. Fold along dotted line so ID Name is hidden behind each card







# **Spanish Hogfish**







### **Spanish mackerel**





### **Cobia**







## **Bridled Goby**







### **Spotted Goatfish**





#### **Atlantic Guitarfish**





### Jackknife-fish



















### Sharksucker























### **Palefin Batfish**

















### **Banded Butterflyfish**









### **Nurse Shark**

























#### **Yellow Goatfish**











### **Bluehead Wrasse**





### **Greater Soapfish**













### **Rainbow Runner**





### **Spotfin Hogfish**





### **Gulf Flounder**













### **Blue Chromis**





#### **Blue Runner**









# **Little Tunny**





## **Sergeant Major**





# Townsend Angelfish South Carolina Aquarium





## **Black Grouper**











## **Ocean Surgeon**











## **Sand Diver**







#### Sunshinefish





# **Goliath Grouper**





#### **Peacock Flounder**













## **Blackbar Soldierfish**







#### **Brown Chromis**













## **Clearnose Skate**