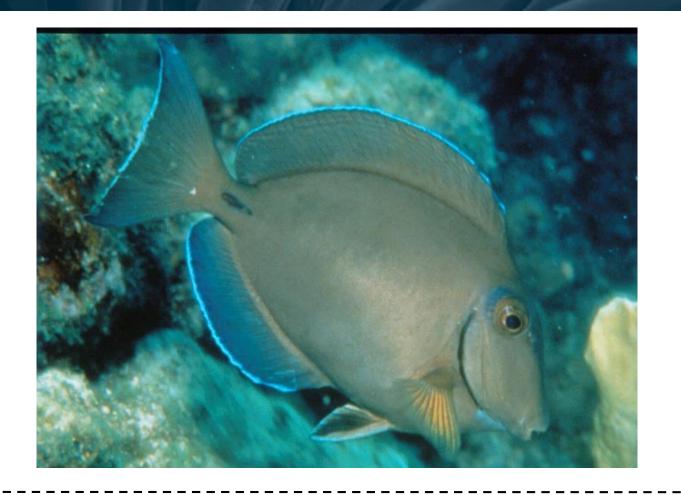

so ID Name is hidden behind each card







# **Spanish Hogfish**







### **Spanish mackerel**





### **Cobia**







## **Bridled Goby**







### **Spotted Goatfish**





#### **Atlantic Guitarfish**





### Jackknife-fish



















### Sharksucker























### **Palefin Batfish**

















### **Banded Butterflyfish**









### **Nurse Shark**

























#### **Yellow Goatfish**











### **Bluehead Wrasse**





### **Greater Soapfish**













### **Rainbow Runner**





### **Spotfin Hogfish**





### **Gulf Flounder**













### **Blue Chromis**





#### **Blue Runner**









# **Little Tunny**





## **Sergeant Major**





# Townsend Angelfish South Carolina Aquarium





## **Black Grouper**











## **Ocean Surgeon**











## **Sand Diver**







#### Sunshinefish





# **Goliath Grouper**





#### **Peacock Flounder**













## **Blackbar Soldierfish**







#### **Brown Chromis**













## **Clearnose Skate**