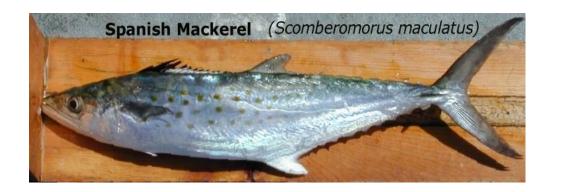

#### OFFSHORE FISH ID 51-100



#### **Instructions for Printing as Flash Cards**

- 1. Edit Print Settings to [4-pages to 1]; Single Sided
- 2. Cut out Cards
- 3. Fold along dotted line so ID Name is hidden behind each card







# **Spanish Hogfish**







### **Spanish mackerel**





### **Cobia**







## **Bridled Goby**







### **Spotted Goatfish**





#### **Atlantic Guitarfish**





### Jackknife-fish



















### Sharksucker























### **Palefin Batfish**

















### **Banded Butterflyfish**









### **Nurse Shark**

























#### **Yellow Goatfish**











### **Bluehead Wrasse**





### **Greater Soapfish**













### **Rainbow Runner**





### **Spotfin Hogfish**





### **Gulf Flounder**













### **Blue Chromis**





#### **Blue Runner**









# **Little Tunny**





## **Sergeant Major**





# Townsend Angelfish South Carolina Aquarium





## **Black Grouper**











## **Ocean Surgeon**











## **Sand Diver**







#### Sunshin