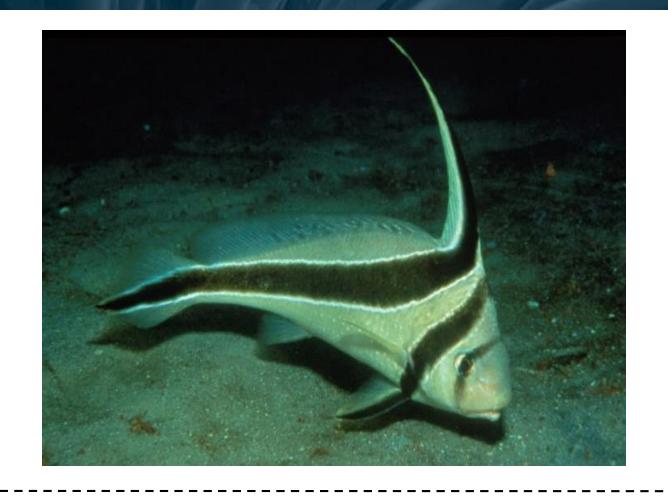

#### OFFSHORE FISH ID 51-100



#### **Instructions for Printing as Flash Cards**

- 1. Edit Print Settings to [4-pages to 1]; Single Sided
- 2. Cut out Cards
- 3. Fold along dotted line so ID Name is hidden behind each card







# **Spanish Hogfish**







### **Spanish mackerel**





### **Cobia**







## **Bridled Goby**







### **Spotted Goatfish**





#### **Atlantic Guitarfish**





### Jackknife-fish



















### Sharksucker























### **Palefin Batfish**

















### **Banded Butterflyfish**









### **Nurse Shark**

























#### **Yellow Goatfish**











### **Bluehead Wrasse**





### **Greater Soapfish**













### **Rainbow Runner**





### **Spotfin Hogfish**





### **Gulf Flounder**













### **Blue Chromis**





#### **Blue Runner**









# **Little Tunny**





## **Sergeant Major**





# Townsend Angelfish South Carolina Aquarium





## **Black Grouper**











## **Ocean Surgeon**











## **Sand Diver**







#### Sunshinefish





# **Goliath Grouper**





#### **Peacock Flounder**













## **Blackbar Soldierfish**







#### **Brown Chromis**