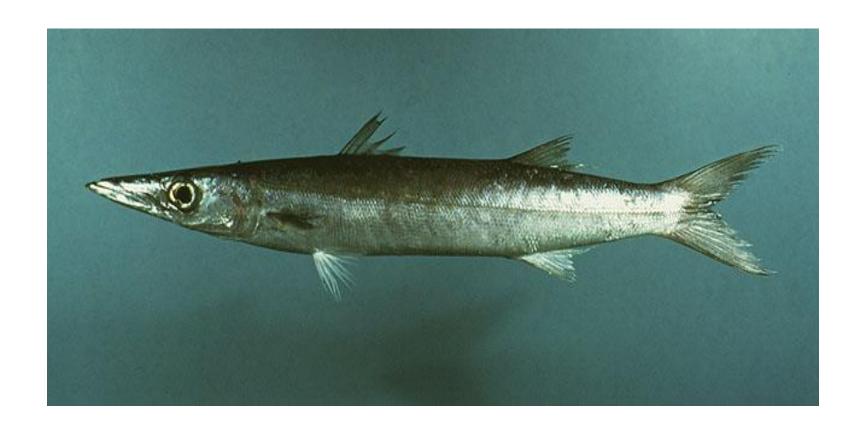

#### OFFSHORE FISH ID 51-100



#### **Instructions for Printing as Flash Cards**

- 1. Edit Print Settings to [4-pages to 1]; Single Sided
- 2. Cut out Cards
- 3. Fold along dotted line so ID Name is hidden behind each card







# **Spanish Hogfish**







### **Spanish mackerel**





### **Cobia**







## **Bridled Goby**







### **Spotted Goatfish**





#### **Atlantic Guitarfish**





### Jackknife-fish



















### Sharksucker























### **Palefin Batfish**

















### **Banded Butterflyfish**









### **Nurse Shark**

























#### **Yellow Goatfish**











### **Bluehead Wrasse**





### **Greater Soapfish**













### **Rainbow Runner**





### **Spotfin Hogfish**





### **Gulf Flounder**













### **Blue Chromis**





#### **Blue Runner**









# **Little Tunny**





## **Sergeant Major**





# Townsend Angelfish South Carolina Aquarium





## **Black Grouper**











## **Ocean Surgeon**











## **Sand Diver**







#### Sunshinefish





# **Goliath Grouper**





#### **Peacock Flounder**













## **Blackbar Soldierfish**







#### **Brown Chromis**













## **Clearnose Skate**