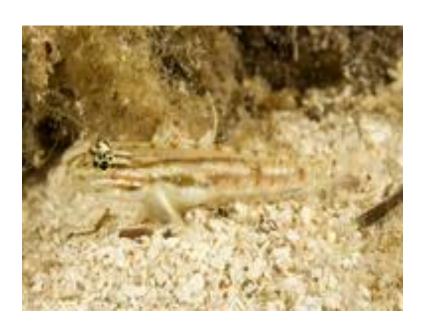

#### OFFSHORE FISH ID 51-100



#### **Instructions for Printing as Flash Cards**

- 1. Edit Print Settings to [4-pages to 1]; Single Sided
- 2. Cut out Cards
- 3. Fold along dotted line so ID Name is hidden behind each card







# **Spanish Hogfish**







### **Spanish mackerel**





### **Cobia**







## **Bridled Goby**







### **Spotted Goatfish**





#### **Atlantic Guitarfish**





### Jackknife-fish



















### Sharksucker























### **Palefin Batfish**

















### **Banded Butterflyfish**









### **Nurse Shark**

























#### **Yellow Goatfish**











### **Bluehead Wrasse**





### **Greater Soapfish**













### **Rainbow Runner**





### **Spotfin Hogfish**





### **Gulf Flounder**













### **Blue Chromis**





#### **Blue Runner**









# **Little Tunny**





## **Sergeant Major**





# Townsend Angelfish South Carolina Aquarium





## **Black Grouper**











## **Ocean Surgeon**











## **Sand Diver**







#### Sunshinefish





# **Goliath Grouper**





#### **Peacock