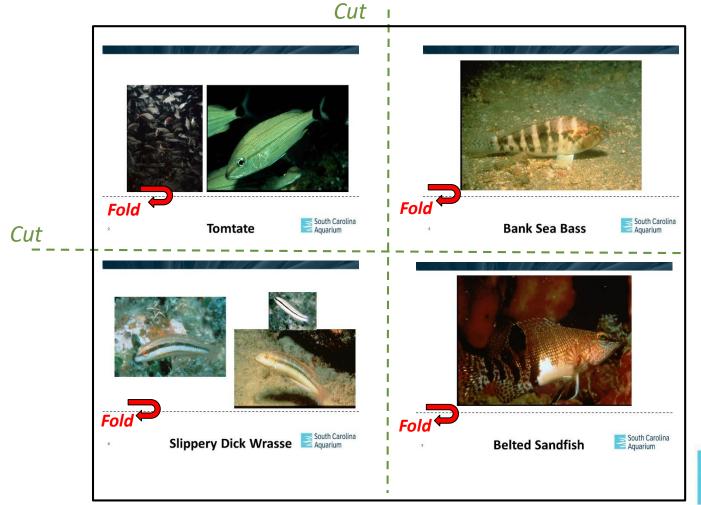

#### OFFSHORE FISH ID 51-100

#### **Instructions for Printing as Flash Cards**

- 1. Edit Print Settings to [4-pages to 1]; Single Sided
- 2. Cut out Cards
- 3. Fold along dotted line so ID Name is hidden behind each card