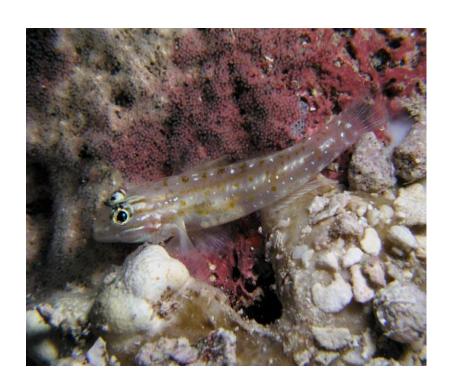

#### OFFSHORE FISH ID 51-100



#### **Instructions for Printing as Flash Cards**

- 1. Edit Print Settings to [4-pages to 1]; Single Sided
- 2. Cut out Cards
- 3. Fold along dotted line so ID Name is hidden behind each card







# **Spanish Hogfish**







### **Spanish mackerel**





### **Cobia**







## **Bridled Goby**







### **Spotted Goatfish**





#### **Atlantic Guitarfish**





### Jackknife-fish



















### Sharksucker























### **Palefin Batfish**

















### **Banded Butterflyfish**









### **Nurse Shark**

























#### **Yellow Goatfish**











### **Bluehead Wrasse**





### **Greater Soapfish**













### **Rainbow Runner**





### **Spotfin Hogfish**





### **Gulf Flounder**













### **Blue Chromis**





#### **Blue Runner**









# **Little Tunny**





## **Sergeant Major**





# Townsend Angelfish South Carolina Aquarium





## **Black Grouper**











## **Ocean Surgeon**











## **Sand Diver**







#### Sunshinefish





# **Goliath Grouper**





#### **Peacoc