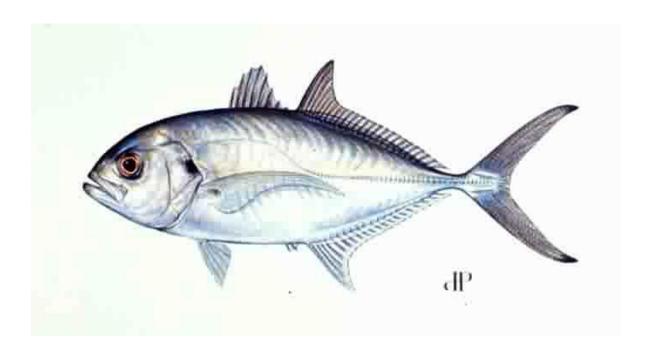

1-100



#### **Instructions for Printing as Flash Cards**

- 1. Edit Print Settings to [4-pages to 1]; Single Sided
- 2. Cut out Cards
- 3. Fold along dotted line so ID Name is hidden behind each card







# **Spanish Hogfish**







### **Spanish mackerel**





### **Cobia**







## **Bridled Goby**







### **Spotted Goatfish**





#### **Atlantic Guitarfish**





### Jackknife-fish



















### Sharksucker























### **Palefin Batfish**

















### **Banded Butterflyfish**









### **Nurse Shark**

























#### **Yellow Goatfish**











### **Bluehead Wrasse**





### **Greater Soapfish**













### **Rainbow Runner**





### **Spotfin Hogfish**





### **Gulf Flounder**













### **Blue Chromis**





#### **Blue Runner**









# **Little Tunny**





## **Sergeant Major**





# Townsend Angelfish South Carolina Aquarium





## **Black Grouper**











## **Ocean Surgeon**











## **Sand Diver**







#### Sunshinefish





# **Goliath Grouper**





#### **Peacock Flounder**













## **Blackbar Soldierfish**







#### **Brown Chromis**













## **Clearnose Skate**