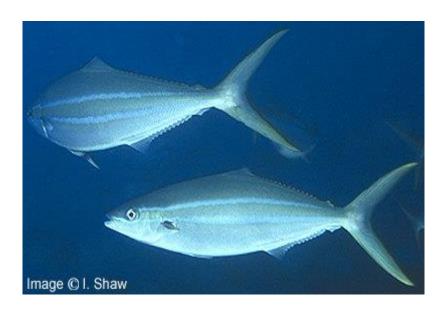

#### OFFSHORE FISH ID 51-100



#### **Instructions for Printing as Flash Cards**

- 1. Edit Print Settings to [4-pages to 1]; Single Sided
- 2. Cut out Cards
- 3. Fold along dotted line so ID Name is hidden behind each card







# **Spanish Hogfish**







### **Spanish mackerel**





### **Cobia**







## **Bridled Goby**







### **Spotted Goatfish**





#### **Atlantic Guitarfish**





### Jackknife-fish



















### Sharksucker























### **Palefin Batfish**

















### **Banded Butterflyfish**









### **Nurse Shark**

























#### **Yellow Goatfish**











### **Bluehead Wrasse**





### **Greater Soapfish**













### **Rainbow Runner**





### **Spotfin Hogfish**





### **Gulf Flounder**













### **Blue Chromis**





#### **Blue Runner**









# **Little Tunny**





## **Sergeant Major**





# Townsend Angelfish South Carolina Aquarium





## **Black Grouper**











## **Ocean Surgeon**











## **Sand Diver**







#### Sunshinefish





# **Goliath Grouper**





#### **Peacock Flounder**













## **Blackbar Soldierfish**







#### **Brown Chromis**













## **Clearnose Skate**