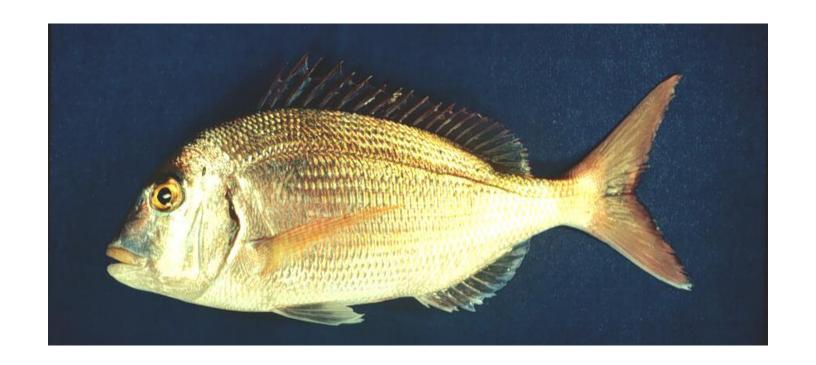

#### OFFSHORE FISH ID 51-100



#### **Instructions for Printing as Flash Cards**

- 1. Edit Print Settings to [4-pages to 1]; Single Sided
- 2. Cut out Cards
- 3. Fold along dotted line so ID Name is hidden behind each card







# **Spanish Hogfish**







### **Spanish mackerel**





### **Cobia**







## **Bridled Goby**







### **Spotted Goatfish**





#### **Atlantic Guitarfish**





### Jackknife-fish



















### Sharksucker























### **Palefin Batfish**

















### **Banded Butterflyfish**









### **Nurse Shark**

























#### **Yellow Goatfish**











### **Bluehead Wrasse**





### **Greater Soapfish**













### **Rainbow Runner**





### **Spotfin Hogfish**





### **Gulf Flounder**













### **Blue Chromis**





#### **Blue Runner**









# **Little Tunny**





## **Sergeant Major**





# Townsend Angelfish South Carolina Aquarium





## **Black Grouper**











## **Ocean Surgeon**











## **Sand Diver**







#### Sunshinefish





# **Goliath Grouper**





#### **Peacock Flounder**













## **Blackbar Soldierfish**







#### **Brown Chromis**













## **Clearnose Skate