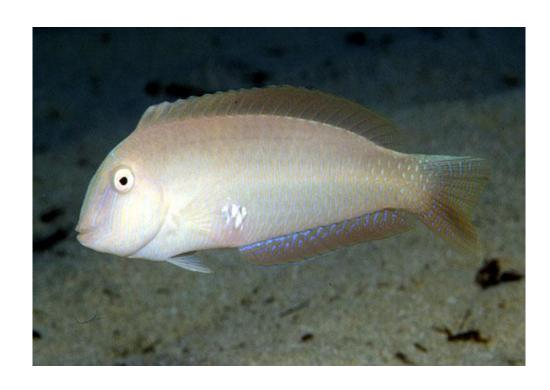

#### OFFSHORE FISH ID 51-100



#### **Instructions for Printing as Flash Cards**

- 1. Edit Print Settings to [4-pages to 1]; Single Sided
- 2. Cut out Cards
- 3. Fold along dotted line so ID Name is hidden behind each card







# **Spanish Hogfish**







### **Spanish mackerel**





### **Cobia**







## **Bridled Goby**







### **Spotted Goatfish**





#### **Atlantic Guitarfish**





### Jackknife-fish



















### Sharksucker























### **Palefin Batfish**

















### **Banded Butterflyfish**









### **Nurse Shark**

























#### **Yellow Goatfish**











### **Bluehead Wrasse**





### **Greater Soapfish**













### **Rainbow Runner**





### **Spotfin Hogfish**





### **Gulf Flounder**













### **Blue Chromis**





#### **Blue Runner**









# **Little Tunny**





## **Sergeant Major**





# Townsend Angelfish South Carolina Aquarium





## **Black Grouper**











## **Ocean Surgeon**











## **Sand Diver**







#### Sunshinefish





# **Goliath Grouper**





#### **Peacock Flounder**













## **Blackbar Soldierfish**







#### **Brown Chromis**













## **Clearnose Skate**