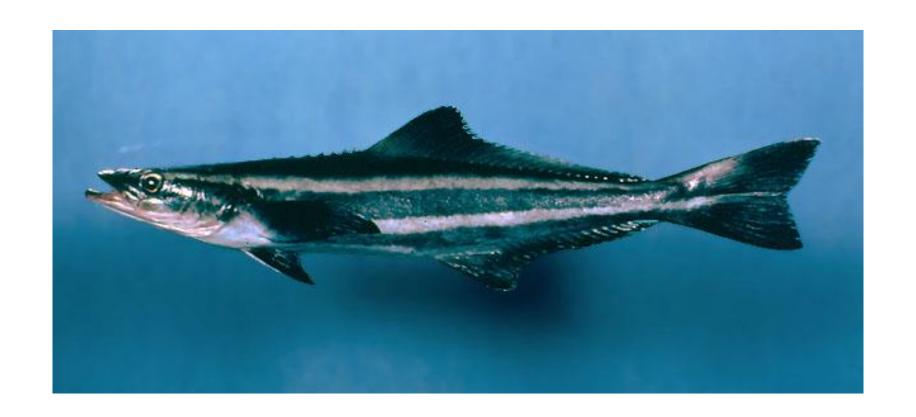

#### OFFSHORE FISH ID 51-100



#### **Instructions for Printing as Flash Cards**

- 1. Edit Print Settings to [4-pages to 1]; Single Sided
- 2. Cut out Cards
- 3. Fold along dotted line so ID Name is hidden behind each card







# **Spanish Hogfish**







### **Spanish mackerel**





### **Cobia**







## **Bridled Goby**







### **Spotted Goatfish**





#### **Atlantic Guitarfish**





### Jackknife-fish



















### Sharksucker























### **Palefin Batfish**

















### **Banded Butterflyfish**









### **Nurse Shark**

























#### **Yellow Goatfish**











### **Bluehead Wrasse**





### **Greater Soapfish**













### **Rainbow Runner**





### **Spotfin Hogfish**





### **Gulf Flounder**













### **Blue Chromis**





#### **Blue Runner**









# **Little Tunny**





## **Sergeant Major**





# Townsend Angelfish South Carolina Aquarium





## **Black Grouper**











## **Ocean Surgeon**











## **Sand Diver**







#### Sunshinefish





# **Goliath Grouper**