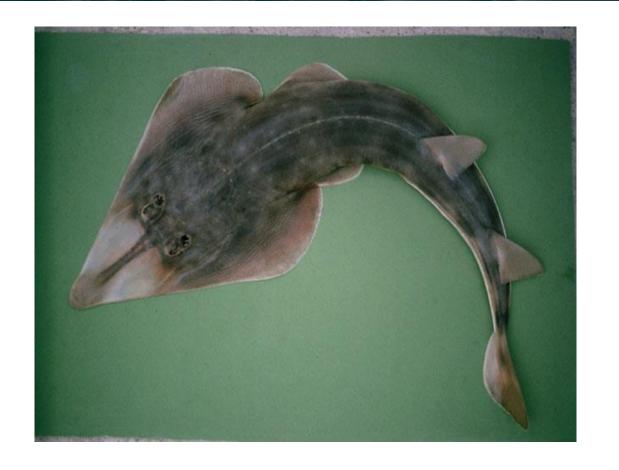

#### OFFSHORE FISH ID 51-100



#### **Instructions for Printing as Flash Cards**

- 1. Edit Print Settings to [4-pages to 1]; Single Sided
- 2. Cut out Cards
- 3. Fold along dotted line so ID Name is hidden behind each card







# **Spanish Hogfish**







### **Spanish mackerel**





### **Cobia**







## **Bridled Goby**







### **Spotted Goatfish**





#### **Atlantic Guitarfish**





### Jackknife-fish



















### Sharksucker























### **Palefin Batfish**

















### **Banded Butterflyfish**









### **Nurse Shark**

























#### **Yellow Goatfish**











### **Bluehead Wrasse**





### **Greater Soapfish**













### **Rainbow Runner**





### **Spotfin Hogfish**





### **Gulf Flounder**













### **Blue Chromis**





#### **Blue Runner**









# **Little Tunny**





## **Sergeant Major**





# Townsend Angelfish South Carolina Aquarium





## **Black Grouper**











## **Ocean Surgeon**











## **Sand Diver**







#### Sunshinefish





# **Goliath Grouper**





#### **Peacock Flounder**













## **Blackbar Soldierfish**