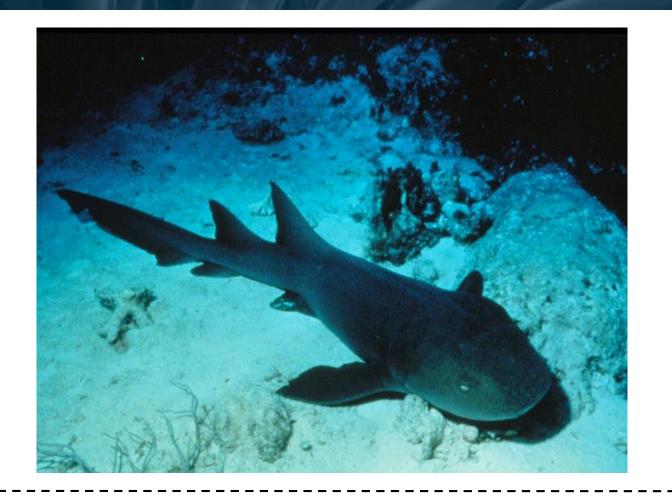

#### OFFSHORE FISH ID 51-100



#### **Instructions for Printing as Flash Cards**

- 1. Edit Print Settings to [4-pages to 1]; Single Sided
- 2. Cut out Cards
- 3. Fold along dotted line so ID Name is hidden behind each card







# **Spanish Hogfish**







### **Spanish mackerel**





### **Cobia**







## **Bridled Goby**







### **Spotted Goatfish**





#### **Atlantic Guitarfish**





### Jackknife-fish



















### Sharksucker























### **Palefin Batfish**

















### **Banded Butterflyfish**









### **Nurse Shark**

























#### **Yellow Goatfish**











### **Bluehead Wrasse**





### **Greater Soapfish**













### **Rainbow Runner**





### **Spotfin Hogfish**





### **Gulf Flounder**













### **Blue Chromis**





#### **Blue Runner**









# **Little Tunny**





## **Sergeant Major**





# Townsend Angelfish South Carolina Aquarium





## **Black Grouper**











## **Ocean Surgeon**











## **Sand Diver**







#### Sunshinefish





# **Goliath Grouper**





#### **Peacock Flounder**













## **Blackbar Soldierfish**







#### **Brown Chromis**













## **Clearnose Skate**