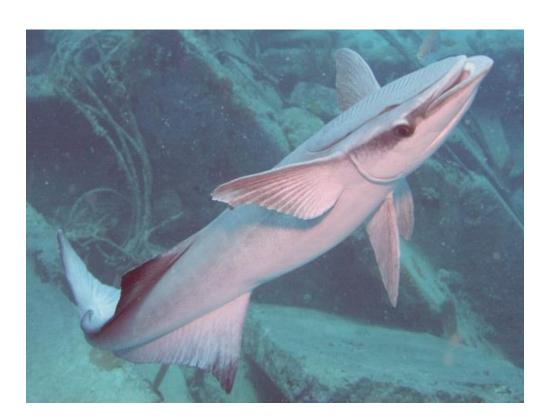

#### OFFSHORE FISH ID 51-100



#### **Instructions for Printing as Flash Cards**

- 1. Edit Print Settings to [4-pages to 1]; Single Sided
- 2. Cut out Cards
- 3. Fold along dotted line so ID Name is hidden behind each card







# **Spanish Hogfish**







### **Spanish mackerel**





### **Cobia**







## **Bridled Goby**







### **Spotted Goatfish**





#### **Atlantic Guitarfish**





### Jackknife-fish



















### Sharksucker























### **Palefin Batfish**

















### **Banded Butterflyfish**









### **Nurse Shark**

























#### **Yellow Goatfish**











### **Bluehead Wrasse**





### **Greater Soapfish**













### **Rainbow Runner**





### **Spotfin Hogfish**





### **Gulf Flounder**













### **Blue Chromis**





#### **Blue Runner**









# **Little Tunny**





## **Sergeant Major**





# Townsend Angelfish South Carolina Aquarium





## **Black Grouper**











## **Ocean Surgeon**











## **Sand Diver**







#### Sunshinefish





# **Goliath Grouper**





#### **Peacock Flounder**













## **Blackbar Soldierfish**







#### **Brown Chromis**













## **Clearnose Skate**