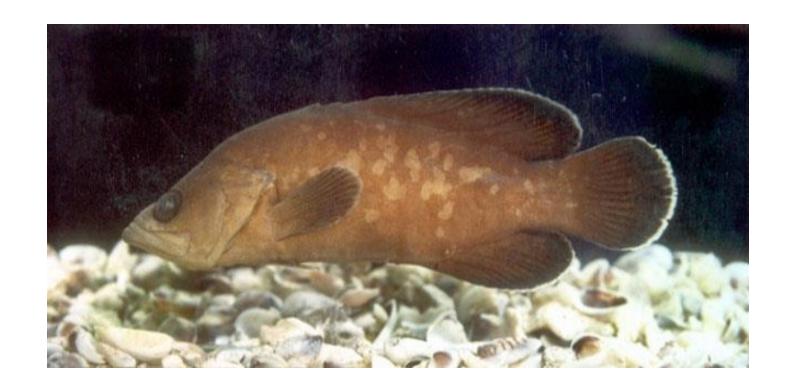

#### OFFSHORE FISH ID 51-100



#### **Instructions for Printing as Flash Cards**

- 1. Edit Print Settings to [4-pages to 1]; Single Sided
- 2. Cut out Cards
- 3. Fold along dotted line so ID Name is hidden behind each card







# **Spanish Hogfish**







### **Spanish mackerel**





### **Cobia**







## **Bridled Goby**







### **Spotted Goatfish**





#### **Atlantic Guitarfish**





### Jackknife-fish



















### Sharksucker























### **Palefin Batfish**

















### **Banded Butterflyfish**









### **Nurse Shark**

























#### **Yellow Goatfish**











### **Bluehead Wrasse**





### **Greater Soapfish**













### **Rainbow Runner**





### **Spotfin Hogfish**





### **Gulf Flounder**













### **Blue Chromis**





#### **Blue Runner**









# **Little Tunny**





## **Sergeant Major**





# Townsend Angelfish South Carolina Aquarium





## **Black Grouper**











## **Ocean Surgeon**











## **Sand Diver**







#### Sunshinefish





# **Goliath Grouper**





#### **Peacock Flounder**













## **Blackbar Soldierfish**







#### **Brown Chromis**













## **Clearnose Skate**