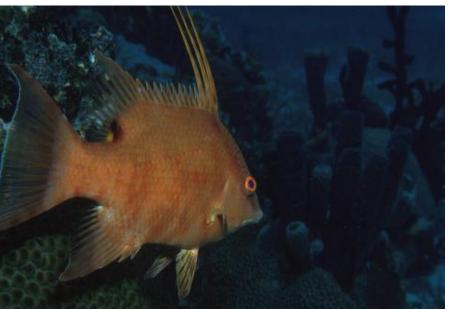

#### OFFSHORE FISH ID 51-100



#### **Instructions for Printing as Flash Cards**

- 1. Edit Print Settings to [4-pages to 1]; Single Sided
- 2. Cut out Cards
- 3. Fold along dotted line so ID Name is hidden behind each card







# **Spanish Hogfish**







### **Spanish mackerel**





### **Cobia**







## **Bridled Goby**







### **Spotted Goatfish**





#### **Atlantic Guitarfish**





### Jackknife-fish



















### Sharksucker























### **Palefin Batfish**

















### **Banded Butterflyfish**









### **Nurse Shark**

























#### **Yellow Goatfish**











### **Bluehead Wrasse**





### **Greater Soapfish**













### **Rainbow Runner**





### **Spotfin Hogfish**





### **Gulf Flounder**













### **Blue Chromis**





#### **Blue Runner**









# **Little Tunny**





## **Sergeant Major**





# Townsend Angelfish South Carolina Aquarium





## **Black Grouper**











## **Ocean Surgeon**











## **Sand Diver**







#### Sunshinefish





# **Goliath Grouper**





#### **Peacock Flounder**













## **Blackbar Soldierfish**







#### **Brown Chromis**













## **Clearnose Skate**