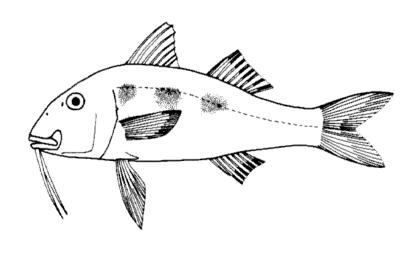

#### OFFSHORE FISH ID 51-100



#### **Instructions for Printing as Flash Cards**

- 1. Edit Print Settings to [4-pages to 1]; Single Sided
- 2. Cut out Cards
- 3. Fold along dotted line so ID Name is hidden behind each card







# **Spanish Hogfish**







### **Spanish mackerel**





### **Cobia**







## **Bridled Goby**







### **Spotted Goatfish**





#### **Atlantic Guitarfish**





### Jackknife-fish



















### Sharksucker























### **Palefin Batfish**

















### **Banded Butterflyfish**









### **Nurse Shark**

























#### **Yellow Goatfish**











### **Bluehead Wrasse**





### **Greater Soapfish**













### **Rainbow Runner**





### **Spotfin Hogfish**





### **Gulf Flounder**













### **Blue Chromis**





#### **Blue Runner**









# **Little Tunny**





## **Sergeant Major**





# Townsend Angelfish South Carolina Aquarium





## **Black Grouper**











## **Ocean Surgeon**











## **Sand Diver**







#### Sunshinefish





# **Goliath Grouper**





#### **Peacock Flounder**













##