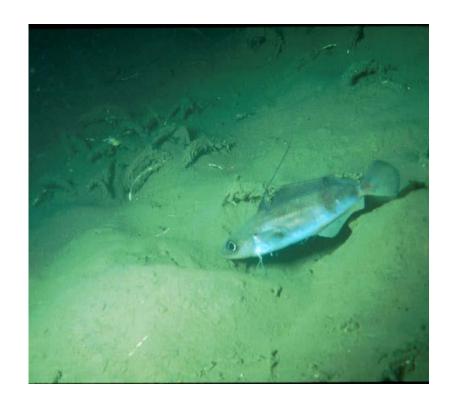

#### OFFSHORE FISH ID 51-100



#### **Instructions for Printing as Flash Cards**

- 1. Edit Print Settings to [4-pages to 1]; Single Sided
- 2. Cut out Cards
- 3. Fold along dotted line so ID Name is hidden behind each card







# **Spanish Hogfish**







### **Spanish mackerel**





### **Cobia**







## **Bridled Goby**







### **Spotted Goatfish**





#### **Atlantic Guitarfish**





### Jackknife-fish



















### Sharksucker























### **Palefin Batfish**

















### **Banded Butterflyfish**









### **Nurse Shark**

























#### **Yellow Goatfish**











### **Bluehead Wrasse**





### **Greater Soapfish**













### **Rainbow Runner**





### **Spotfin Hogfish**





### **Gulf Flounder**













### **Blue Chromis**





#### **Blue Runner**









# **Little Tunny**





## **Sergeant Major**





# Townsend Angelfish South Carolina Aquarium





## **Black Grouper**











## **Ocean Surgeon**











## **Sand Diver**







#### Sunshinefish





# **Goliath Grouper**





#### **Peacock Flounder**













## **Blackbar Soldierfish**







#### **Brown Chromis**













## **Clearnose Skate**