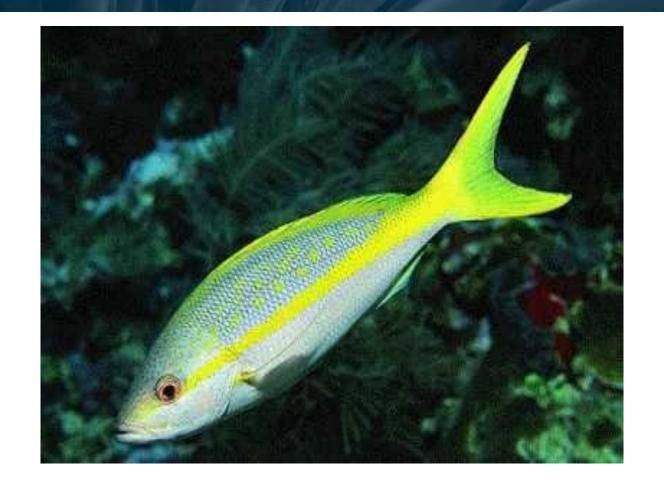

#### OFFSHORE FISH ID 51-100



#### **Instructions for Printing as Flash Cards**

- 1. Edit Print Settings to [4-pages to 1]; Single Sided
- 2. Cut out Cards
- 3. Fold along dotted line so ID Name is hidden behind each card







# **Spanish Hogfish**







### **Spanish mackerel**





### **Cobia**







## **Bridled Goby**







### **Spotted Goatfish**





#### **Atlantic Guitarfish**





### Jackknife-fish



















### Sharksucker























### **Palefin Batfish**

















### **Banded Butterflyfish**









### **Nurse Shark**

























#### **Yellow Goatfish**











### **Bluehead Wrasse**





### **Greater Soapfish**













### **Rainbow Runner**





### **Spotfin Hogfish**





### **Gulf Flounder**













### **Blue Chromis**





#### **Blue Runner**









# **Little Tunny**





## **Sergeant Major**





# Townsend Angelfish South Carolina Aquarium





## **Black Grouper**











## **Ocean Surgeon**











## **Sand Diver**







#### Sunshinefish





# **Goliath Grouper**





#### **Peacock Flounder**













## **Blackbar Soldierfish**







#### **Brown Chromis**













## **Clearnose Skate**