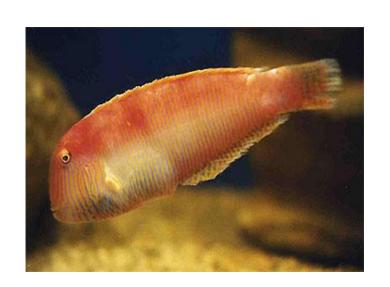

#### OFFSHORE FISH ID 51-100



#### **Instructions for Printing as Flash Cards**

- 1. Edit Print Settings to [4-pages to 1]; Single Sided
- 2. Cut out Cards
- 3. Fold along dotted line so ID Name is hidden behind each card







# **Spanish Hogfish**







### **Spanish mackerel**





### **Cobia**







## **Bridled Goby**







### **Spotted Goatfish**





#### **Atlantic Guitarfish**





### Jackknife-fish



















### Sharksucker























### **Palefin Batfish**

















### **Banded Butterflyfish**









### **Nurse Shark**

























#### **Yellow Goatfish**











### **Bluehead Wrasse**





### **Greater Soapfish**













### **Rainbow Runner**





### **Spotfin Hogfish**





### **Gulf Flounder**













### **Blue Chromis**





#### **Blue Runner**









# **Little Tunny**





## **Sergeant Major**





# Townsend Angelfish South Carolina Aquarium





## **Black Grouper**











## **Ocean Surgeon**











## **Sand Diver**







#### Sunshinefish





# **Goliath Grouper**





#### **Peacock Flounder**













## **Blackbar Soldierfish**







#### **Brown Chromis**













## **Clearnose Skate**