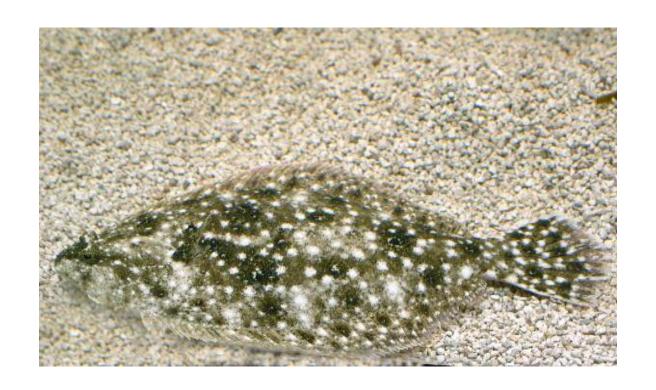

#### OFFSHORE FISH ID 51-100



#### **Instructions for Printing as Flash Cards**

- 1. Edit Print Settings to [4-pages to 1]; Single Sided
- 2. Cut out Cards
- 3. Fold along dotted line so ID Name is hidden behind each card







# **Spanish Hogfish**







### **Spanish mackerel**





### **Cobia**







## **Bridled Goby**







### **Spotted Goatfish**





#### **Atlantic Guitarfish**





### Jackknife-fish



















### Sharksucker























### **Palefin Batfish**

















### **Banded Butterflyfish**









### **Nurse Shark**

























#### **Yellow Goatfish**











### **Bluehead Wrasse**





### **Greater Soapfish**













### **Rainbow Runner**





### **Spotfin Hogfish**





### **Gulf Flounder**













### **Blue Chromis**





#### **Blue Runner**









# **Little Tunny**





## **Sergeant Major**





# Townsend Angelfish South Carolina Aquarium





## **Black Grouper**











## **Ocean Surgeon**











## **Sand Diver**







#### Sunshinefish





# **Goliath Grouper**





#### **Peacock Flounder**













## **Blackbar Soldierfish**







#### **Brown Chromis**













## **Clearnose Skate**