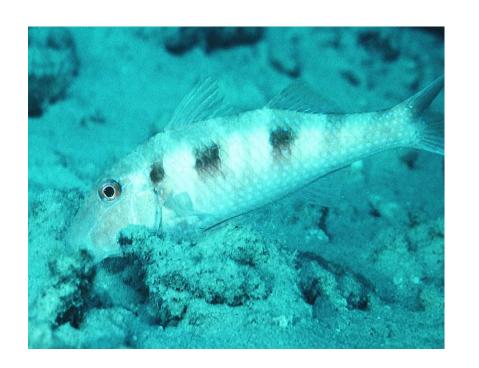

#### OFFSHORE FISH ID 51-100



#### **Instructions for Printing as Flash Cards**

- 1. Edit Print Settings to [4-pages to 1]; Single Sided
- 2. Cut out Cards
- 3. Fold along dotted line so ID Name is hidden behind each card







# **Spanish Hogfish**







### **Spanish mackerel**





### **Cobia**







## **Bridled Goby**







### **Spotted Goatfish**





#### **Atlantic Guitarfish**





### Jackknife-fish



















### Sharksucker























### **Palefin Batfish**

















### **Banded Butterflyfish**









### **Nurse Shark**

























#### **Yellow Goatfish**











### **Bluehead Wrasse**





### **Greater Soapfish**













### **Rainbow Runner**





### **Spotfin Hogfish**





### **Gulf Flounder**













### **Blue Chromis**





#### **Blue Runner**









# **Little Tunny**





## **Sergeant Major**





# Townsend Angelfish South Carolina Aquarium





## **Black Grouper**











## **Ocean Surgeon**











## **Sand Diver**







#### Sunshinefish





# **Goliath Grouper**





#### **Peacock Flounder**













#