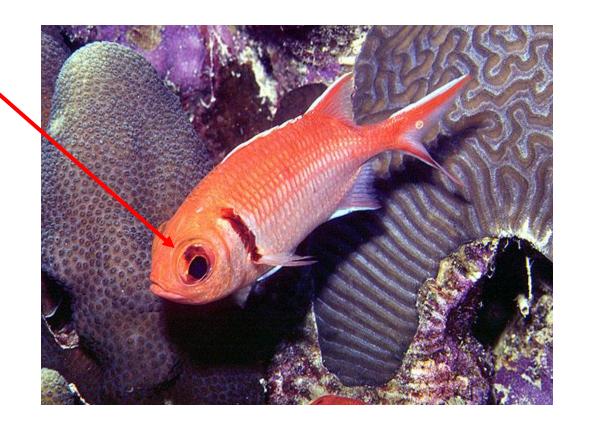

### **Spotted Goatfish**





#### **Atlantic Guitarfish**





### Jackknife-fish



















### Sharksucker























### **Palefin Batfish**

















### **Banded Butterflyfish**









### **Nurse Shark**

























#### **Yellow Goatfish**











### **Bluehead Wrasse**





### **Greater Soapfish**













### **Rainbow Runner**





### **Spotfin Hogfish**





### **Gulf Flounder**













### **Blue Chromis**





#### **Blue Runner**









# **Little Tunny**





## **Sergeant Major**





# Townsend Angelfish South Carolina Aquarium





## **Black Grouper**











## **Ocean Surgeon**











## **Sand Diver**







#### Sunshinefish





# **Goliath Grouper**





#### **Peacock Flounder**













## **Blackbar Soldierfish**







#### **Brown Chromis**













## **Clearnose Skate**