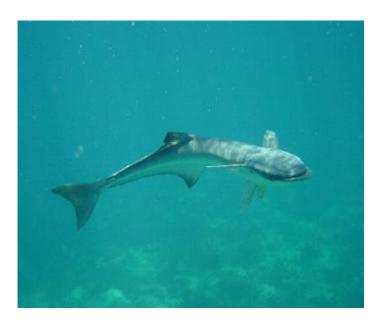

#### OFFSHORE FISH ID 51-100



#### **Instructions for Printing as Flash Cards**

- 1. Edit Print Settings to [4-pages to 1]; Single Sided
- 2. Cut out Cards
- 3. Fold along dotted line so ID Name is hidden behind each card







# **Spanish Hogfish**







### **Spanish mackerel**





### **Cobia**







## **Bridled Goby**







### **Spotted Goatfish**





#### **Atlantic Guitarfish**





### Jackknife-fish



















### Sharksucker























### **Palefin Batfish**

















### **Banded Butterflyfish**









### **Nurse Shark**

























#### **Yellow Goatfish**











### **Bluehead Wrasse**





### **Greater Soapfish**













### **Rainbow Runner**





### **Spotfin Hogfish**





### **Gulf Flounder**













### **Blue Chromis**





#### **Blue Runner**









# **Little Tunny**





## **Sergeant Major**





# Townsend Angelfish South Carolina Aquarium





## **Black Grouper**











## **Ocean Surgeon**











## **Sand Diver**







#### Sunshinefish





# **Goliath Grouper**





#### **Peacock Flounder**













## **Blackbar Soldierfish**







#### **Brown Chromis**













## **Clearnose Skate**