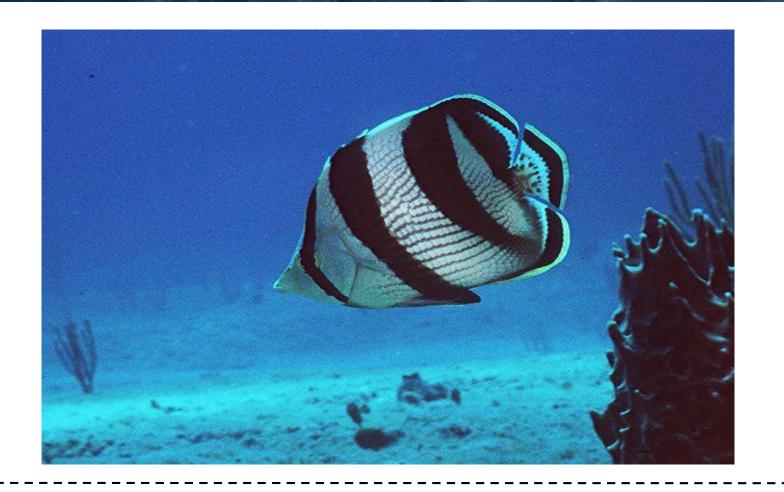

#### OFFSHORE FISH ID 51-100



#### **Instructions for Printing as Flash Cards**

- 1. Edit Print Settings to [4-pages to 1]; Single Sided
- 2. Cut out Cards
- 3. Fold along dotted line so ID Name is hidden behind each card







# **Spanish Hogfish**







### **Spanish mackerel**





### **Cobia**







## **Bridled Goby**







### **Spotted Goatfish**





#### **Atlantic Guitarfish**





### Jackknife-fish



















### Sharksucker























### **Palefin Batfish**

















### **Banded Butterflyfish**









### **Nurse Shark**

























#### **Yellow Goatfish**











### **Bluehead Wrasse**





### **Greater Soapfish**













### **Rainbow Runner**





### **Spotfin Hogfish**





### **Gulf Flounder**













### **Blue Chromis**





#### **Blue Runner**









# **Little Tunny**





## **Sergeant Major**





# Townsend Angelfish South Carolina Aquarium





## **Black Grouper**











## **Ocean Surgeon**











## **Sand Diver**







#### Sunshinefish





# **Goliath Grouper**





#### **Peacock Flounder**













## **Blackbar Soldierfish**







#### **Brown Chromis**













## **Clearnose Skate**