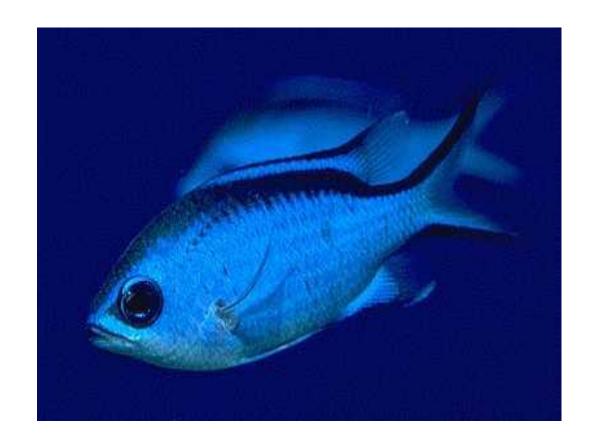

#### OFFSHORE FISH ID 51-100



#### **Instructions for Printing as Flash Cards**

- 1. Edit Print Settings to [4-pages to 1]; Single Sided
- 2. Cut out Cards
- 3. Fold along dotted line so ID Name is hidden behind each card







# **Spanish Hogfish**







### **Spanish mackerel**





### **Cobia**







## **Bridled Goby**







### **Spotted Goatfish**





#### **Atlantic Guitarfish**





### Jackknife-fish



















### Sharksucker























### **Palefin Batfish**

















### **Banded Butterflyfish**









### **Nurse Shark**

























#### **Yellow Goatfish**











### **Bluehead Wrasse**





### **Greater Soapfish**













### **Rainbow Runner**





### **Spotfin Hogfish**





### **Gulf Flounder**













### **Blue Chromis**





#### **Blue Runner**









# **Little Tunny**





## **Sergeant Major**





# Townsend Angelfish South Carolina Aquarium





## **Black Grouper**











## **Ocean Surgeon**











## **Sand Diver**







#### Sunshinefish





# **Goliath Grouper**





#### **Peacock Flounder**













## **Blackbar Soldierfish**







#### **Brown Chromis**













## **Clearnose Skate**