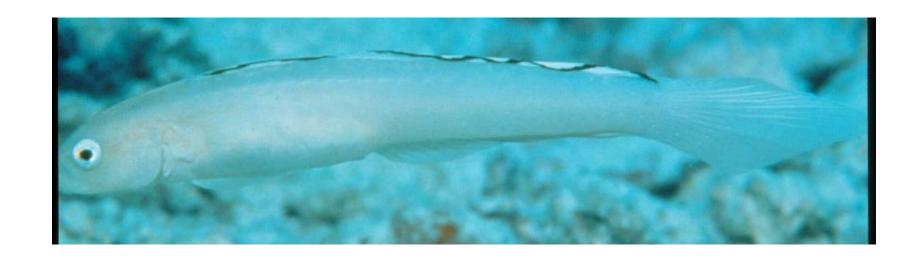

#### OFFSHORE FISH ID 51-100



#### **Instructions for Printing as Flash Cards**

- 1. Edit Print Settings to [4-pages to 1]; Single Sided
- 2. Cut out Cards
- 3. Fold along dotted line so ID Name is hidden behind each card







# **Spanish Hogfish**







### **Spanish mackerel**





### **Cobia**







## **Bridled Goby**







### **Spotted Goatfish**





#### **Atlantic Guitarfish**





### Jackknife-fish



















### Sharksucker























### **Palefin Batfish**

















### **Banded Butterflyfish**









### **Nurse Shark**

























#### **Yellow Goatfish**











### **Bluehead Wrasse**





### **Greater Soapfish**













### **Rainbow Runner**





### **Spotfin Hogfish**





### **Gulf Flounder**













### **Blue Chromis**





#### **Blue Runner**









# **Little Tunny**





## **Sergeant Major**





# Townsend Angelfish South Carolina Aquarium





## **Black Grouper**











## **Ocean Surgeon**











## **Sand Diver**







#### Sunshinefish





# **Goliath Grouper**





#### **Peacock Flounder**













## **Blackbar Soldierfish**







#### **Brown Chromis**













## **Clearnose Skate**