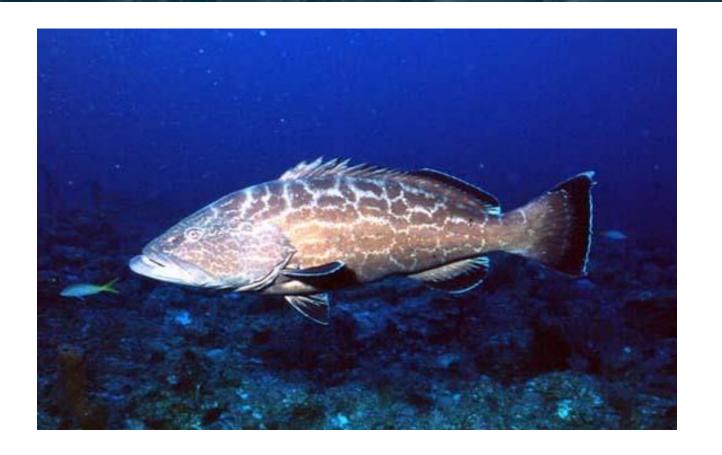

ards
- 3. Fold along dotted line so ID Name is hidden behind each card







# **Spanish Hogfish**







### **Spanish mackerel**





### **Cobia**







## **Bridled Goby**







### **Spotted Goatfish**





#### **Atlantic Guitarfish**





### Jackknife-fish



















### Sharksucker























### **Palefin Batfish**

















### **Banded Butterflyfish**









### **Nurse Shark**

























#### **Yellow Goatfish**











### **Bluehead Wrasse**





### **Greater Soapfish**













### **Rainbow Runner**





### **Spotfin Hogfish**





### **Gulf Flounder**













### **Blue Chromis**





#### **Blue Runner**









# **Little Tunny**





## **Sergeant Major**





# Townsend Angelfish South Carolina Aquarium





## **Black Grouper**











## **Ocean Surgeon**











## **Sand Diver**







#### Sunshinefish





# **Goliath Grouper**





#### **Peacock Flounder**













## **Blackbar Soldierfish**







#### **Brown Chromis**













## **Clearnose Skate**