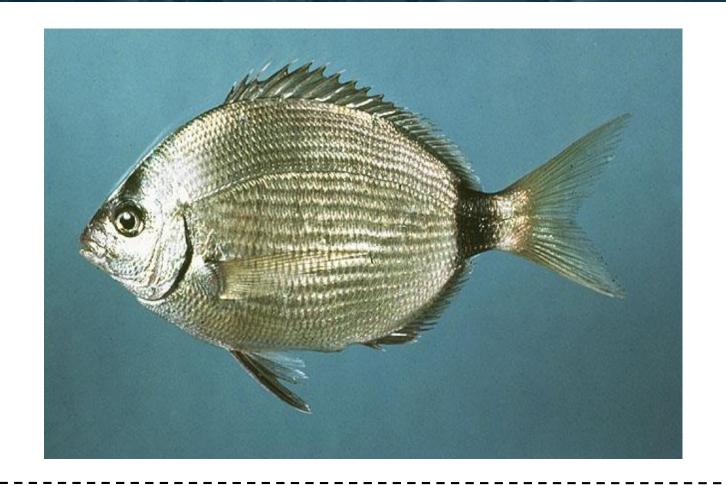

#### OFFSHORE FISH ID 51-100



#### **Instructions for Printing as Flash Cards**

- 1. Edit Print Settings to [4-pages to 1]; Single Sided
- 2. Cut out Cards
- 3. Fold along dotted line so ID Name is hidden behind each card







# **Spanish Hogfish**







### **Spanish mackerel**





### **Cobia**







## **Bridled Goby**







### **Spotted Goatfish**





#### **Atlantic Guitarfish**





### Jackknife-fish



















### Sharksucker























### **Palefin Batfish**

















### **Banded Butterflyfish**









### **Nurse Shark**

























#### **Yellow Goatfish**











### **Bluehead Wrasse**





### **Greater Soapfish**













### **Rainbow Runner**





### **Spotfin Hogfish**





### **Gulf Flounder**













### **Blue Chromis**





#### **Blue Runner**









# **Little Tunny**





## **Sergeant Major**





# Townsend Angelfish South Carolina Aquarium





## **Black Grouper**











## **Ocean Surgeon**











## **Sand Diver**







#### Sunshinefish





# **Goliath Grouper**





#### **Peacock Flounder**













## **Blackbar Soldierfish**







#### **Brown Chromis**













## **Clearnose Skate**