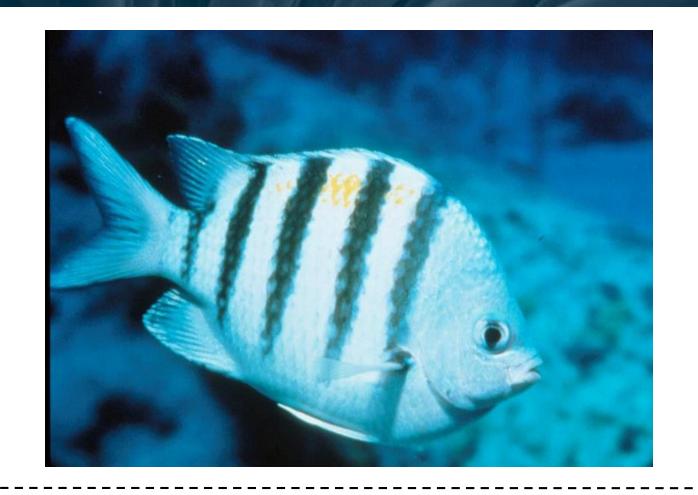

ds**

- 1. Edit Print Settings to [4-pages to 1]; Single Sided
- 2. Cut out Cards
- 3. Fold along dotted line so ID Name is hidden behind each card







# **Spanish Hogfish**







### **Spanish mackerel**





### **Cobia**







## **Bridled Goby**







### **Spotted Goatfish**





#### **Atlantic Guitarfish**





### Jackknife-fish



















### Sharksucker























### **Palefin Batfish**

















### **Banded Butterflyfish**









### **Nurse Shark**

























#### **Yellow Goatfish**











### **Bluehead Wrasse**





### **Greater Soapfish**













### **Rainbow Runner**





### **Spotfin Hogfish**





### **Gulf Flounder**













### **Blue Chromis**





#### **Blue Runner**









# **Little Tunny**





## **Sergeant Major**





# Townsend Angelfish South Carolina Aquarium





## **Black Grouper**











## **Ocean Surgeon**











## **Sand Diver**







#### Sunshinefish





# **Goliath Grouper**





#### **Peacock Flounder**













## **Blackbar Soldierfish**







#### **Brown Chromis**













## **Clearnose Skate**