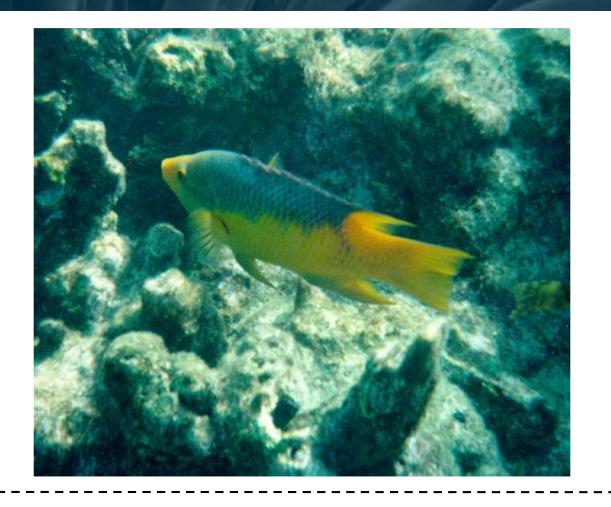

#### OFFSHORE FISH ID 51-100



#### **Instructions for Printing as Flash Cards**

- 1. Edit Print Settings to [4-pages to 1]; Single Sided
- 2. Cut out Cards
- 3. Fold along dotted line so ID Name is hidden behind each card







# **Spanish Hogfish**







### **Spanish mackerel**





### **Cobia**







## **Bridled Goby**







### **Spotted Goatfish**





#### **Atlantic Guitarfish**





### Jackknife-fish



















### Sharksucker























### **Palefin Batfish**

















### **Banded Butterflyfish**









### **Nurse Shark**

























#### **Yellow Goatfish**











### **Bluehead Wrasse**





### **Greater Soapfish**













### **Rainbow Runner**





### **Spotfin Hogfish**





### **Gulf Flounder**













### **Blue Chromis**





#### **Blue Runner**









# **Little Tunny**





## **Sergeant Major**





# Townsend Angelfish South Carolina Aquarium





## **Black Grouper**











## **Ocean Surgeon**











## **Sand