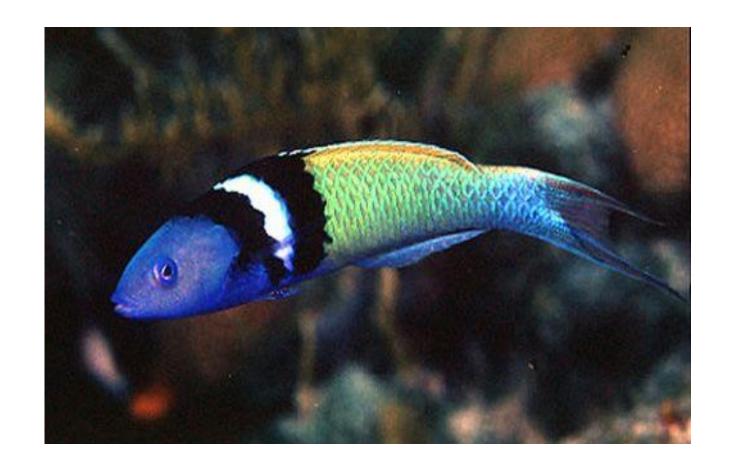

#### OFFSHORE FISH ID 51-100



#### **Instructions for Printing as Flash Cards**

- 1. Edit Print Settings to [4-pages to 1]; Single Sided
- 2. Cut out Cards
- 3. Fold along dotted line so ID Name is hidden behind each card







# **Spanish Hogfish**







### **Spanish mackerel**





### **Cobia**







## **Bridled Goby**







### **Spotted Goatfish**





#### **Atlantic Guitarfish**





### Jackknife-fish



















### Sharksucker























### **Palefin Batfish**

















### **Banded Butterflyfish**









### **Nurse Shark**

























#### **Yellow Goatfish**











### **Bluehead Wrasse**





### **Greater Soapfish**













### **Rainbow Runner**





### **Spotfin Hogfish**





### **Gulf Flounder**













### **Blue Chromis**





#### **Blue Runner**









# **Little Tunny**





## **Sergeant Major**





# Townsend Angelfish South Carolina Aquarium





## **Black Grouper**











## **Ocean Surgeon**











## **Sand Diver**







#### Sunshinefish





# **Goliath Grouper**





#### **Peacock Flounder**













## **Blackbar Soldierfish**







#### **Brown Chromis**













## **Clearnose Skate**