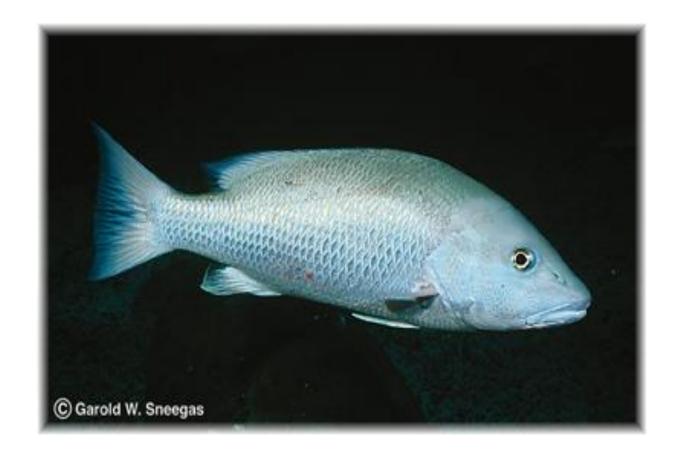

ns for Printing as Flash Cards**

- 1. Edit Print Settings to [4-pages to 1]; Single Sided
- 2. Cut out Cards
- 3. Fold along dotted line so ID Name is hidden behind each card







# **Spanish Hogfish**







### **Spanish mackerel**





### **Cobia**







## **Bridled Goby**







### **Spotted Goatfish**





#### **Atlantic Guitarfish**





### Jackknife-fish



















### Sharksucker























### **Palefin Batfish**

















### **Banded Butterflyfish**









### **Nurse Shark**

























#### **Yellow Goatfish**











### **Bluehead Wrasse**





### **Greater Soapfish**













### **Rainbow Runner**





### **Spotfin Hogfish**





### **Gulf Flounder**













### **Blue Chromis**





#### **Blue Runner**









# **Little Tunny**





## **Sergeant Major**





# Townsend Angelfish South Carolina Aquarium





## **Black Grouper**











## **Ocean Surgeon**











## **Sand Diver**







#### Sunshinefish





# **Goliath Grouper**





#### **Peacock Flounder**













## **Blackbar Soldierfish**







#### **Brown Chromis**













## **Clearnose Skate**