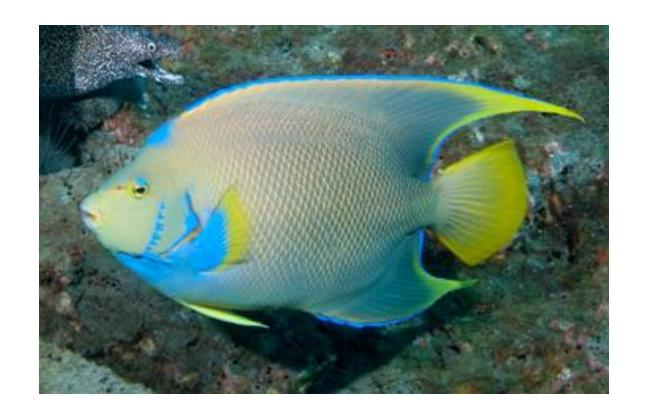

ngs to [4-pages to 1]; Single Sided
- 2. Cut out Cards
- 3. Fold along dotted line so ID Name is hidden behind each card







# **Spanish Hogfish**







### **Spanish mackerel**





### **Cobia**







## **Bridled Goby**







### **Spotted Goatfish**





#### **Atlantic Guitarfish**





### Jackknife-fish



















### Sharksucker























### **Palefin Batfish**

















### **Banded Butterflyfish**









### **Nurse Shark**

























#### **Yellow Goatfish**











### **Bluehead Wrasse**





### **Greater Soapfish**













### **Rainbow Runner**





### **Spotfin Hogfish**





### **Gulf Flounder**













### **Blue Chromis**





#### **Blue Runner**









# **Little Tunny**





## **Sergeant Major**





# Townsend Angelfish South Carolina Aquarium





## **Black Grouper**











## **Ocean Surgeon**











## **Sand Diver**







#### Sunshinefish





# **Goliath Grouper**





#### **Peacock Flounder**













## **Blackbar Soldierfish**







#### **Brown Chromis**













## **Clearnose Skate**