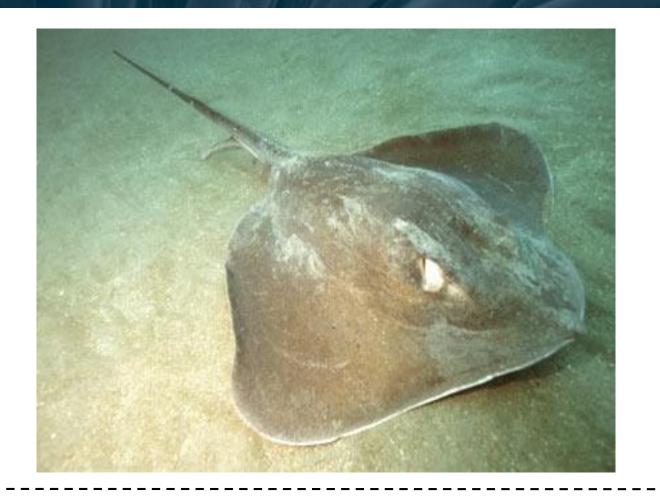

#### OFFSHORE FISH ID 51-100



#### **Instructions for Printing as Flash Cards**

- 1. Edit Print Settings to [4-pages to 1]; Single Sided
- 2. Cut out Cards
- 3. Fold along dotted line so ID Name is hidden behind each card







# **Spanish Hogfish**







### **Spanish mackerel**





### **Cobia**







## **Bridled Goby**







### **Spotted Goatfish**





#### **Atlantic Guitarfish**





### Jackknife-fish



















### Sharksucker























### **Palefin Batfish**

















### **Banded Butterflyfish**









### **Nurse Shark**

























#### **Yellow Goatfish**











### **Bluehead Wrasse**





### **Greater Soapfish**













### **Rainbow Runner**





### **Spotfin Hogfish**





### **Gulf Flounder**













### **Blue Chromis**





#### **Blue Runner**









# **Little Tunny**





## **Sergeant Major**





# Townsend Angelfish South Carolina Aquarium





## **Black Grouper**











## **Ocean Surgeon**











## **Sand Diver**







#### Sunshinefish





# **Goliath Grouper**





#### **Peacock Flounder**













## **Blackbar Soldierfish**







#### **Brown Chromis**













## **Clearnose Skate**