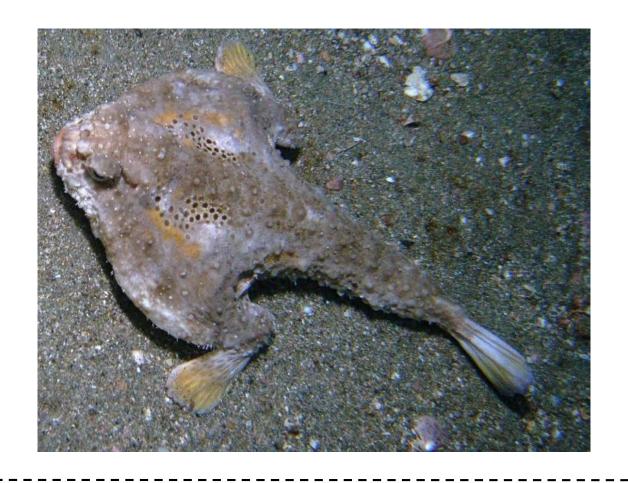

#### OFFSHORE FISH ID 51-100



#### **Instructions for Printing as Flash Cards**

- 1. Edit Print Settings to [4-pages to 1]; Single Sided
- 2. Cut out Cards
- 3. Fold along dotted line so ID Name is hidden behind each card







# **Spanish Hogfish**







### **Spanish mackerel**





### **Cobia**







## **Bridled Goby**







### **Spotted Goatfish**





#### **Atlantic Guitarfish**





### Jackknife-fish



















### Sharksucker























### **Palefin Batfish**

















### **Banded Butterflyfish**









### **Nurse Shark**

























#### **Yellow Goatfish**











### **Bluehead Wrasse**





### **Greater Soapfish**













### **Rainbow Runner**





### **Spotfin Hogfish**





### **Gulf Flounder**













### **Blue Chromis**





#### **Blue Runner**









# **Little Tunny**





## **Sergeant Major**





# Townsend Angelfish South Carolina Aquarium





## **Black Grouper**











## **Ocean Surgeon**











## **Sand Diver**







#### Sunshinefish





# **Goliath Grouper**





#### **Peacock Flounder**













## **Blackbar Soldierfish**







#### **Brown Chromis**













## **Clearnose Skate**