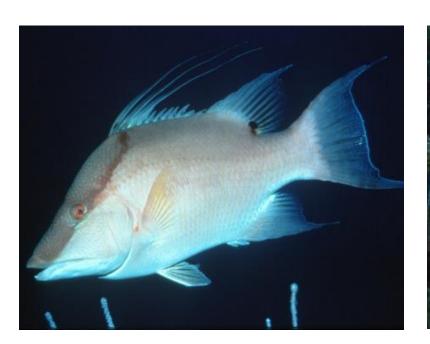

#### OFFSHORE FISH ID 51-100



#### **Instructions for Printing as Flash Cards**

- 1. Edit Print Settings to [4-pages to 1]; Single Sided
- 2. Cut out Cards
- 3. Fold along dotted line so ID Name is hidden behind each card







# **Spanish Hogfish**







### **Spanish mackerel**





### **Cobia**







## **Bridled Goby**







### **Spotted Goatfish**





#### **Atlantic Guitarfish**





### Jackknife-fish



















### Sharksucker























### **Palefin Batfish**

















### **Banded Butterflyfish**









### **Nurse Shark**

























#### **Yellow Goatfish**











### **Bluehead Wrasse**





### **Greater Soapfish**













### **Rainbow Runner**





### **Spotfin Hogfish**





### **Gulf Flounder**













### **Blue Chromis**





#### **Blue Runner**









# **Little Tunny**





## **Sergeant Major**





# Townsend Angelfish South Carolina Aquarium





## **Black Grouper**











## **Ocean Surgeon**











## **Sand Diver**







#### Sunshinefish





# **Goliath Grouper**





#### **Peacock Flounder**













## **Blackbar Soldierfish**







#### **Brown Chromis**













## **Clearnose Skate**