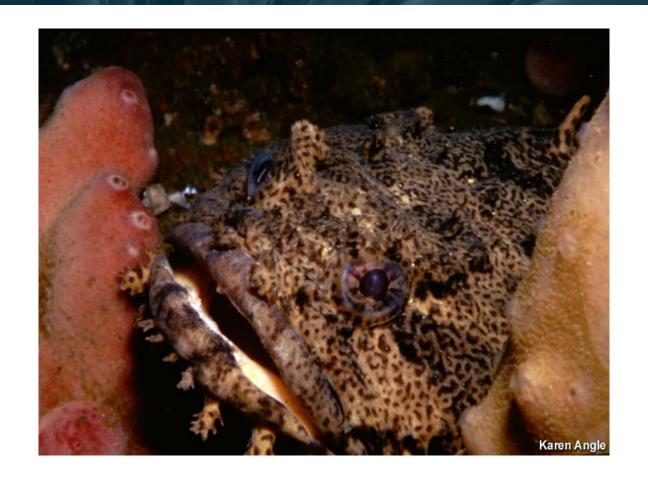

#### OFFSHORE FISH ID 51-100



#### **Instructions for Printing as Flash Cards**

- 1. Edit Print Settings to [4-pages to 1]; Single Sided
- 2. Cut out Cards
- 3. Fold along dotted line so ID Name is hidden behind each card







# **Spanish Hogfish**







### **Spanish mackerel**





### **Cobia**







## **Bridled Goby**







### **Spotted Goatfish**





#### **Atlantic Guitarfish**





### Jackknife-fish



















### Sharksucker























### **Palefin Batfish**

















### **Banded Butterflyfish**









### **Nurse Shark**

























#### **Yellow Goatfish**











### **Bluehead Wrasse**





### **Greater Soapfish**













### **Rainbow Runner**





### **Spotfin Hogfish**





### **Gulf Flounder**













### **Blue Chromis**





#### **Blue Runner**









# **Little Tunny**





## **Sergeant Major**





# Townsend Angelfish South Carolina Aquarium





## **Black Grouper**











## **Ocean Surgeon**











## **Sand Diver**







#### Sunshinefish





# **Goliath Grouper**





#### **Peacock Flounder**













## **Blackbar Soldierfish**







#### **Brown Chromis**













## **Clearnose Skate**