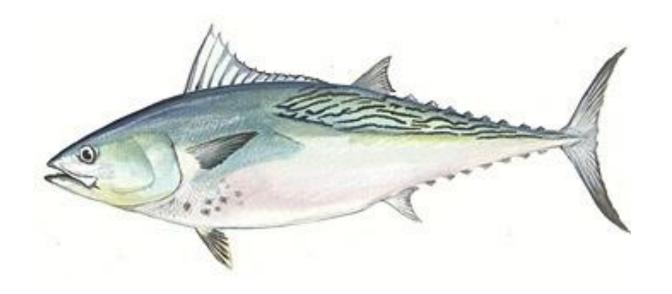

or Printing as Flash Cards**

- 1. Edit Print Settings to [4-pages to 1]; Single Sided
- 2. Cut out Cards
- 3. Fold along dotted line so ID Name is hidden behind each card







# **Spanish Hogfish**







### **Spanish mackerel**





### **Cobia**







## **Bridled Goby**







### **Spotted Goatfish**





#### **Atlantic Guitarfish**





### Jackknife-fish



















### Sharksucker























### **Palefin Batfish**

















### **Banded Butterflyfish**









### **Nurse Shark**

























#### **Yellow Goatfish**











### **Bluehead Wrasse**





### **Greater Soapfish**













### **Rainbow Runner**





### **Spotfin Hogfish**





### **Gulf Flounder**













### **Blue Chromis**





#### **Blue Runner**









# **Little Tunny**





## **Sergeant Major**





# Townsend Angelfish South Carolina Aquarium





## **Black Grouper**











## **Ocean Surgeon**











## **Sand Diver**







#### Sunshinefish





# **Goliath Grouper**





#### **Peacock Flounder**













## **Blackbar Soldierfish**







#### **Brown Chromis**













## **Clearnose Skate**