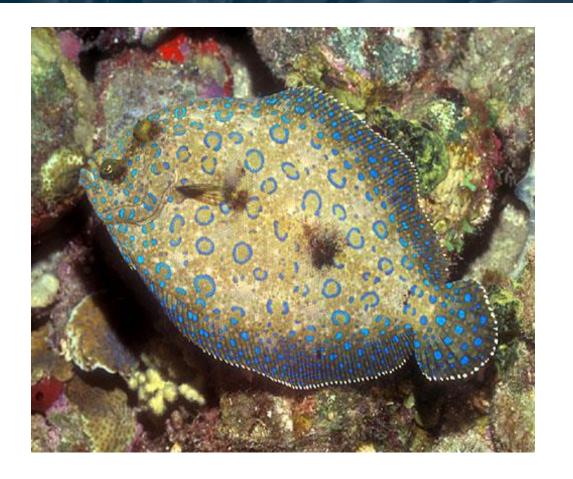

# **Cobia**







## **Bridled Goby**







### **Spotted Goatfish**





#### **Atlantic Guitarfish**





### Jackknife-fish



















### Sharksucker























### **Palefin Batfish**

















### **Banded Butterflyfish**









### **Nurse Shark**

























#### **Yellow Goatfish**











### **Bluehead Wrasse**





### **Greater Soapfish**













### **Rainbow Runner**





### **Spotfin Hogfish**





### **Gulf Flounder**













### **Blue Chromis**





#### **Blue Runner**









# **Little Tunny**





## **Sergeant Major**





# Townsend Angelfish South Carolina Aquarium





## **Black Grouper**











## **Ocean Surgeon**











## **Sand Diver**







#### Sunshinefish





# **Goliath Grouper**





#### **Peacock Flounder**













## **Blackbar Soldierfish**







#### **Brown Chromis**













## **Clearnose Skate**