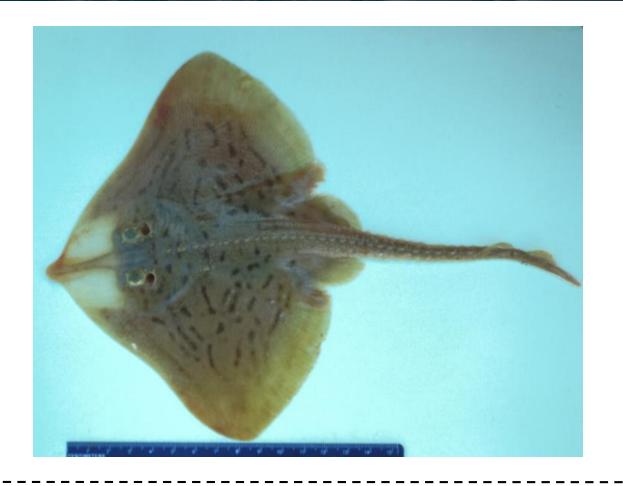

### Jackknife-fish



















### Sharksucker























### **Palefin Batfish**

















### **Banded Butterflyfish**









### **Nurse Shark**

























#### **Yellow Goatfish**











### **Bluehead Wrasse**





### **Greater Soapfish**













### **Rainbow Runner**





### **Spotfin Hogfish**





### **Gulf Flounder**













### **Blue Chromis**





#### **Blue Runner**









# **Little Tunny**





## **Sergeant Major**





# Townsend Angelfish South Carolina Aquarium





## **Black Grouper**











## **Ocean Surgeon**











## **Sand Diver**







#### Sunshinefish





# **Goliath Grouper**





#### **Peacock Flounder**













## **Blackbar Soldierfish**







#### **Brown Chromis**













## **Clearnose Skate**