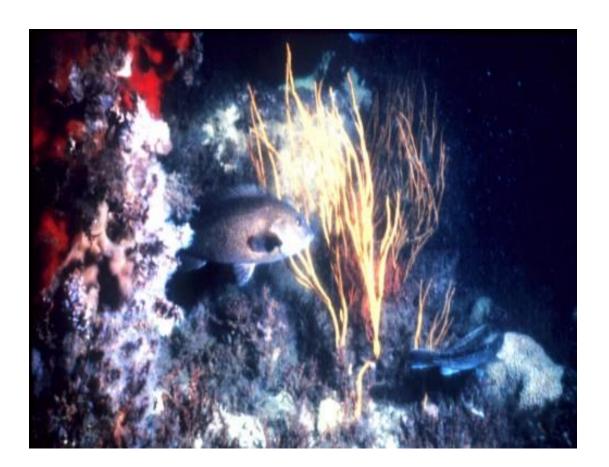

Goby**







### **Spotted Goatfish**





#### **Atlantic Guitarfish**





### Jackknife-fish



















### Sharksucker























### **Palefin Batfish**

















### **Banded Butterflyfish**









### **Nurse Shark**

























#### **Yellow Goatfish**











### **Bluehead Wrasse**





### **Greater Soapfish**













### **Rainbow Runner**





### **Spotfin Hogfish**





### **Gulf Flounder**













### **Blue Chromis**





#### **Blue Runner**









# **Little Tunny**





## **Sergeant Major**





# Townsend Angelfish South Carolina Aquarium





## **Black Grouper**











## **Ocean Surgeon**











## **Sand Diver**







#### Sunshinefish





# **Goliath Grouper**





#### **Peacock Flounder**













## **Blackbar Soldierfish**







#### **Brown Chromis**













## **Clearnose Skate**