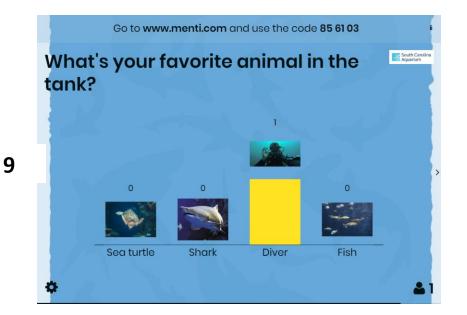

Diver- 40 native species

Confirm that correct answer is 550.

While the audience is answering, ask the diver what their favorite animal in the GOT is

Diver- answers will vary. Feel free to include a fun fact.

## No correct answer.

Educator- say that your favorite is the diver. Use this opportunity to highlight the importance of our volunteers as a nonprofit organization.

Thank audience and announce next show.