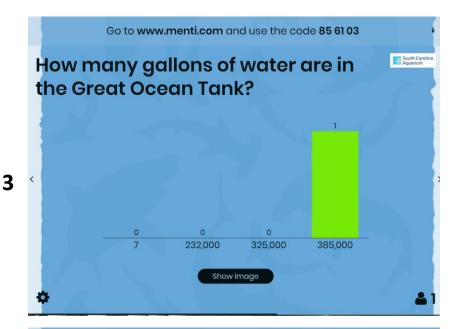

Diver- originates from the Cooper River and is treated with ozone. The Life Support team manages and tests water for all exhibits.

Confirm that correct answer is 385,000 gallons.

There's another 40,000 gallons of water in the filtration system around the GOT.