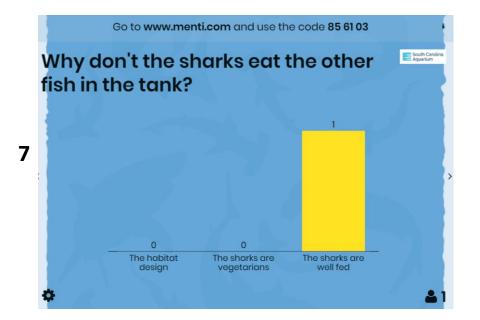

Confirm that correct answer is the sharks are well fed.

Describe feeding method salmon and mackerel 3x per week. In the wild, sharks will eat every 7-10 days.

While the audience is answering, ask the diver how many species are in the GOT