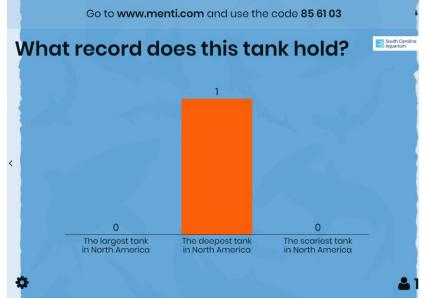

While the audience is answering, ask the diver how deep they are right now.

Diver- 27 feet deep.

Confirm that correct answer is the deepest tank in North America.

The GOT is 42 feet deep at its lowest point. Take a look through the slanted window for animals like the nurse shark.