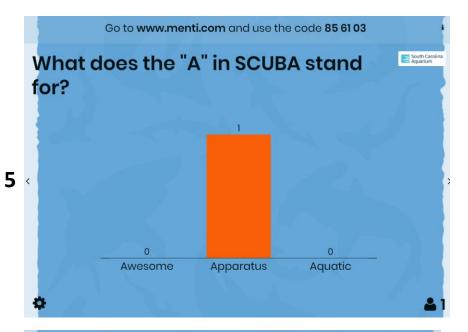

4

While the audience is answering, ask the diver how to become a SCUBA diver at the SC Aquarium.

Diver- describe Advanced Open Water certification, time commitment

Confirm that correct answer is Apparatus.

SCUBA is an acronym that stands for self contained underwater breathing apparatus.

While the audience is answering, ask the diver what their favorite part of the day is.

Diver- answers will vary

Confirm that correct answer is \$0.