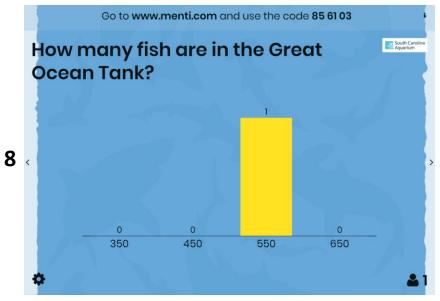

Diver- 40 native species

Confirm that correct answer is 550.

While the audience is answering, ask the diver what their favorite animal in the GOT is

Diver- answers will vary. Feel free to include a fun fact.