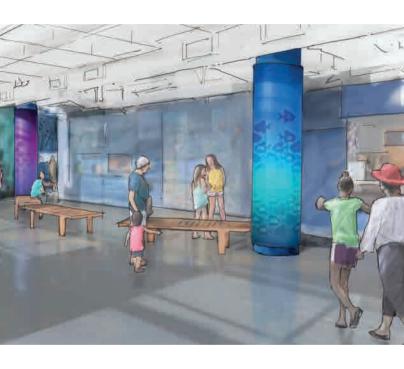

# Celebrate Your Nuptials with a Named Legacy Fish

Leave a lasting impression on the Aquarium landscape and celebrate your marriage for years to come with the purchase of a legacy fish. With a gift starting at \$500, the couple's name will be beautifully and artistically displayed on a legacy fish on one of four lighted pillars, prominently exhibited within the Aquarium's Great Hall.

# Celebrate Your Nuptials with a Named Legacy Fish

# \$2,500 Outlined fish displaying couple's name favorably placed. Donors at this level will receive Watershed Society benefits for one year.

# \$1,000 Fish displaying couple's name in a bold font, favorably placed. Donors at this level will receive a Conservation Steward membership for one year.

# **\$500**Fish displaying couple's name.