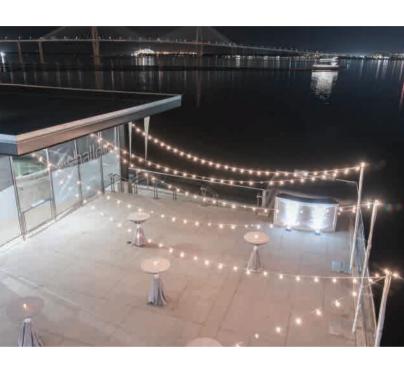

#### Aquarium Galleries and Harbor Overlook

With expansive waterfront views and an exclusive downtown Charleston location, your wedding at the South Carolina Aquarium will stand out from the others. Our versatile space can transform from an intimate setting to a grand venue, accommodating up to 225 seated guests. Celebrate among more than 4,000 animals in the Aquarium Galleries and on the adjoining outdoor Harbor Overlook. Create an unforgettable night that's all your own at the Aquarium.

# Harbor Overlook Specs

#### SPECS

| Square Feet       | 640          |
|-------------------|--------------|
| Dimensions        | 32 by 20 ft. |
| Ceiling Height    | n/a          |
| Seated Capacity   | 100          |
| Standing Capacity | 200          |
|                   |              |