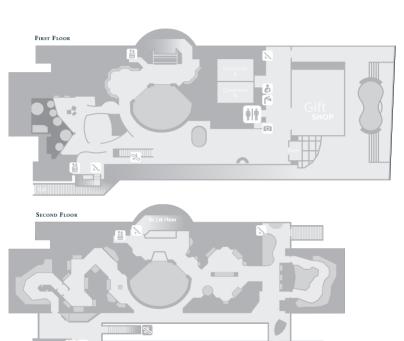

d membership for one year.





# **\$500**Fish displaying couple's name.

#### Catering



The South Carolina Aquarium has partnered with five of Charleston's top catering vendors, providing you with options ranging from a traditional Lowcountry boil to an elegant plated meal. When you choose to host your wedding and festivities at the Aquarium, our catering partners will ensure a flawless evening and deliver the ideal culinary accompaniment to complete your perfect day.

#### Catering Partners

B. Gourmet Catering (843) 834-4845 BGourmetCatering.com

> Cru Catering (843) 534-2433 CruCatering.com

Duvall Catering & Event Design (843) 763-9222 DuvallEvents.com

Hamby Catering & Events (843) 571-3103 HambyCatering.com

Salthouse Catering (843) 577-7847 SalthouseCatering.com

## Floor Plan



# Aquarium Galleries Specs



#### **SPECS**

| Square Feet       | 6,985 (first floor)<br>6,570 (second floor) |
|-------------------|---------------------------------------------|
| Dimensions        | Event Specific                              |
| Ceiling Height    | 13 to 15 ft.                                |
| Seated Capacity   | 200                                         |
| Standing Capacity | 500                                         |
|                   |                                             |

# Harbor Overlook Specs



#### SPECS

| Square Feet       | 640          |
|-------------------|--------------|
| Dimensions        | 32 by 20 ft. |
| Ceiling Height    | n/a          |
| Seated Capacity   | 100          |
| Standing Capacity | 200          |
|