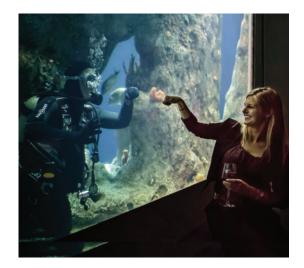

### Unique Activities

Marvel at experiences you won't find anywhere else. Treat your guests to up-close animal encounters or divers displaying a special message from inside the tanks.

#### **DIVE SHOW**

Our scuba divers can share your tailored message from inside the Great Ocean Tank or the Carolina Seas tank. A perfect photo opportunity for guests! *\$750*\*