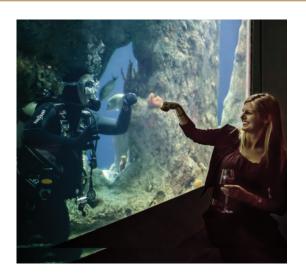

## Unique Activities

Marvel at experiences you won't find anywhere else. Treat your guests to up-close animal encounters or divers displaying a special message from inside the tanks.

### **DIVE SHOW**

Our scuba divers can share your tailored message from inside the Great Ocean Tank or the Carolina Seas tank. A perfect photo opportunity for guests! \$750\*