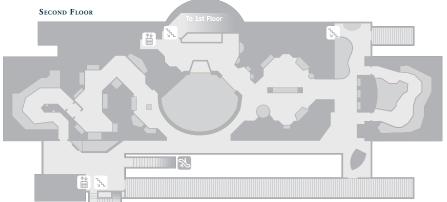

# Aquarium Galleries Specs

## SPECS

| 6,985 (first floor)<br>6,570 (second floor) |
|---------------------------------------------|
| Event Specific                              |
| 13 to 15 ft.                                |
| 200                                         |
| 500                                         |
|                                             |