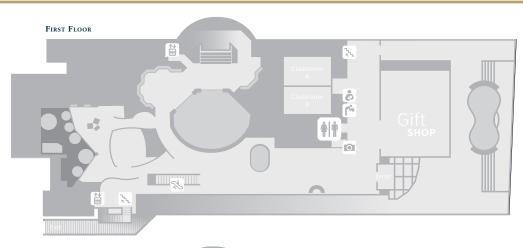

# GREAT FOOD

FLOOR PLAN

# Aquarium Galleries Specs

## SPECS

| 6,985 (first floor)<br>6,570 (second floor) |
|---------------------------------------------|
| Event Specific                              |
| 13 to 15 ft.                                |
| 200                                         |
| 500                                         |
|                                             |