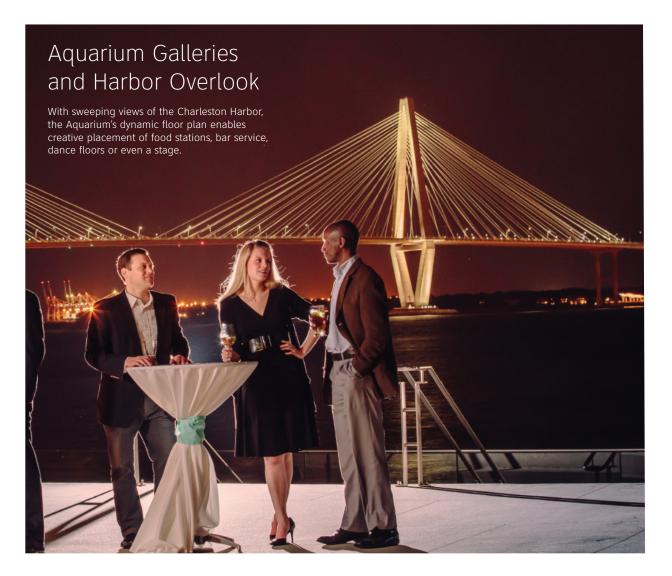

# Aquarium Galleries and Harbor Overlook

Sunday – Wednesday evening \$3,000 Thursday evening \$3,300 Friday evening \$3,900 Saturday evening \$4,900

- Rentals require a \$500 refundable deposit.
- Includes access to the Aquarium's indoor exhibits and outdoor Harbor Overlook.
- Discounted pricing may be available for off-peak days. Inquire for details.