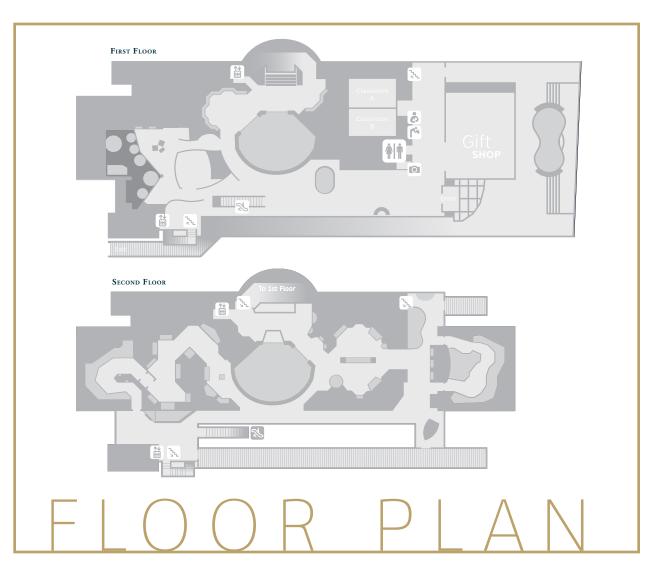

## Aquarium Galleries and Harbor Overlook

With sweeping views of the Charleston Harbor, the Aquarium's dynamic floor plan enables creative placement of food stations, bar service, dance floors or even a stage.

## Aquarium Galleries Specs

#### SPECS

| Square Feet       | 6,985 (first floor)<br>6,570 (second floor) |
|-------------------|---------------------------------------------|
| Dimensions        | Event Specific                              |
| Ceiling Height    | 13 to 15 ft.                                |
| Seated Capacity   | 200                                         |
| Standing Capacity | 500                                         |

### Harbor Overlook Specs

#### SPECS

| Square Feet       | 640          |
|-------------------|--------------|
| Dimensions        | 32 by 20 ft. |
| Ceiling Height    | n/a          |
| Seated Capacity   | 100          |
| Standing Capacity | 200          |
|                   |              |