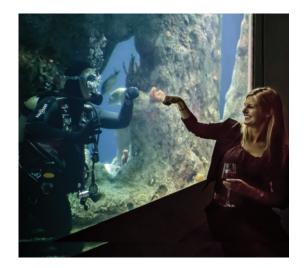

#### Unique Activities

Marvel at experiences you won't find anywhere else. Treat your guests to up-close animal encounters or divers displaying a special message from inside the tanks.

#### **DIVE SHOW**

Our scuba divers can share your tailored message from inside the Great Ocean Tank or the Carolina Seas tank. A perfect photo opportunity for guests! *\$750*\*