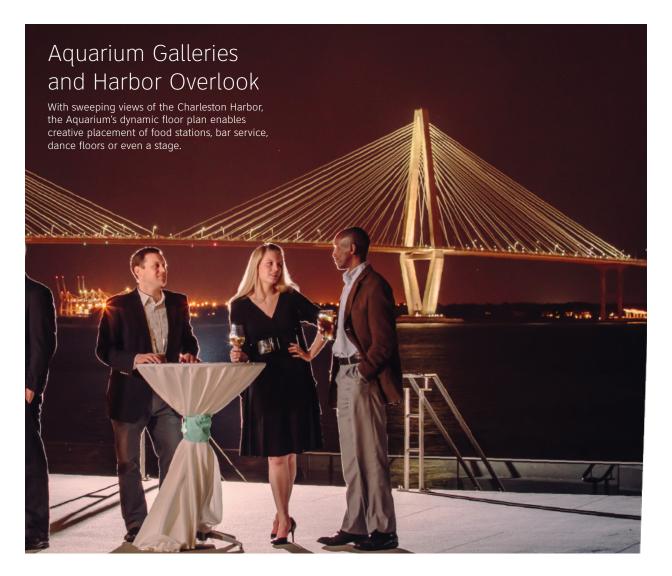

## Aquarium Galleries Specs

### SPECS

| Square Feet       | 6,985 (first floor)<br>6,570 (second floor) |
|-------------------|---------------------------------------------|
| Ceiling Height    | 13 feet up to 30 feet.                      |
| Seated Capacity   | 200                                         |
| Standing Capacity | 800                                         |

### SPECS

| Square Feet       | 1,925 square feet  |
|-------------------|--------------------|
| Dimensions        | 55 feet by 35 feet |
| Seated Capacity   | 100                |
| Standing Capacity | 200                |