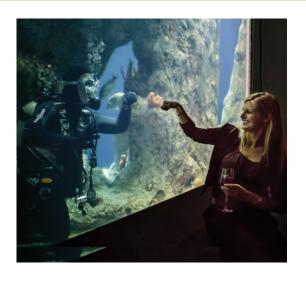

### Unique Activities

Marvel at experiences you won't find anywhere else. Treat your guests to up-close animal encounters or divers displaying a special message from inside the tanks

### TANK DIVER WITH CUSTOM SIGN - \$900

Our scuba divers can share your tailored message from inside the Great Ocean Tank or the Carolina Seas tank. A perfect photo opportunity for quests!

Restrictions may apply; Please inquire for full details.