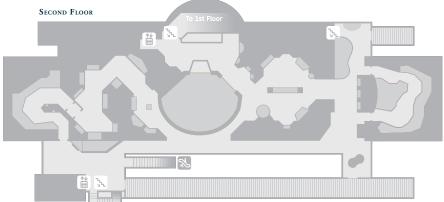

## Aquarium Galleries Specs

### SPECS

| Square Feet       | 6,985 (first floor)<br>6,570 (second floor) |
|-------------------|---------------------------------------------|
| Ceiling Height    | 13 feet up to 30 feet.                      |
| Seated Capacity   | 200                                         |
| Standing Capacity | 800                                         |