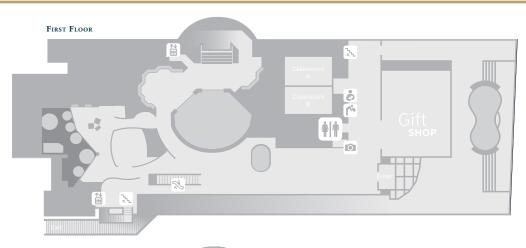

## Aquarium Galleries Specs

### SPECS

| Square Feet       | 6,985 (first floor)<br>6,570 (second floor) |
|-------------------|---------------------------------------------|
| Ceiling Height    | 13 feet up to 30 feet.                      |
| Seated Capacity   | 200                                         |
| Standing Capacity | 800                                         |