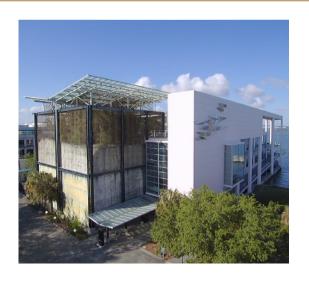

### SPECS

| Square Feet       | 1,925 square feet  |
|-------------------|--------------------|
| Dimensions        | 55 feet by 35 feet |
| Seated Capacity   | 100                |
| Standing Capacity | 200                |