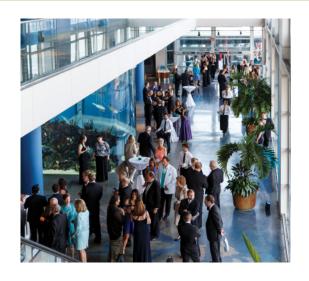

## Aquarium Galleries Specs

### SPECS

| Square Feet       | 6,985 (first floor)<br>6,570 (second floor) |
|-------------------|---------------------------------------------|
| Ceiling Height    | 13 feet up to 30 feet.                      |
| Seated Capacity   | 200                                         |
| Standing Capacity | 800                                         |