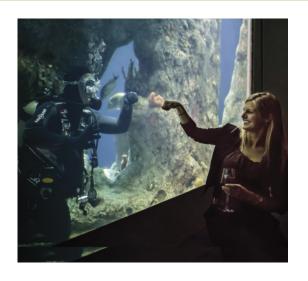

### Unique Activities

Marvel at experiences you won't find anywhere else. Treat your guests to up-close animal encounters or divers displaying a special message from inside the tanks

### TANK DIVER WITH CUSTOM SIGN - \$900

Our scuba divers can share your tailored message from inside the Great Ocean Tank or the Carolina Seas tank. A perfect photo opportunity for quests!

Restrictions may apply; Please inquire for full details.