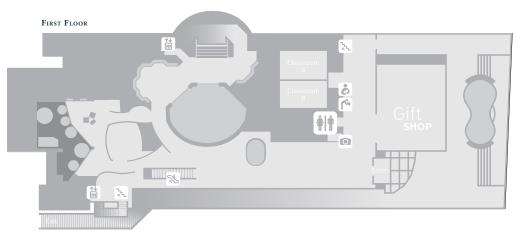

## Aquarium Galleries Specs

### SPECS

| Square Feet       | 6,985 (first floor)<br>6,570 (second floor) |
|-------------------|---------------------------------------------|
| Ceiling Height    | 13 feet up to 30 feet.                      |
| Seated Capacity   | 200                                         |
| Standing Capacity | 800                                         |