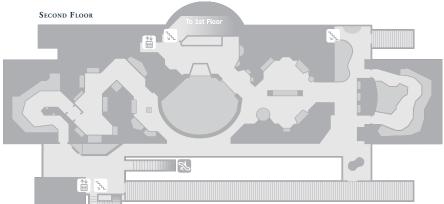

## Aquarium Galleries Specs

### SPECS

| Square Feet       | 6,985 (first floor)<br>6,570 (second floor) |
|-------------------|---------------------------------------------|
| Ceiling Height    | 13 feet up to 30 feet.                      |
| Seated Capacity   | 200                                         |
| Standing Capacity | 800                                         |