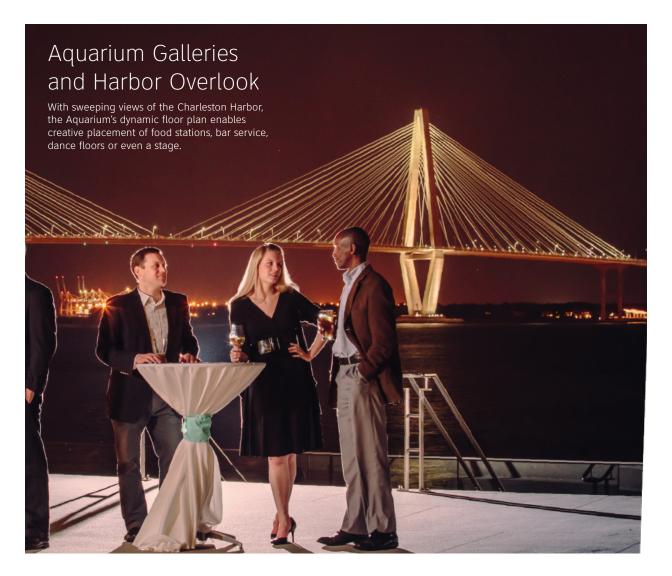

## Aquarium Galleries Specs

### SPECS

| Square Feet       | 6,985 (first floor)<br>6,570 (second floor) |
|-------------------|---------------------------------------------|
| Ceiling Height    | 13 feet up to 30 feet.                      |
| Seated Capacity   | 200                                         |
| Standing Capacity | 800                                         |