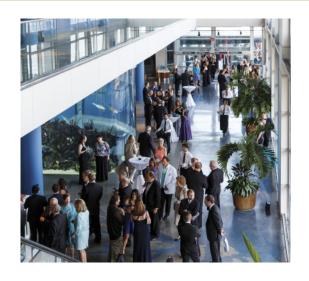

## Aquarium Galleries Specs

### SPECS

| Square Feet       | 6,985 (first floor)<br>6,570 (second floor) |
|-------------------|---------------------------------------------|
| Ceiling Height    | 13 feet up to 30 feet.                      |
| Seated Capacity   | 200                                         |
| Standing Capacity | 800                                         |