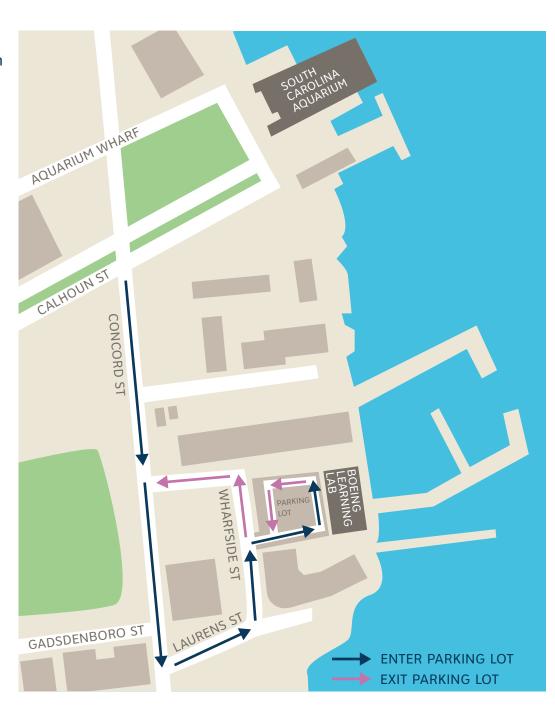

## Drop-Off/Pick-Up

Summer Camp

Drop-off and pick-up will take place in the gravel parking lot behind the Boeing Learning Lab at the Charleston Maritime Center.

- 1. Head south on Concord Street until you approach the end of the road.
- 2. From Concord Street, turn left onto Laurens Street. Laurens Street will curve to the left and become Wharfside Street.
- 3. Once on Wharfside
  Street, the gravel
  parking lot on your
  right will be your
  pick-up and drop-off
  location. Turn right
  into the parking lot,
  and keep straight until
  you reach the Boeing
  Learning Lab. Have
  your ID ready to show
  to Aquarium staff.
- 4. Once you have picked up or dropped off your camper, turn right out of the parking lot onto Wharfside Street to exit.